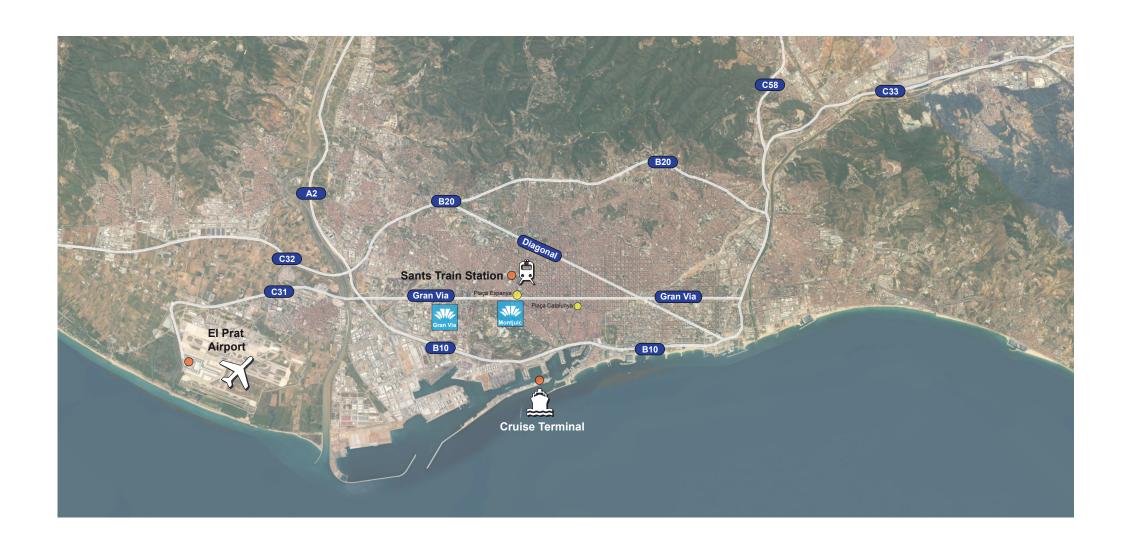

# **HOW TO GET THERE**

Distance from/to airport 12km Distance from/to city center 2,5 km

Address: Fira Gran Via (South Access) Av. Joan Carles I, 64 08908 L'Hospitalet de Llobregat

Fira Gran Via (North Access) c/ Foc, 37 08038 Barcelona

# **HOW TO GET THERE**

Distance from/to city center 2,5 km

C/ Foc, 37 08038 Barcelona

Av. Joan Carles I, 64 08908 L'Hospitalet de Llobregat