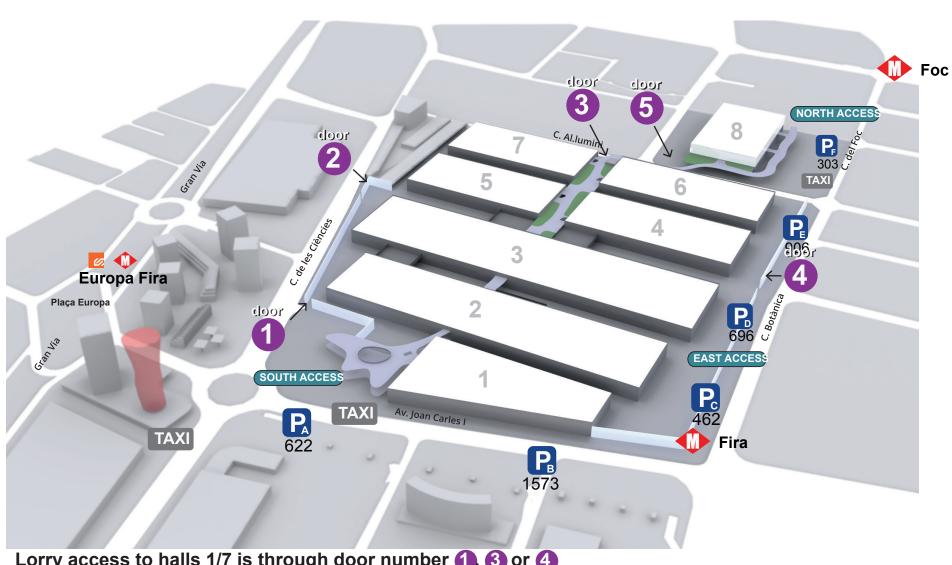

# **VEHICLE ACCESS DOORS**

Lorry access to halls 1/7 is through door number 1, 3 or 4 Lorry access to halls 8.0 and 8.1 is through door number 5

#### LORRY ACCESS

(only during Set-up and dismantling)

Fira Barcelona Gran Via Venue is equipped with several access/exit doors as shown below. Please note that not all doors are accessible at all time, and therefore the venue team will inform you about which door has been allocated for your event.