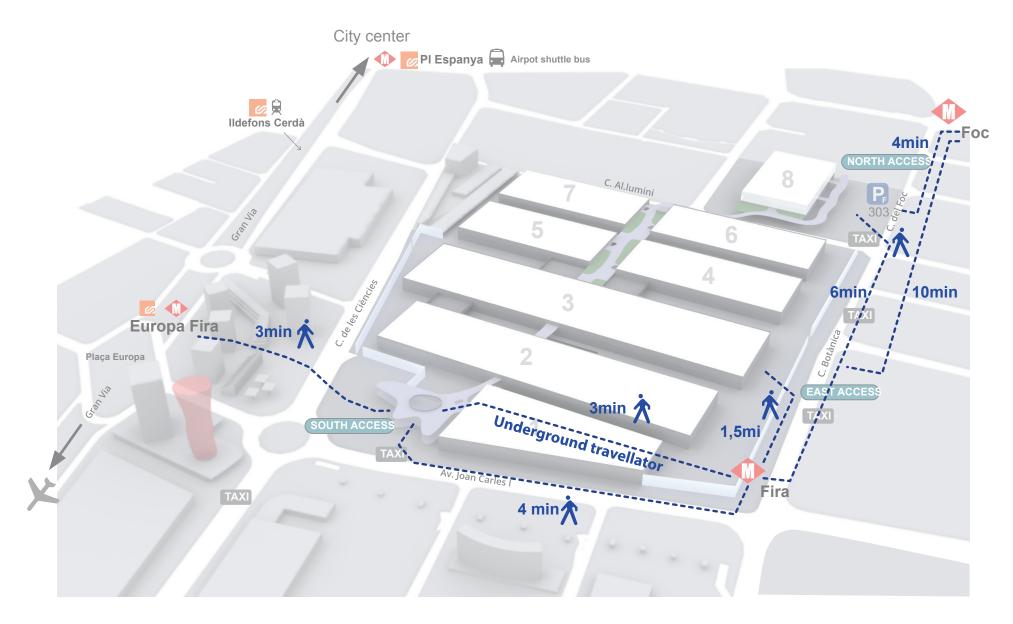

# **HOW TO GET THERE**





Distance from/to airport 12km Distance from/to city center 2,5 km

Address: Fira Gran Via (South Access) Av. Joan Carles I, 64 08908 L'Hospitalet de Llobregat

Fira Gran Via (North Access) c/ Foc, 37 08038 Barcelona

# **HOW TO GET THERE**





Distance from/to city center 2,5 km

C/ Foc, 37 08038 Barcelona

Av. Joan Carles I, 64 08908 L'Hospitalet de Llobregat

# **ROAD ACCESS**





# **VEHICLE ACCESS DOORS**





Lorry access to halls 1/7 is through door number 1, 3 or 4 Lorry access to halls 8.0 and 8.1 is through door number 5



# **WALKING DISTANCES FIRA GRAN VIA**



#### LORRY ACCESS & PARKING FACILITIES



Vehicles with a foreign number plate



If you are planning to come to Barcelona and its metropolitan area with a vehicle with a foreign number plate, you must register beforehand and check that you comply with the necessary environmental requisites. If your vehicle meets the requirements, you may circulate without restrictions. If your vehicle does not meet the requirements, you must apply for daily permits up to a maximum of ten permits per year to be able to circulate in the Barcelona Ring Roads Low Emission Zone. For more information click here. To get the permits click here.

Vehicle access to the venue premises uses a tickets system, which should be paid at your departure from the venue at the tickets machines next to the exit gate.

Access