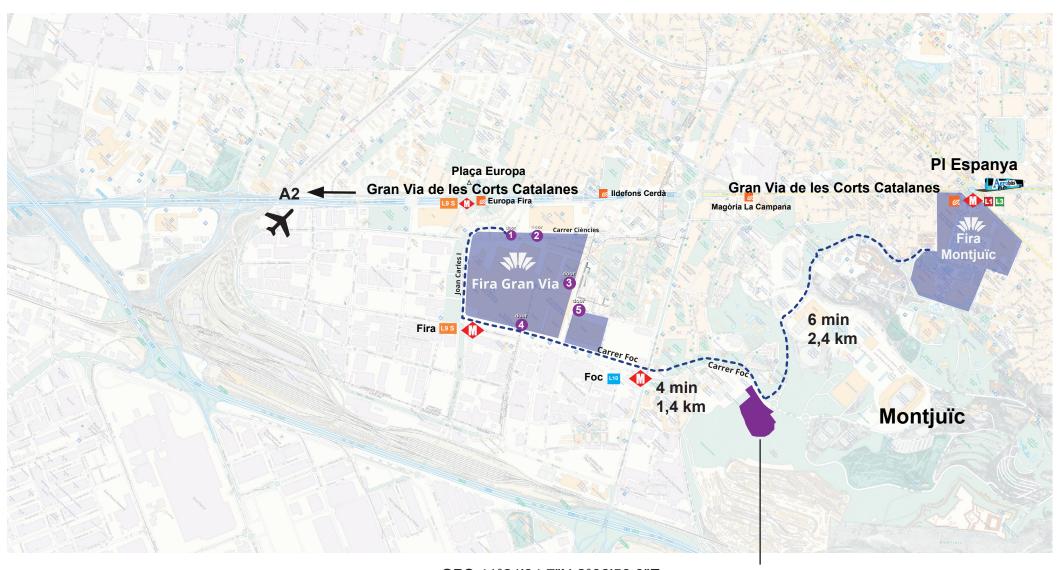

# **LOGISTIC AREA SOT DEL MIGDIA**

GPS 41°21'34.7"N 2°08'58.3"E Google Map click here https://goo.gl/maps/9BErhD7ZUJQ2

Sot del Migdia