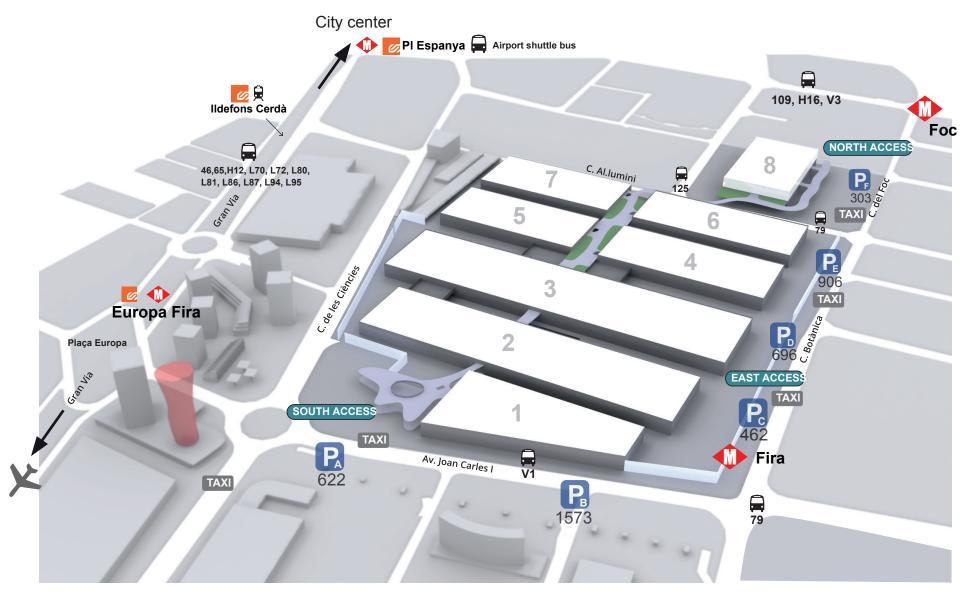

# **HOW TO GET THERE**





Distance from/to airport 12km Distance from/to city center 2,5 km

Address: Fira Gran Via (South Access) Av. Joan Carles I, 64 08908 L'Hospitalet de Llobregat

Fira Gran Via (North Access) c/ Foc, 37 08038 Barcelona

# **HOW TO GET THERE**





Distance from/to city center 2,5 km

C/ Foc, 37 08038 Barcelona

Av. Joan Carles I, 64 08908 L'Hospitalet de Llobregat

# **ROAD ACCESS**





# **VEHICLE ACCESS DOORS**





Lorry access to halls 1/7 is through door number 1, 3 or 4 Lorry access to halls 8.0 and 8.1 is through door number 5



# **WALKING DISTANCES FIRA GRAN VIA**



#### LORRY ACCESS & PARKING FACILITIES



Vehicles with a foreign number plate



If you are planning to come to Barcelona and its metropolitan area with a vehicle with a foreign number plate, you must register befor