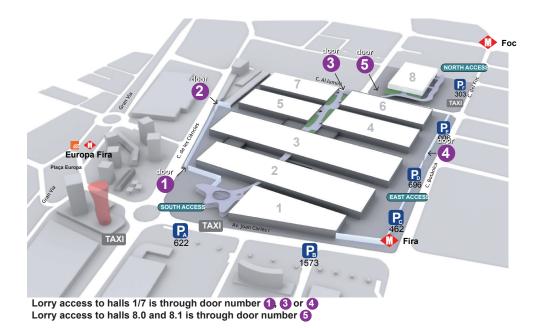

# **VEHICLE ACCESS DOORS**

Lorry access to halls 1/7 is through door number 1, 3 or 4 Lorry access to halls 8.0 and 8.1 is through door number 5

#### LORRY ACCESS

(only during Set-up and dismantling)

Fira Barcelona Gran Via Venue is equipped with several access/exit doors as shown below. Please note that not all doors are accessible at all time, and therefore the venue team will inform you about which door has been allocated for your event.