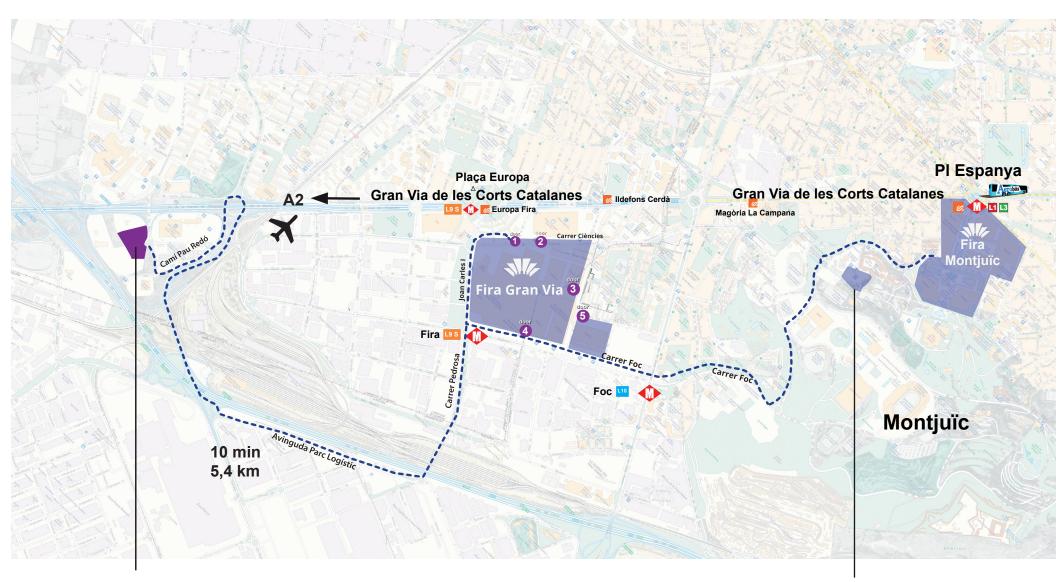

#### **LORRY PARKING AREAS**

Parking Bellvitge 24h
C/ Cami de Pau Redo L'Hospitalet de llobregat
Phone +34 617 757 929

Parking Iglesias 07h30 - 21h30 Avda Montanyans s/n Barcelona Phone +34 93 425 0031