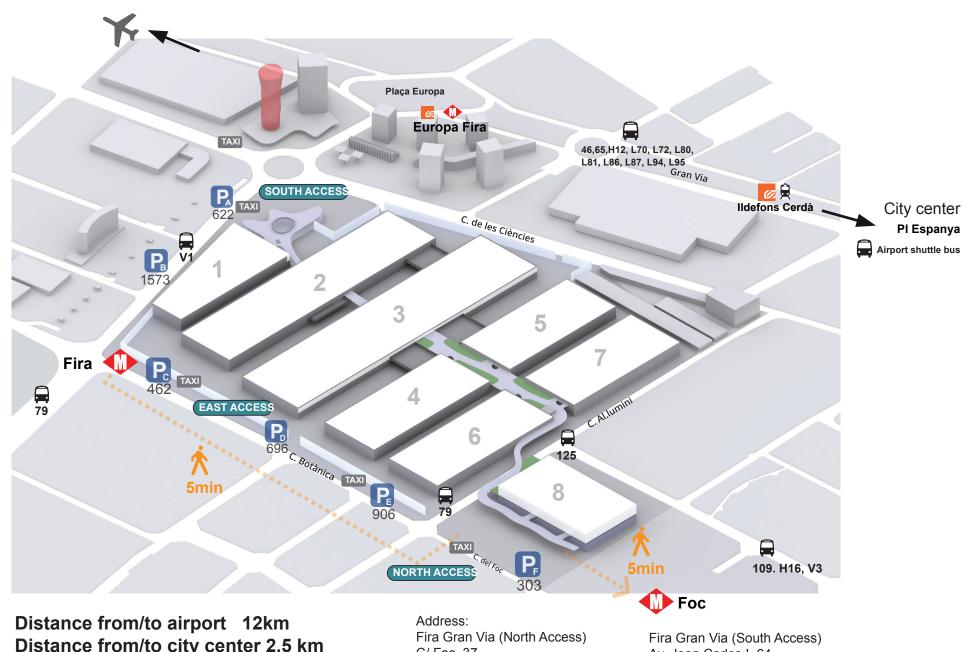

# **HOW TO GET THERE**

Distance from/to airport 12km Distance from/to city center 2,5 km

Address: Fira Gran Via (South Access) Av. Joan Carles I, 64 08908 L'Hospitalet de Llobregat

Fira Gran Via (North Access) c/ Foc, 37 08038 Barcelona

# **HOW TO GET THERE**

Distance from/to city center 2,5 km

C/ Foc, 37 08038 Barcelona

Av. Joan Carles I, 64 08908 L'Hospitalet de Llobregat

# **WALKING DISTANCES FIRA GRAN VIA**