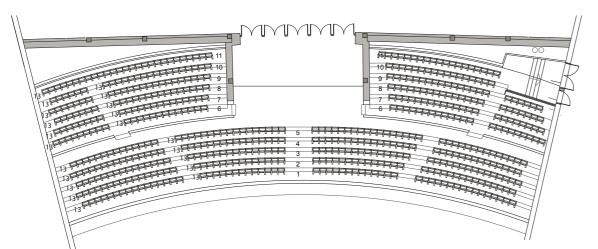

ntain of Montjuïc.



## WIFI & INTERNET

All our facilities are equipped with the most advanced installations that deliver up to 10 Gb to anywhere in the venue with a permanent overall internet throughput of 40 Gbps. At the same time, a state-of-the-art network of wireless Access Point provides wifi6 802.11ax and wifi5 802.11ac coverage to every hall to fully satisfy the technology needs of every event organizer.



## **VENUE OVERVIEW**

 Rooms
 11

 Exhibition Area
 5,600 m2

 Height
 11 m















# **EXHIBITION AREAS**

## LEVEL 0 (ENTRANCE HALL)

Surface 1,020 m2 (height 5,69m) and 680 m2 (height 2,37m)













# **EXHIBITION AREAS**

## LEVEL -1

Total 3,500 m2

2,000 m2 (height 5,57m)

1,500 m2 (height 2,36m)













# PALAU DE CONGRESSOS DE BARCELONA AUDITORIUM















# PALAU DE CONGRESSOS DE BARCELONA **LEVEL 1**











# PALAU DE CONGRESSOS DE BARCELONA LEVEL 2

450 pax

**Capacity Cocktail** 



h: 2,40

-29.70-

Room 6

h: 3.44

**†**|∱ wc

ELEVATOR

19



|        |                 | v V                              |
|--------|-----------------|----------------------------------|
| Area   | 600 m2          |                                  |
| Height | <u>4m</u>       |                                  |
|        | OFFICE H OFFICE | Room 5 (338)                     |
|        | Room            | in (upper level) 9.53            |
|        | Auditorium      | Foyer AVINGUDA DE MARIA CRISTINA |
|        |                 | -4.67                            |



h: 2.44

Room 8



# PALAU DE CONGRESSOS DE BARCELONA VIP AREA





♣ Pl.