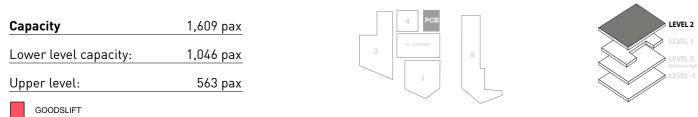

# PALAU DE CONGRESSOS DE BARCELONA LEVEL 2

450 pax

**Capacity Cocktail** 

h: 2,40

-29.70-

Room 6

h: 3.44

**†**|∱ wc