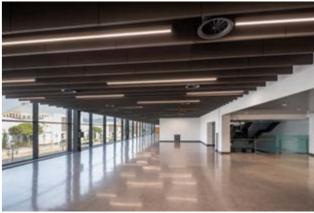

# **EXHIBITION AREAS**

## LEVEL 0 (ENTRANCE HALL)

Surface 1,020 m2 (height 5,69m) and 680 m2 (height 2,37m)