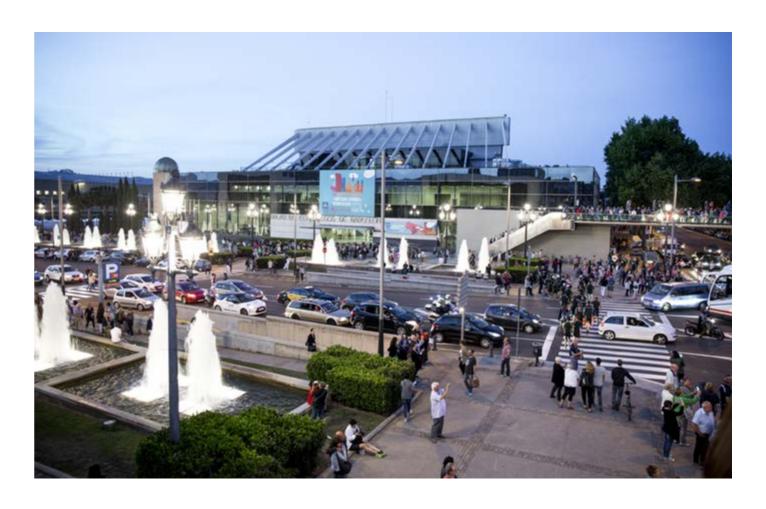

### **VENUE**

Located right in Barcelona's city center, Montjuïc Venue is ideally situated in an extremely vibrant area. The vast venue is conveniently linked by the local public transport network to both the metropolitan downtown and nearby El Prat International Airport (14 km).

## **UNIQUENESS**

Built in 1929 to house the Barcelona International Exhibition, the Fira Montjuïc venue has become a part of Barcelona's very identity. It is also a driver of economic, corporate and social progress that has promoted the city's heritage in Europe and abroad as an important trade-fair hub.

The site includes six pavilions and a conference centre that line up Avinguda de la Reina Maria Cristina, an avenue surrounded by landscaped gardens that leads up to the slopes of Mount Montjuïc. It ends at the Magical Fountain and the Palau Nacional (which today houses the National Art Museum of Catalonia, MNAC), both of which were also built for the 1929 International Exhibition.

### LOCATION

Located in Montjuïc Park besides Plaça d'Espanya, Fira's superb surroundings include expansive green zones, Olympic facilities and cultural landmarks such as the National Museum of Art of Catalunya (MNAC). You will find industrial-style spaces right at the heart of the city next to historical iconic settings such as the Magic Fountain of Montjuïc.