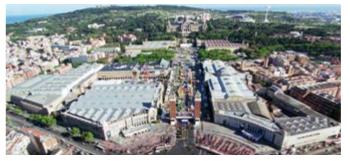

## **UNIQUENESS**

Built in 1929 to house the Barcelona International Exhibition, the Fira Montjuïc venue has become a part of Barcelona's very identity. It is also a driver of economic, corporate and social progress that has promoted the city's heritage in Europe and abroad as an important trade-fair hub.

The site includes six pavilions and a conference centre that line up Avinguda de la Reina Maria Cristina, an avenue surrounded by landscaped gardens that leads up to the slopes of Mount Montjuïc. It ends at the Magical Fountain and the Palau Nacional (which today houses the National Art Museum of Catalonia, MNAC), both of which were also built for the 1929 International Exhibition.

### LOCATION

Located in Montjuïc Park besides Plaça d'Espanya, Fira's superb surroundings include expansive green zones, Olympic facilities and cultural landmarks such as the National Museum of Art of Catalunya (MNAC). You will find industrial-style spaces right at the heart of the city next to historical iconic settings such as the Magic Fountain of Montjuïc.