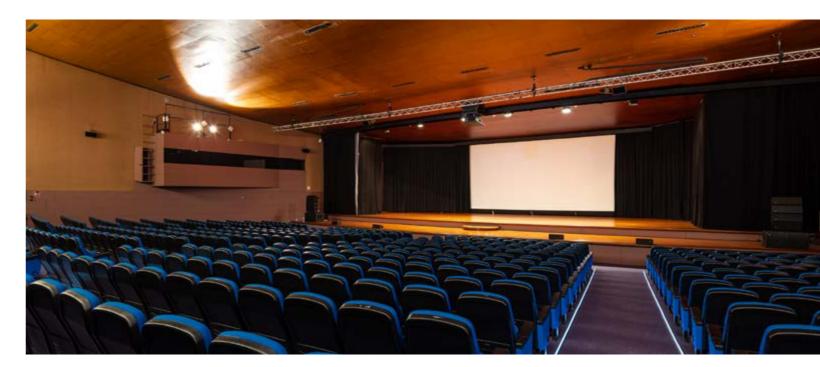

of Montjuïc.



## WIFI & INTERNET

All our facilities are equipped with the most advanced installations that deliver up to 10 Gb to anywhere in the venue with a permanent overall internet throughput of 40 Gbps. At the same time, a state-of-the-art network of wireless Access Point provides wifi6 802.11ax and wifi5 802.11ac coverage to every hall to fully satisfy the technology needs of every event organizer.



## **VENUE OVERVIEW**

 Rooms
 11

 Exhibition Area
 5,600 m2

 Height
 11 m















# **EXHIBITION AREAS**

## LEVEL 0 (ENTRANCE HALL)

Surface 1,020 m2 (height 5,69m) and 680 m2 (height 2,37m)













# **EXHIBITION AREAS**

## LEVEL -1

Total 3,500 m2

2,000 m2 (height 5,57m)

1,500 m2 (height 2,36m)













# PALAU DE CONGRESSOS DE BARCELONA AUDITORIUM















# PALAU DE CONGRESSOS DE BARCELONA **LEVEL 1**











# PALAU DE CONGRESSOS DE BARCELONA LEVEL 2

450 pax

**Capacity Cocktail** 



h: 2,40

-29.70-

Room 6

h: 3.44

**†**|∱ wc

ELEVATOR

19



|        |                 | v V                              |
|--------|-----------------|----------------------------------|
| Area   | 600 m2          |                                  |
| Height | <u>4m</u>       |                                  |
|        | OFFICE H OFFICE | Room 5 (338)                     |
|        | Room            | in (upper level) 9.53            |
|        | Auditorium      | Foyer AVINGUDA DE MARIA CRISTINA |
|        |                 | -4.67                            |



h: 2.44

Room 8



# PALAU DE CONGRESSOS DE BARCELONA VIP AREA





♣ Pl. Unive