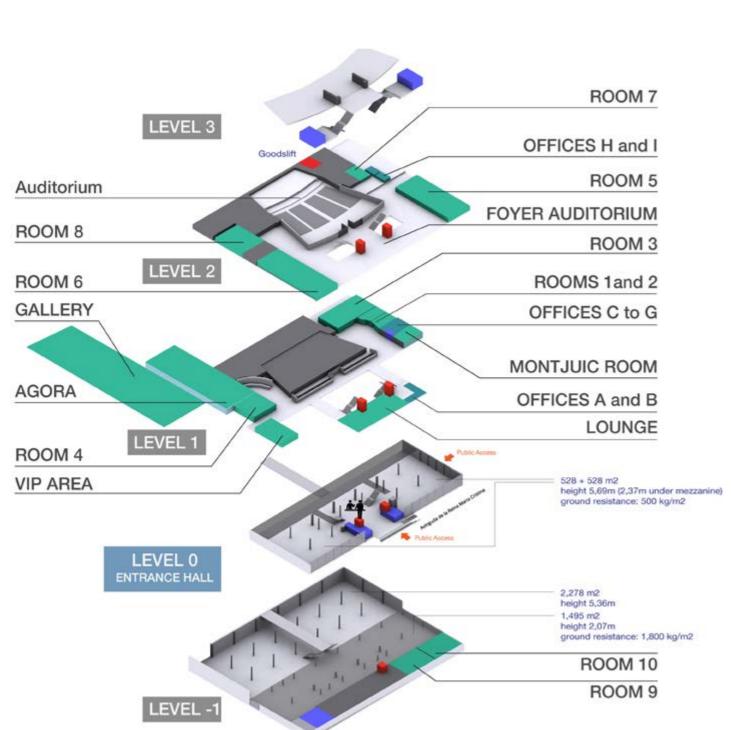

## **VENUE OVERVIEW**

 Rooms
 11

 Exhibition Area
 5,600 m2

 Height
 11 m

# **EXHIBITION AREAS**

## LEVEL 0 (ENTRANCE HALL)

Surface 1,020 m2 (height 5,69m) and 680 m2 (height 2,37m)

## LEVEL -1

Total 3,500 m2

2,000 m2 (height 5,57m)

1,500 m2 (height 2,36m)

# PALAU DE CONGRESSOS DE BARCELONA **LEVEL 1**

# PALAU DE CONGRESSOS DE BARCELONA LEVEL 2

450 pax

**Capacity Cocktail** 

h: 2,40

-29.70-

Room 6

h: 3.44

**†**|∱ wc

ELEVATOR

19

|        |                 | v V                              |
|--------|-----------------|----------------------------------|
| Area   | 600 m2          |                                  |
| Height | <u>4m</u>       |                                  |
|        | OFFICE H OFFICE | Room 5 (338)                     |
|        | Room            | in (upper level) 9.53            |
|        | Auditorium      | Foyer AVINGUDA DE MARIA CRISTINA |
|        |                 | -4.67                            |

h: 2.44

Room 8

# PALAU DE CONGRESSOS DE BARCELONA VIP AREA

♣ Pl. Univers

## **MULTIFUNCTIONAL SPACES AND OFFICES**

Lounge

Foyer

Agora

Montjuic Room

Office B

Office (

Office G