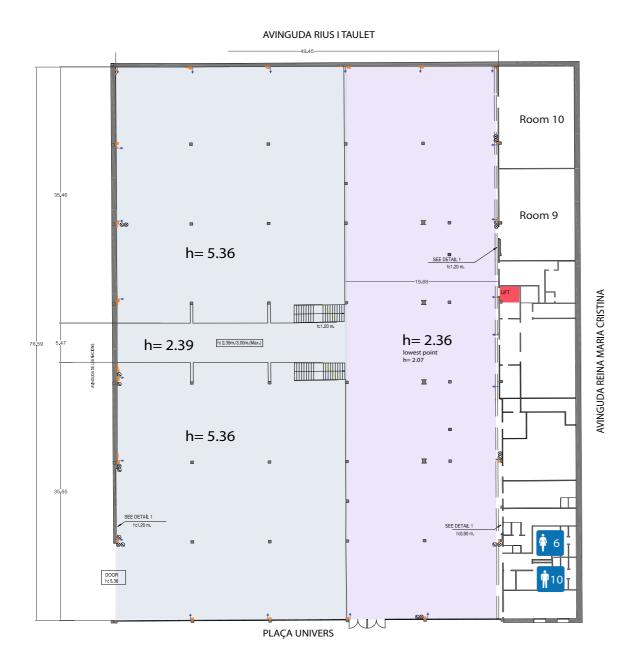

# **EXHIBITION AREAS**

## LEVEL -1

Total 3,500 m2

2,000 m2 (height 5,57m)

1,500 m2 (height 2,36m)