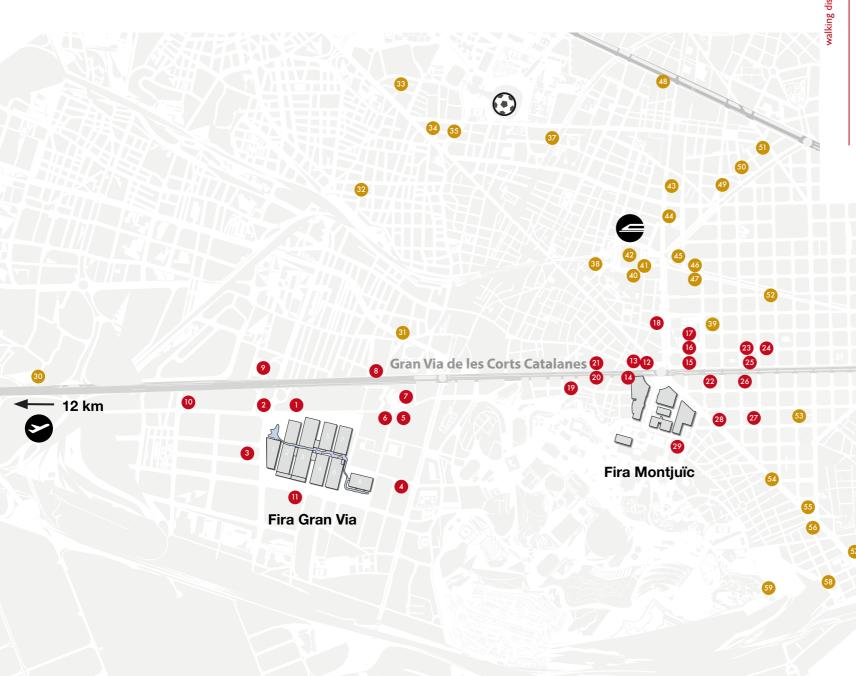

# **HOTELS NEARBY**

Barcelona offers more than 45,000 rooms in all categories. There are some 1.310 hotel rooms already built at walking distance from the venues, increasing to more than 5.000 rooms within a perimeter of 3km.

|    | 1 TOTAL TABLE                   | Category | 11001113 |
|----|---------------------------------|----------|----------|
| I  | Hampton by Hilton               | 4*       | 241      |
| 2  | Porta Fira                      | 4*       | 311      |
| 3  | Alexandre Hotel Fira Congress   | 4*       | 258      |
| 4  | Leonardo Royal Hotel            | 4*       | 204      |
| 5  | AC Som                          | 4*       | 102      |
| 6  | SB Plaza Europa                 | 4*       | 243      |
| 7  | Hotel Radha                     | 3*       | 13       |
| 8  | Easy Hotel                      | 3*       | 204      |
| 9  | Renaissance Barcelona Fira      | 4*       | 357      |
| 10 | Eurohotel Gran Via Fira         | 4*       | 116      |
| П  | Travelodge L'Hospitalet         | 3*       | 83       |
| 12 | Catalonia Plaza                 | 4*       | 347      |
| 13 | Hotel Occidental 1929           | 3*       | 152      |
| 14 | Hotel Indigo Barcelona Gran Via | 4*       | 189      |
| 15 | B Hotel                         | 3*       | 84       |
| 16 | Hotel Ofelias                   | 4*       | 44       |
| 17 | Onix Fira                       | 3*       | 80       |
| 18 | Pestana Arena Barcelona         | 4*       | 84       |
| 19 | Bcn Montjuïc                    | 3*       | 63       |
| 20 | Hotel Brick                     | I*       | 35       |
| 21 | Acta Azul                       | 3*       | 31       |
| 22 | Hotel Vilamarí                  | 4*       | 90       |
| 23 | Villa Emilia                    | 4*       | 53       |
| 24 | Leonardo Hotel                  | 3*       | 100      |
| 25 | Hotel Chi                       | 3*       | 48       |
| 26 | Axel TWO                        | 4*       | 87       |
| 27 | Evenia Rocafort                 | 3*       | 51       |
| 28 | Hotel Lugano                    | 3*       | 70       |
| 29 | Intercontinental Barcelona      | 5*       | 273      |
| 30 | Hyatt Regency Barcelona Tower   | 5*       | 280      |
| 31 | Ikonik Lex                      | 4*       | 46       |
| 32 | Hotel Orangine                  | 4*       | 47       |

Category Rooms

Hotel Name

|    | Hotel Name                   | Category | Rooms |
|----|------------------------------|----------|-------|
| 33 | Hotel Ilunion Les Corts      | 4*       | 213   |
| 34 | Hotel Madanis Liceo          | 3*       | 24    |
| 35 | Hotel Madanis                | 4*       | 30    |
| 36 | Torre Melina Meliá           | 5*       | 391   |
| 37 | Hotel NH Barcelona Stadium   | 4*       | 106   |
| 38 | AC Hotel Sants               | 4*       | 78    |
| 39 | Chic & Basic Velvet          | 3*       | 50    |
| 40 | Hotel Expo                   | 4*       | 423   |
| 41 | Nobu                         | 5*       | 259   |
| 42 | Hotel Barceló Sants          | 4*       | 378   |
| 43 | Hotel NH Sants               | 4*       | 203   |
| 44 | Abba Sants Hotel             | 4*       | 140   |
| 45 | Via Sants by Hilton          | 4*       | 50    |
| 46 | Hotel Abbot                  | 4*       | 42    |
| 47 | Hotel Catalonia Roma         | 3*       | 49    |
| 48 | Hotel Hilton Barcelona       | 4*       | 290   |
| 49 | Hotel NH Entenza             | 3*       | 48    |
| 50 | Hotel Derby                  | 4*       | 117   |
| 51 | Hotel Meliá Barcelona Sarriá | 5*       | 321   |
| 52 | Hotel Viladomat              | 3*       | 81    |
| 53 | Hotel Market                 | 3*       | 46    |
| 54 | Hotel Concordia Barcelona    | 4*       | 88    |
| 55 | Hotel Barcelona Universal    | 4*       | 167   |
| 56 | INNSide by Meliá             | 4*       | 314   |
| 57 | Hotel Serhs                  | 3*       | 48    |
| 58 | Hotel Grums                  | 4*       | 78    |
| 59 | Hotel Miramar                | 5*       | 75    |
| 60 | Le Méridien                  | 5*       | 231   |
| 61 | Hotel Cram                   | 4*       | 67    |
| 62 | Mandarin Oriental            | 5*       | 120   |
| 63 | Hotel Majestic               | 5*       | 275   |
| 64 | Eurostars Gran Marina        | 5*       | 291   |
| 65 | W Barcelona                  | 5*       | 473   |
| 66 | Hotel Arts                   | 5*       | 483   |