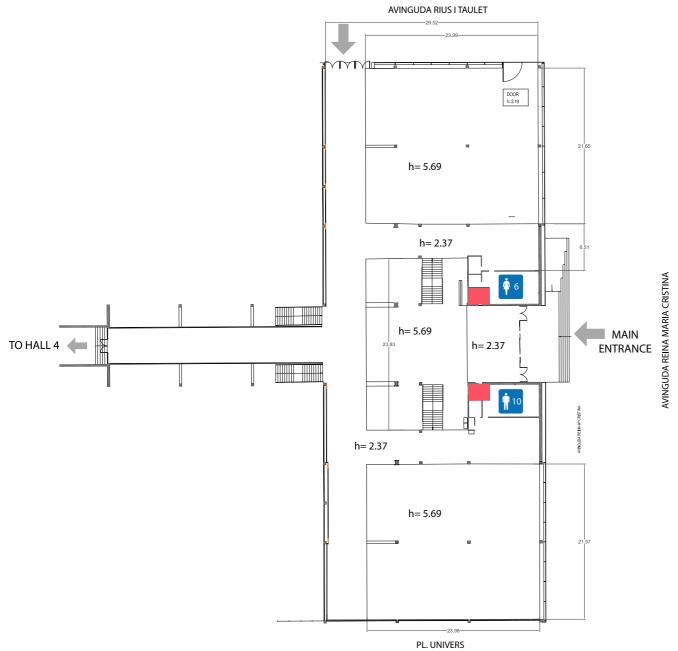

## LEVEL 0 (ENTRANCE HALL)

Surface 1,020 m2 (height 5,69m) and 680 m2 (height 2,37m)