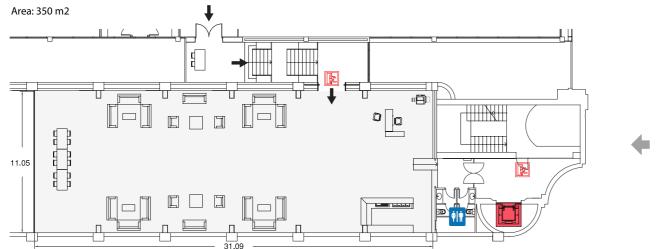

| -    |               | 0000000<br>00000000<br>00000000 | 00 00<br>00 00 | 00000 | 0000      |         | Callasil | Surface | Height     | Length | Width |
|------|---------------|---------------------------------|----------------|-------|-----------|---------|----------|---------|------------|--------|-------|
| -    | \#D D         | Theatre                         | School         | -     | Boardroom | Cabaret | Cocktail |         |            |        |       |
| -    | VIP Room      | 200                             | -              | -     | -         | 100     | 215      | 350m2   | 2.4        | 31     | 11    |
| Мо   | ontjuic Room  | 48                              | 18             | -     | 28        | 30      | -        | 63m2    | 2.3        | 10.9   | 5.8   |
|      | Agora*        | -                               | -              | -     | -         | -       | -        | 584m2   | 3.7        | 39     | 14    |
|      | Lounge        | -                               | -              | -     | -         | -       | 140      | 210m2   | 2.3        | 25     | 9.8   |
| _    | Gallery*      | -                               | -              | -     | -         | -       | -        | 1633m2  | 3.6 - 5.4  | 156    | 10.5  |
| Foye | er Auditorium | -                               | -              | -     | -         | -       | 450      | 860m2   | 3.6 / 2.35 | -      | -     |
| _    | Office A      | -                               | -              | -     | 8         | -       | -        | 18m2    | 2.3        | -      | -     |
|      | Office B      | -                               | -              | -     | 8         | -       | -        | 28m2    | 2.3        | -      | -     |
|      | Office C      | -                               | -              | -     | 6         | -       | -        | 11m2    | 2.3        | -      | -     |
|      | Office D      | -                               | -              | -     | 6         | -       | -        | 11m2    | 2.3        | -      | -     |
|      | Office E      | -                               | -              | -     | 6         | -       | -        | 11m2    | 2.3        | -      | -     |
|      | Office F      | -                               | -              | -     | 8         | -       | -        | 15m2    | 2.3        | -      | -     |
| -    | Office G      | -                               | -              | -     | 6         | -       | -        | 11m2    | 2.3        | -      | -     |
| -    | Office H      | -                               | -              | -     | 4         | -       | -        | 16m2    | 2.3        | -      | -     |
| _    | Office I      | -                               | -              | -     | 4         | -       | -        | 14m2    | 2.3        | -      | -     |