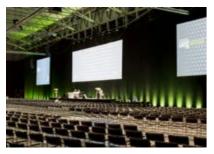

# PALAU DE CONGRESSOS DE BARCELONA AUDITORIUM

## PALAU DE CONGRESSOS DE BARCELONA **CAPACITIES**

| oooooooooooooooooooooooooooooooooooooo | School                                 | U-Shape                                                                       | Boardroom                                                                                             | ిం<br>Cabaret                                                                                                                                                        | Cocktail                                                                                                                                                                                      | Surface                                                                                                                                                                                                                        | Height                                                                                                                                                                                                                                                                                             | Length                                                                                                                                                                                                                                                                                                                                                         | Width                                                                                                                                                                                                                                                                                                                                                                                                                                                                                                                                                                                                                                                                                                                                                                                                                                                                                                                                                                                                                                                                                                                  |
|----------------------------------------|----------------------------------------|-------------------------------------------------------------------------------|-------------------------------------------------------------------------------------------------------|----------------------------------------------------------------------------------------------------------------------------------------------------------------------|-----------------------------------------------------------------------------------------------------------------------------------------------------------------------------------------------|--------------------------------------------------------------------------------------------------------------------------------------------------------------------------------------------------------------------------------|----------------------------------------------------------------------------------------------------------------------------------------------------------------------------------------------------------------------------------------------------------------------------------------------------|----------------------------------------------------------------------------------------------------------------------------------------------------------------------------------------------------------------------------------------------------------------------------------------------------------------------------------------------------------------|------------------------------------------------------------------------------------------------------------------------------------------------------------------------------------------------------------------------------------------------------------------------------------------------------------------------------------------------------------------------------------------------------------------------------------------------------------------------------------------------------------------------------------------------------------------------------------------------------------------------------------------------------------------------------------------------------------------------------------------------------------------------------------------------------------------------------------------------------------------------------------------------------------------------------------------------------------------------------------------------------------------------------------------------------------------------------------------------------------------------|
| 1,609                                  | -                                      | -                                                                             | -                                                                                                     | -                                                                                                                                                                    | -                                                                                                                                                                                             | 1,820m2                                                                                                                                                                                                                        | -                                                                                                                                                                                                                                                                                                  | -                                                                                                                                                                                                                                                                                                                                                              | -                                                                                                                                                                                                                                                                                                                                                                                                                                                                                                                                                                                                                                                                                                                                                                                                                                                                                                                                                                                                                                                                                                                      |
| -                                      | -                                      | -                                                                             | 16                                                                                                    | -                                                                                                                                                                    | -                                                                                                                                                                                             | 39m2                                                                                                                                                                                                                           | 3.3                                                                                                                                                                                                                                                                                                | 8.9                                                                                                                                                                                                                                                                                                                                                            | 4.9                                                                                                                                                                                                                                                                                                                                                                                                                                                                                                                                                                                                                                                                                                                                                                                                                                                                                                                                                                                                                                                                                                                    |
| -                                      | -                                      | -                                                                             | 16                                                                                                    | -                                                                                                                                                                    | -                                                                                                                                                                                             | 39m2                                                                                                                                                                                                                           | 3.3                                                                                                                                                                                                                                                                                                | 7.8                                                                                                                                                                                                                                                                                                                                                            | 4.9                                                                                                                                                                                                                                                                                                                                                                                                                                                                                                                                                                                                                                                                                                                                                                                                                                                                                                                                                                                                                                                                                                                    |
| 150                                    | 80                                     | 19                                                                            | 34                                                                                                    | 40                                                                                                                                                                   | 134                                                                                                                                                                                           | 183m2                                                                                                                                                                                                                          | 3.4                                                                                                                                                                                                                                                                                                | 18.8                                                                                                                                                                                                                                                                                                                                                           | 9.6                                                                                                                                                                                                                                                                                                                                                                                                                                                                                                                                                                                                                                                                                                                                                                                                                                                                                                                                                                                                                                                                                                                    |
| 75                                     | 56                                     | 14                                                                            | 16                                                                                                    | 20                                                                                                                                                                   | 64                                                                                                                                                                                            | 104m2                                                                                                                                                                                                                          | 3.7                                                                                                                                                                                                                                                                                                | 10.7                                                                                                                                                                                                                                                                                                                                                           | 9.7                                                                                                                                                                                                                                                                                                                                                                                                                                                                                                                                                                                                                                                                                                                                                                                                                                                                                                                                                                                                                                                                                                                    |
| 250                                    | 132                                    | 36                                                                            | -                                                                                                     | 60                                                                                                                                                                   | 200                                                                                                                                                                                           | 281m2                                                                                                                                                                                                                          | 3.5                                                                                                                                                                                                                                                                                                | 26                                                                                                                                                                                                                                                                                                                                                             | 10                                                                                                                                                                                                                                                                                                                                                                                                                                                                                                                                                                                                                                                                                                                                                                                                                                                                                                                                                                                                                                                                                                                     |
| 320                                    | 156                                    | 36                                                                            | -                                                                                                     | 70                                                                                                                                                                   | 200                                                                                                                                                                                           | 315m2                                                                                                                                                                                                                          | 3.4                                                                                                                                                                                                                                                                                                | 30                                                                                                                                                                                                                                                                                                                                                             | 10                                                                                                                                                                                                                                                                                                                                                                                                                                                                                                                                                                                                                                                                                                                                                                                                                                                                                                                                                                                                                                                                                                                     |
| -                                      | -                                      | 20                                                                            | 24                                                                                                    | -                                                                                                                                                                    | -                                                                                                                                                                                             | 42m2                                                                                                                                                                                                                           | 3.4                                                                                                                                                                                                                                                                                                | 7.7                                                                                                                                                                                                                                                                                                                                                            | 5.3                                                                                                                                                                                                                                                                                                                                                                                                                                                                                                                                                                                                                                                                                                                                                                                                                                                                                                                                                                                                                                                                                                                    |
| 100                                    | 70                                     | 16                                                                            | 22                                                                                                    | -                                                                                                                                                                    | 90                                                                                                                                                                                            | 143m2                                                                                                                                                                                                                          | 2.4                                                                                                                                                                                                                                                                                                | 13                                                                                                                                                                                                                                                                                                                                                             | 10                                                                                                                                                                                                                                                                                                                                                                                                                                                                                                                                                                                                                                                                                                                                                                                                                                                                                                                                                                                                                                                                                                                     |
| 100                                    | 50                                     | 16                                                                            | -                                                                                                     | 40                                                                                                                                                                   | 90                                                                                                                                                                                            | 138m2                                                                                                                                                                                                                          | 2.5                                                                                                                                                                                                                                                                                                | 14.1                                                                                                                                                                                                                                                                                                                                                           | 9.4                                                                                                                                                                                                                                                                                                                                                                                                                                                                                                                                                                                                                                                                                                                                                                                                                                                                                                                                                                                                                                                                                                                    |
| 100                                    | 50                                     | 16                                                                            | -                                                                                                     | 30                                                                                                                                                                   | 80                                                                                                                                                                                            | 124m2                                                                                                                                                                                                                          | 2.4                                                                                                                                                                                                                                                                                                | 12.7                                                                                                                                                                                                                                                                                                                                                           | 9.4                                                                                                                                                                                                                                                                                                                                                                                                                                                                                                                                                                                                                                                                                                                                                                                                                                                                                                                                                                                                                                                                                                                    |
| -                                      | -                                      | -                                                                             | -                                                                                                     | 1,500                                                                                                                                                                | 2,000                                                                                                                                                                                         | 3,846m2                                                                                                                                                                                                                        | 5.5                                                                                                                                                                                                                                                                                                | 78                                                                                                                                                                                                                                                                                                                                                             | 49                                                                                                                                                                                                                                                                                                                                                                                                                                                                                                                                                                                                                                                                                                                                                                                                                                                                                                                                                                                                                                                                                                                     |
| -                                      | -                                      | -                                                                             | -                                                                                                     | 1,152                                                                                                                                                                | 1,200                                                                                                                                                                                         | 1,500m2                                                                                                                                                                                                                        | 5.7 & 2.37                                                                                                                                                                                                                                                                                         | 76                                                                                                                                                                                                                                                                                                                                                             | 30                                                                                                                                                                                                                                                                                                                                                                                                                                                                                                                                                                                                                                                                                                                                                                                                                                                                                                                                                                                                                                                                                                                     |
|                                        | 20000000000000000000000000000000000000 | Theatre School  1,609 150 80  75 56  250 132  320 156  100 70  100 50  100 50 | Theatre School U-Shape  1,609   150 80 19  75 56 14  250 132 36  320 156 36  20  100 70 16  100 50 16 | Theatre School U-Shape Boardroom  1,609 16  16  150 80 19 34  75 56 14 16  250 132 36 -  320 156 36 -   20 24  100 70 16 22  100 50 16 -   100 50 16 -   100 50 16 - | Theatre School U-Shape Boardroom Cabaret  1,609 16 -  16 -  150 80 19 34 40  75 56 14 16 20  250 132 36 - 60  320 156 36 - 70  20 24 -  100 70 16 22 -  100 50 16 - 40  100 50 16 - 30  1,500 | Theatre School U-Shape Boardroom Cabaret Cocktail  1,609 16  16  150 80 19 34 40 134  75 56 14 16 20 64  250 132 36 - 60 200  320 156 36 - 70 200  20 24  100 70 16 22 - 90  100 50 16 - 40 90  100 50 16 - 30 80  1,500 2,000 | Theatre School U-Shape Boardroom Cabaret Cocktail Surface  1,609 16 - 1,820m2  16 - 39m2  16 - 39m2  150 80 19 34 40 134 183m2  75 56 14 16 20 64 104m2  250 132 36 - 60 200 281m2  320 156 36 - 70 200 315m2  20 24 - 42m2  100 70 16 22 - 90 143m2  100 50 16 - 30 80 124m2  1,500 2,000 3,846m2 | Theatre School U-Shape Boardroom Cabaret Cocktail Surface Height  1,609 16 - 39m2 3.3  16 - 39m2 3.3  150 80 19 34 40 134 183m2 3.4  75 56 14 16 20 64 104m2 3.7  250 132 36 - 60 200 281m2 3.5  320 156 36 - 70 200 315m2 3.4  20 24 42m2 3.4  100 70 16 22 - 90 143m2 2.4  100 50 16 - 40 90 138m2 2.5  100 50 16 - 30 80 124m2 2.4  1,500 2,000 3,846m2 5.5 | Theatre         School         U-Shape         Boardroom         Cabaret         Cocktail         Surface         Height         Length           1,609         -         -         -         -         -         1,820m2         -         -           -         -         -         16         -         -         39m2         3.3         8.9           -         -         -         16         -         -         39m2         3.3         7.8           150         80         19         34         40         134         183m2         3.4         18.8           75         56         14         16         20         64         104m2         3.7         10.7           250         132         36         -         60         200         281m2         3.5         26           320         156         36         -         70         200         315m2         3.4         30           -         -         20         24         -         -         42m2         3.4         7.7           100         70         16         22         -         90         143m2         2.4 <t< td=""></t<> |