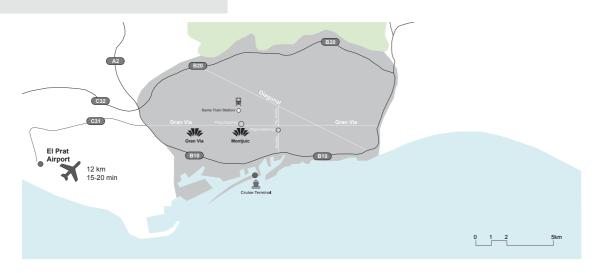

### **VENUE**

Located right in Barcelona's city center, Montjuïc Venue is ideally situated in an extremely vibrant area. The vast venue is conveniently linked by the local public transport network to both the metropolitan downtown and nearby El Prat International Airport (14 km).

#### **AIRPORT**

Barcelona Airport handles more than 874 flights per day to 191 destinations (46 intercontinental) and over 49.9 million passengers per year in 2023. Fira Montjuïc is accessible from the airport using the Metro Line 9, train and bus connections.

### **TRANSPORT**

Plaça Espanya metro station and FGC Train station are the solution to reach Montjuïc venue by public transport from the city center and surroundings. Apart from private parking facilities there is also a taxi rank in front of the main access.