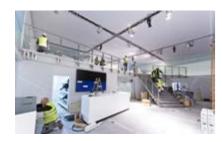

The pavilions combine age-old tradition with state-of-the-art facilities and the infrastructure required for any event.

## WIFI & INTERNET

All our facilities are equipped with the most advanced installations that deliver up to 10 Gb to anywhere in the venue with a permanent overall internet throughput of 40 Gbps. At the same time, a state-of-the-art network of wireless Access Point provides wifi6 802.11ax and wifi5 802.11ac coverage to every hall to fully satisfy the technology needs of every event organizer.