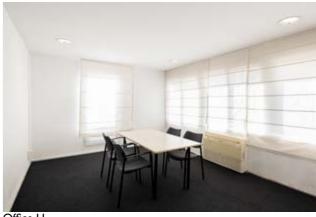

: 3.44

**†**|∱ wc

ELEVATOR

19



|        |                 | v V                              |
|--------|-----------------|----------------------------------|
| Area   | 600 m2          |                                  |
| Height | <u>4m</u>       |                                  |
|        | OFFICE H OFFICE | Room 5 (338)                     |
|        | Room            | in (upper level) 9.53            |
|        | Auditorium      | Foyer AVINGUDA DE MARIA CRISTINA |
|        |                 | -4.67                            |



h: 2.44

Room 8



# PALAU DE CONGRESSOS DE BARCELONA VIP AREA





♣ Pl. Univers





### PALAU DE CONGRESSOS DE BARCELONA

## **MULTIFUNCTIONAL SPACES AND OFFICES**



Lounge



Foyer



Agora



Montjuic Room



Office B



Office (



Office G



ffice H

## PALAU DE CONGRESSOS DE BARCELONA **CAPACITIES**

| oooooooooooooooooooooooooooooooooooooo | School                                 | U-Shape                                                                       | Boardroom                                                                                             | ిం<br>Cabaret                                                                                                                                                        | Cocktail                                                                                                                                                                                      | Surface