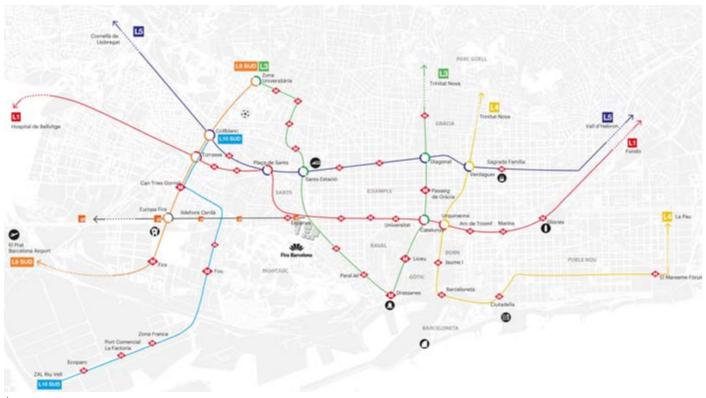

### **TRANSPORT**

Plaça Espanya metro station and FGC Train station are the solution to reach Montjuïc venue by public transport from the city center and surroundings. Apart from private parking facilities there is also a taxi rank in front of the main access.