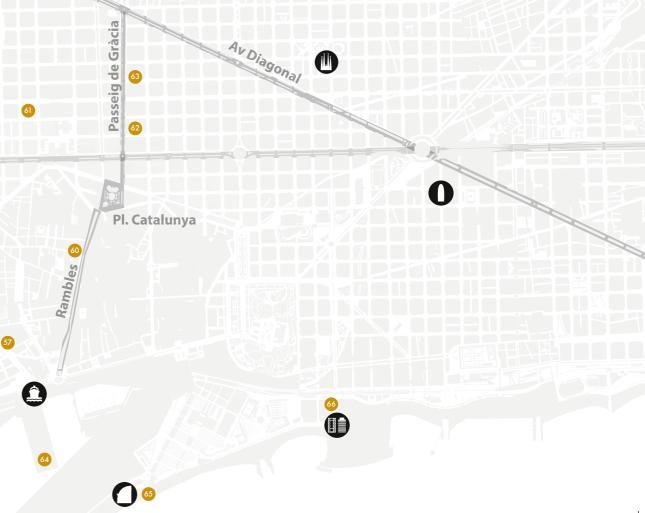

# **HOTELS NEARBY**

Barcelona offers more than 45,000 rooms in all categories. There are some 1.310 hotel rooms already built at walking distance from the venues, increasing to more than 5.000 rooms within a perimeter of 3km.

|    | 1 TOTAL TABLE                   | Category | 11001113 |
|----|---------------------------------|----------|----------|
| I  | Hampton by Hilton               | 4*       | 241      |
| 2  | Porta Fira                      | 4*       | 311      |
| 3  | Alexandre Hotel Fira Congress   | 4*       | 258      |
| 4  | Leonardo Royal Hotel            | 4*       | 204      |
| 5  | AC Som                          | 4*       | 102      |
| 6  | SB Plaza Europa                 | 4*       | 243      |
| 7  | Hotel Radha                     | 3*       | 13       |
| 8  | Easy Hotel                      | 3*       | 204      |
| 9  | Renaissance Barcelona Fira      | 4*       | 357      |
| 10 | Eurohotel Gran Via Fira         | 4*       | 116      |
| П  | Travelodge L'Hospitalet         | 3*       | 83       |
| 12 | Catalonia Plaza                 | 4*       | 347      |
| 13 | Hotel Occidental 1929           | 3*       | 152      |
| 14 | Hotel Indigo Barcelona Gran Via | 4*       | 189      |
| 15 | B Hotel                         | 3*       | 84       |
| 16 | Hotel Ofelias                   | 4*       | 44       |
| 17 | Onix Fira                       | 3*       | 80       |
| 18 | Pestana Arena Barcelona         | 4*       | 84       |
| 19 | Bcn Montjuïc                    | 3*       | 63       |
| 20 | Hotel Brick                     | I*       | 35       |
| 21 | Acta Azul                       | 3*       | 31       |
| 22 | Hotel Vilamarí                  | 4*       | 90       |
| 23 | Villa Emilia                    | 4*       | 53       |
| 24 | Leonardo Hotel                  | 3*       | 100      |
| 25 | Hotel Chi                       | 3*       | 48       |
| 26 | Axel TWO                        | 4*       | 87       |
| 27 | Evenia Rocafort                 | 3*       | 51       |
| 28 | Hotel Lugano                    | 3*       | 70       |
| 29 | Intercontinental Barcelona      | 5*       | 273      |
| 30 | Hyatt Regency Barcelona Tower   | 5*       | 280      |
| 31 | Ikonik Lex                      | 4*       | 46       |
| 32 | Hotel Orangine                  | 4*       | 47       |

Category Rooms

Hotel Name

|    | Hotel Name                   | Category | Rooms |
|----|------------------------------|----------|-------|
| 33 | Hotel Ilunion Les Corts      | 4*       | 213   |
| 34 | Hotel Madanis Liceo          | 3*       | 24    |
| 35 | Hotel Madanis                | 4*       | 30    |
| 36 | Torre Melina Meliá           | 5*       | 391   |
| 37 | Hotel NH Barcelona Stadium   | 4*       | 106   |
| 38 | AC Hotel Sants               | 4*       | 78    |
| 39 | Chic & Basic Velvet          | 3*       | 50    |
| 40 | Hotel Expo                   | 4*       | 423   |
| 41 | Nobu                         | 5*       | 259   |
| 42 | Hotel Barceló Sants          | 4*       | 378   |
| 43 | Hotel NH Sants               | 4*       | 203   |
| 44 | Abba Sants Hotel             | 4*       | 140   |
| 45 | Via Sants by Hilton          | 4*       | 50    |
| 46 | Hotel Abbot                  | 4*       | 42    |
| 47 | Hotel Catalonia Roma         | 3*       | 49    |
| 48 | Hotel Hilton Barcelona       | 4*       | 290   |
| 49 | Hotel NH Entenza             | 3*       | 48    |
| 50 | Hotel Derby                  | 4*       | 117   |
| 51 | Hotel Meliá Barcelona Sarriá | 5*       | 321   |
| 52 | Hotel Viladomat              | 3*       | 81    |
| 53 | Hotel Market                 | 3*       | 46    |
| 54 | Hotel Concordia Barcelona    | 4*       | 88    |
| 55 | Hotel Barcelona Universal    | 4*       | 167   |
| 56 | INNSide by Meliá             | 4*       | 314   |
| 57 | Hotel Serhs                  | 3*       | 48    |
| 58 | Hotel Grums                  | 4*       | 78    |
| 59 | Hotel Miramar                | 5*       | 75    |
| 60 | Le Méridien                  | 5*       | 231   |
| 61 | Hotel Cram                   | 4*       | 67    |
| 62 | Mandarin Oriental            | 5*       | 120   |
| 63 | Hotel Majestic               | 5*       | 275   |
| 64 | Eurostars Gran Marina        | 5*       | 291   |
| 65 | W Barcelona                  | 5*       | 473   |
| 66 | Hotel Arts                   | 5*       | 483   |