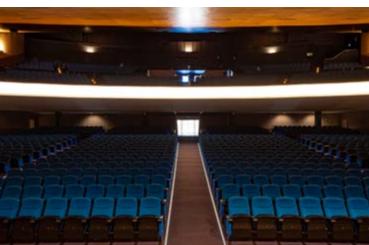

ontjuïc.



## WIFI & INTERNET

All our facilities are equipped with the most advanced installations that deliver up to 10 Gb to anywhere in the venue with a permanent overall internet throughput of 40 Gbps. At the same time, a state-of-the-art network of wireless Access Point provides wifi6 802.11ax and wifi5 802.11ac coverage to every hall to fully satisfy the technology needs of every event organizer.



## **VENUE OVERVIEW**

 Rooms
 11

 Exhibition Area
 5,600 m2

 Height
 11 m















# **EXHIBITION AREAS**

## LEVEL 0 (ENTRANCE HALL)

Surface 1,020 m2 (height 5,69m) and 680 m2 (height 2,37m)













# **EXHIBITION AREAS**

## LEVEL -1

Total 3,500 m2

2,000 m2 (height 5,57m)

1,500 m2 (height 2,36m)













# PALAU DE CONGRESSOS DE BARCELONA AUDITORIUM















# PALAU DE CONGRESSOS DE BARCELONA **LEVEL 1**











# PALAU DE CONGRESSOS DE BARCELONA LEVEL 2

450 pax

**Capacity Cocktail** 



h: 2,40

-29.70-

Room 6

h: 3.44

**†**|∱ wc

ELEVATOR

19



|        |                 | v V                              |
|--------|-----------------|----------------------------------|
| Area   | 600 m2          |                                  |
| Height | <u>4m</u>       |                                  |
|        | OFFICE H OFFICE | Room 5 (338)                     |
|        | Room            | in (upper level) 9.53            |
|        | Auditorium      | Foyer AVINGUDA DE MARIA CRISTINA |
|        |                 | -4.67                            |



h: 2.44

Room 8



# PALAU DE CONGRESSOS DE BARCELONA VIP AREA





♣ Pl. Univers