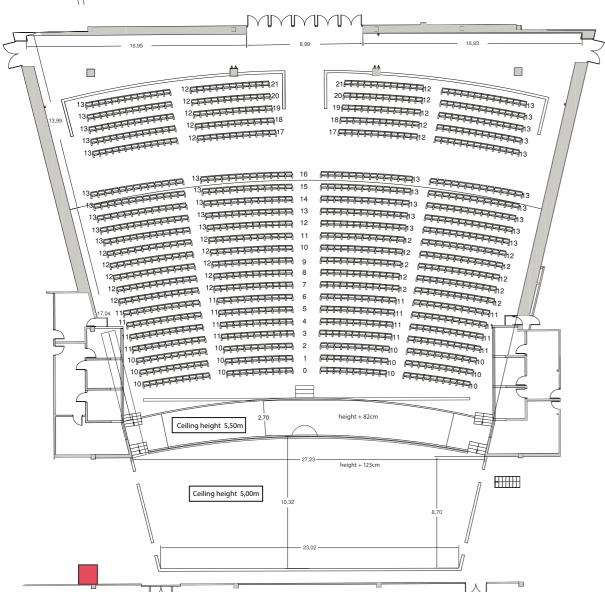

# PALAU DE CONGRESSOS DE BARCELONA AUDITORIUM

## PALAU DE CONGRESSOS DE BARCELONA **CAPACITIES**

| oooooooooooooooooooooooooooooooooooooo | School                                 | U-Shape                                                                       | Boardroom                                                                                             | ిం<br>Cabaret                                                                                                                                                        | Cocktail                                                                                                                                                                                      | Surface                                                                                                                                                                                                                        | Height                                                                                                                                                                                                                                                                                             | Length                                                                                                                                                                                                                                                                                                                                                         | Width                                                                                                                                                                                                                                                                                                                                                                                                                                                                                                                                                                                                                                                                                                                                                                                                                                                                                                                                                                                                                                                                                                                  |
|----------------------------------------|----------------------------------------|-------------------------------------------------------------------------------|-------------------------------------------------------------------------------------------------------|----------------------------------------------------------------------------------------------------------------------------------------------------------------------|-----------------------------------------------------------------------------------------------------------------------------------------------------------------------------------------------|--------------------------------------------------------------------------------------------------------------------------------------------------------------------------------------------------------------------------------|----------------------------------------------------------------------------------------------------------------------------------------------------------------------------------------------------------------------------------------------------------------------------------------------------|----------------------------------------------------------------------------------------------------------------------------------------------------------------------------------------------------------------------------------------------------------------------------------------------------------------------------------------------------------------|------------------------------------------------------------------------------------------------------------------------------------------------------------------------------------------------------------------------------------------------------------------------------------------------------------------------------------------------------------------------------------------------------------------------------------------------------------------------------------------------------------------------------------------------------------------------------------------------------------------------------------------------------------------------------------------------------------------------------------------------------------------------------------------------------------------------------------------------------------------------------------------------------------------------------------------------------------------------------------------------------------------------------------------------------------------------------------------------------------------------|
| 1,609                                  | -                                      | -                                                                             | -                                                                                                     | -                                                                                                                                                                    | -                                                                                                                                                                                             | 1,820m2                                                                                                                                                                                                                        | -                                                                                                                                                                                                                                                                                                  | -                                                                                                                                                                                                                                                                                                                                                              | -                                                                                                                                                                                                                                                                                                                                                                                                                                                                                                                                                                                                                                                                                                                                                                                                                                                                                                                                                                                                                                                                                                                      |
| -                                      | -                                      | -                                                                             | 16                                                                                                    | -                                                                                                                                                                    | -                                                                                                                                                                                             | 39m2                                                                                                                                                                                                                           | 3.3                                                                                                                                                                                                                                                                                                | 8.9                                                                                                                                                                                                                                                                                                                                                            | 4.9                                                                                                                                                                                                                                                                                                                                                                                                                                                                                                                                                                                                                                                                                                                                                                                                                                                                                                                                                                                                                                                                                                                    |
| -                                      | -                                      | -                                                                             | 16                                                                                                    | -                                                                                                                                                                    | -                                                                                                                                                                                             | 39m2                                                                                                                                                                                                                           | 3.3                                                                                                                                                                                                                                                                                                | 7.8                                                                                                                                                                                                                                                                                                                                                            | 4.9                                                                                                                                                                                                                                                                                                                                                                                                                                                                                                                                                                                                                                                                                                                                                                                                                                                                                                                                                                                                                                                                                                                    |
| 150                                    | 80                                     | 19                                                                            | 34                                                                                                    | 40                                                                                                                                                                   | 134                                                                                                                                                                                           | 183m2                                                                                                                                                                                                                          | 3.4                                                                                                                                                                                                                                                                                                | 18.8                                                                                                                                                                                                                                                                                                                                                           | 9.6                                                                                                                                                                                                                                                                                                                                                                                                                                                                                                                                                                                                                                                                                                                                                                                                                                                                                                                                                                                                                                                                                                                    |
| 75                                     | 56                                     | 14                                                                            | 16                                                                                                    | 20                                                                                                                                                                   | 64                                                                                                                                                                                            | 104m2                                                                                                                                                                                                                          | 3.7                                                                                                                                                                                                                                                                                                | 10.7                                                                                                                                                                                                                                                                                                                                                           | 9.7                                                                                                                                                                                                                                                                                                                                                                                                                                                                                                                                                                                                                                                                                                                                                                                                                                                                                                                                                                                                                                                                                                                    |
| 250                                    | 132                                    | 36                                                                            | -                                                                                                     | 60                                                                                                                                                                   | 200                                                                                                                                                                                           | 281m2                                                                                                                                                                                                                          | 3.5                                                                                                                                                                                                                                                                                                | 26                                                                                                                                                                                                                                                                                                                                                             | 10                                                                                                                                                                                                                                                                                                                                                                                                                                                                                                                                                                                                                                                                                                                                                                                                                                                                                                                                                                                                                                                                                                                     |
| 320                                    | 156                                    | 36                                                                            | -                                                                                                     | 70                                                                                                                                                                   | 200                                                                                                                                                                                           | 315m2                                                                                                                                                                                                                          | 3.4                                                                                                                                                                                                                                                                                                | 30                                                                                                                                                                                                                                                                                                                                                             | 10                                                                                                                                                                                                                                                                                                                                                                                                                                                                                                                                                                                                                                                                                                                                                                                                                                                                                                                                                                                                                                                                                                                     |
| -                                      | -                                      | 20                                                                            | 24                                                                                                    | -                                                                                                                                                                    | -                                                                                                                                                                                             | 42m2                                                                                                                                                                                                                           | 3.4                                                                                                                                                                                                                                                                                                | 7.7                                                                                                                                                                                                                                                                                                                                                            | 5.3                                                                                                                                                                                                                                                                                                                                                                                                                                                                                                                                                                                                                                                                                                                                                                                                                                                                                                                                                                                                                                                                                                                    |
| 100                                    | 70                                     | 16                                                                            | 22                                                                                                    | -                                                                                                                                                                    | 90                                                                                                                                                                                            | 143m2                                                                                                                                                                                                                          | 2.4                                                                                                                                                                                                                                                                                                | 13                                                                                                                                                                                                                                                                                                                                                             | 10                                                                                                                                                                                                                                                                                                                                                                                                                                                                                                                                                                                                                                                                                                                                                                                                                                                                                                                                                                                                                                                                                                                     |
| 100                                    | 50                                     | 16                                                                            | -                                                                                                     | 40                                                                                                                                                                   | 90                                                                                                                                                                                            | 138m2                                                                                                                                                                                                                          | 2.5                                                                                                                                                                                                                                                                                                | 14.1                                                                                                                                                                                                                                                                                                                                                           | 9.4                                                                                                                                                                                                                                                                                                                                                                                                                                                                                                                                                                                                                                                                                                                                                                                                                                                                                                                                                                                                                                                                                                                    |
| 100                                    | 50                                     | 16                                                                            | -                                                                                                     | 30                                                                                                                                                                   | 80                                                                                                                                                                                            | 124m2                                                                                                                                                                                                                          | 2.4                                                                                                                                                                                                                                                                                                | 12.7                                                                                                                                                                                                                                                                                                                                                           | 9.4                                                                                                                                                                                                                                                                                                                                                                                                                                                                                                                                                                                                                                                                                                                                                                                                                                                                                                                                                                                                                                                                                                                    |
| -                                      | -                                      | -                                                                             | -                                                                                                     | 1,500                                                                                                                                                                | 2,000                                                                                                                                                                                         | 3,846m2                                                                                                                                                                                                                        | 5.5                                                                                                                                                                                                                                                                                                | 78                                                                                                                                                                                                                                                                                                                                                             | 49                                                                                                                                                                                                                                                                                                                                                                                                                                                                                                                                                                                                                                                                                                                                                                                                                                                                                                                                                                                                                                                                                                                     |
| -                                      | -                                      | -                                                                             | -                                                                                                     | 1,152                                                                                                                                                                | 1,200                                                                                                                                                                                         | 1,500m2                                                                                                                                                                                                                        | 5.7 & 2.37                                                                                                                                                                                                                                                                                         | 76                                                                                                                                                                                                                                                                                                                                                             | 30                                                                                                                                                                                                                                                                                                                                                                                                                                                                                                                                                                                                                                                                                                                                                                                                                                                                                                                                                                                                                                                                                                                     |
|                                        | 20000000000000000000000000000000000000 | Theatre School  1,609 150 80  75 56  250 132  320 156  100 70  100 50  100 50 | Theatre School U-Shape  1,609   150 80 19  75 56 14  250 132 36  320 156 36  20  100 70 16  100 50 16 | Theatre School U-Shape Boardroom  1,609 16  16  150 80 19 34  75 56 14 16  250 132 36 -  320 156 36 -   20 24  100 70 16 22  100 50 16 -   100 50 16 -   100 50 16 - | Theatre School U-Shape Boardroom Cabaret  1,609 16 -  16 -  150 80 19 34 40  75 56 14 16 20  250 132 36 - 60  320 156 36 - 70  20 24 -  100 70 16 22 -  100 50 16 - 40  100 50 16 - 30  1,500 | Theatre School U-Shape Boardroom Cabaret Cocktail  1,609 16  16  150 80 19 34 40 134  75 56 14 16 20 64  250 132 36 - 60 200  320 156 36 - 70 200  20 24  100 70 16 22 - 90  100 50 16 - 40 90  100 50 16 - 30 80  1,500 2,000 | Theatre School U-Shape Boardroom Cabaret Cocktail Surface  1,609 16 - 1,820m2  16 - 39m2  16 - 39m2  150 80 19 34 40 134 183m2  75 56 14 16 20 64 104m2  250 132 36 - 60 200 281m2  320 156 36 - 70 200 315m2  20 24 - 42m2  100 70 16 22 - 90 143m2  100 50 16 - 30 80 124m2  1,500 2,000 3,846m2 | Theatre School U-Shape Boardroom Cabaret Cocktail Surface Height  1,609 16 - 39m2 3.3  16 - 39m2 3.3  150 80 19 34 40 134 183m2 3.4  75 56 14 16 20 64 104m2 3.7  250 132 36 - 60 200 281m2 3.5  320 156 36 - 70 200 315m2 3.4  20 24 42m2 3.4  100 70 16 22 - 90 143m2 2.4  100 50 16 - 40 90 138m2 2.5  100 50 16 - 30 80 124m2 2.4  1,500 2,000 3,846m2 5.5 | Theatre         School         U-Shape         Boardroom         Cabaret         Cocktail         Surface         Height         Length           1,609         -         -         -         -         -         1,820m2         -         -           -         -         -         16         -         -         39m2         3.3         8.9           -         -         -         16         -         -         39m2         3.3         7.8           150         80         19         34         40         134         183m2         3.4         18.8           75         56         14         16         20         64         104m2         3.7         10.7           250         132         36         -         60         200         281m2         3.5         26           320         156         36         -         70         200         315m2         3.4         30           -         -         20         24         -         -         42m2         3.4         7.7           100         70         16         22         -         90         143m2         2.4 <t< td=""></t<> |

| -    |               | 0000000<br>00000000<br>00000000 | 00 00<br>00 00 | 00000 | 0000      |         | Callasil | Surface | Height     | Length | Width |
|------|---------------|---------------------------------|----------------|-------|-----------|---------|----------|---------|------------|--------|-------|
| -    | \#D D         | Theatre                         | School         | -     | Boardroom | Cabaret | Cocktail |         |            |        |       |
| -    | VIP Room      | 200                             | -              | -     | -         | 100     | 215      | 350m2   | 2.4        | 31     | 11    |
| Мо   | ontjuic Room  | 48                              | 18             | -     | 28        | 30      | -        | 63m2    | 2.3        | 10.9   | 5.8   |
|      | Agora*        | -                               | -              | -     | -         | -       | -        | 584m2   | 3.7        | 39     | 14    |
|      | Lounge        | -                               | -              | -     | -         | -       | 140      | 210m2   | 2.3        | 25     | 9.8   |
| _    | Gallery*      | -                               | -              | -     | -         | -       | -        | 1633m2  | 3.6 - 5.4  | 156    | 10.5  |
| Foye | er Auditorium | -                               | -              | -     | -         | -       | 450      | 860m2   | 3.6 / 2.35 | -      | -     |
| _    | Office A      | -                               | -              | -     | 8         | -       | -        | 18m2    | 2.3        | -      | -     |
|      | Office B      | -                               | -              | -     | 8         | -       | -        | 28m2    | 2.3        | -      | -     |
|      | Office C      | -                               | -              | -     | 6         | -       | -        | 11m2    | 2.3        | -      | -     |
|      | Office D      | -                               | -              | -     | 6         | -       | -        | 11m2    | 2.3        | -      | -     |
|      | Office E      | -                               | -              | -     | 6         | -       | -        | 11m2    | 2.3        | -      | -     |
|      | Office F      | -                               | -              | -     | 8         | -       | -        | 15m2    | 2.3        | -      | -     |
| -    | Office G      | -                               | -              | -     | 6         | -       | -        | 11m2    | 2.3        | -      | -     |
| -    | Office H      | -                               | -              | -     | 4         | -       | -        | 16m2    | 2.3        | -      | -     |
| _    | Office I      | -                               | -              | -     | 4         | -       | -        | 14m2    | 2.3        | -      | -     |