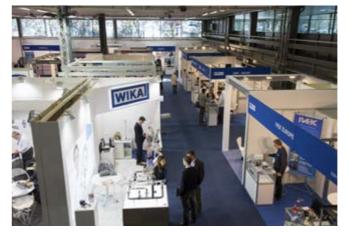

# **EXHIBITION AREAS**

## LEVEL 0 (ENTRANCE HALL)

Surface 1,020 m2 (height 5,69m) and 680 m2 (height 2,37m)