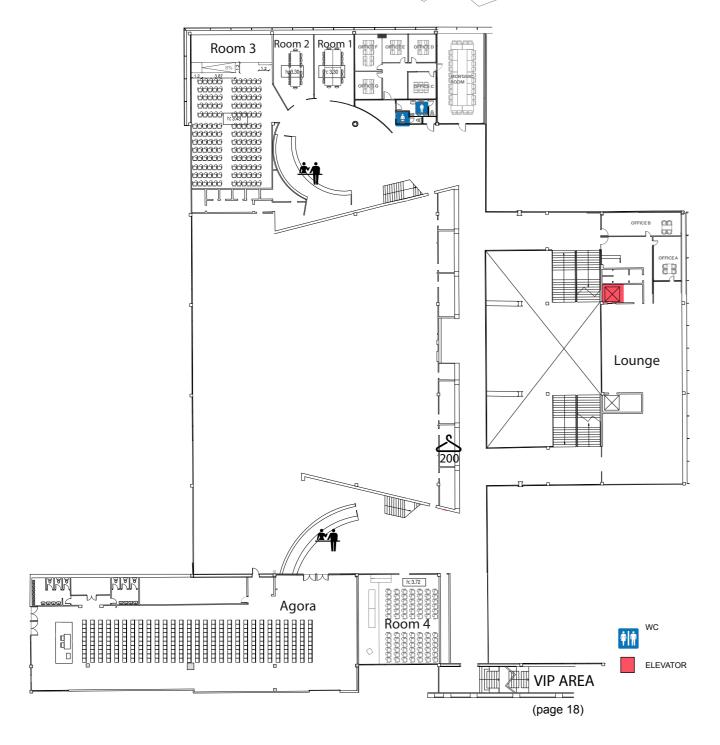

# PALAU DE CONGRESSOS DE BARCELONA **LEVEL 1**

## **MULTIFUNCTIONAL SPACES AND OFFICES**

Lounge

Foyer

Agora

Montjuic Room

Office B

Office (

Office G