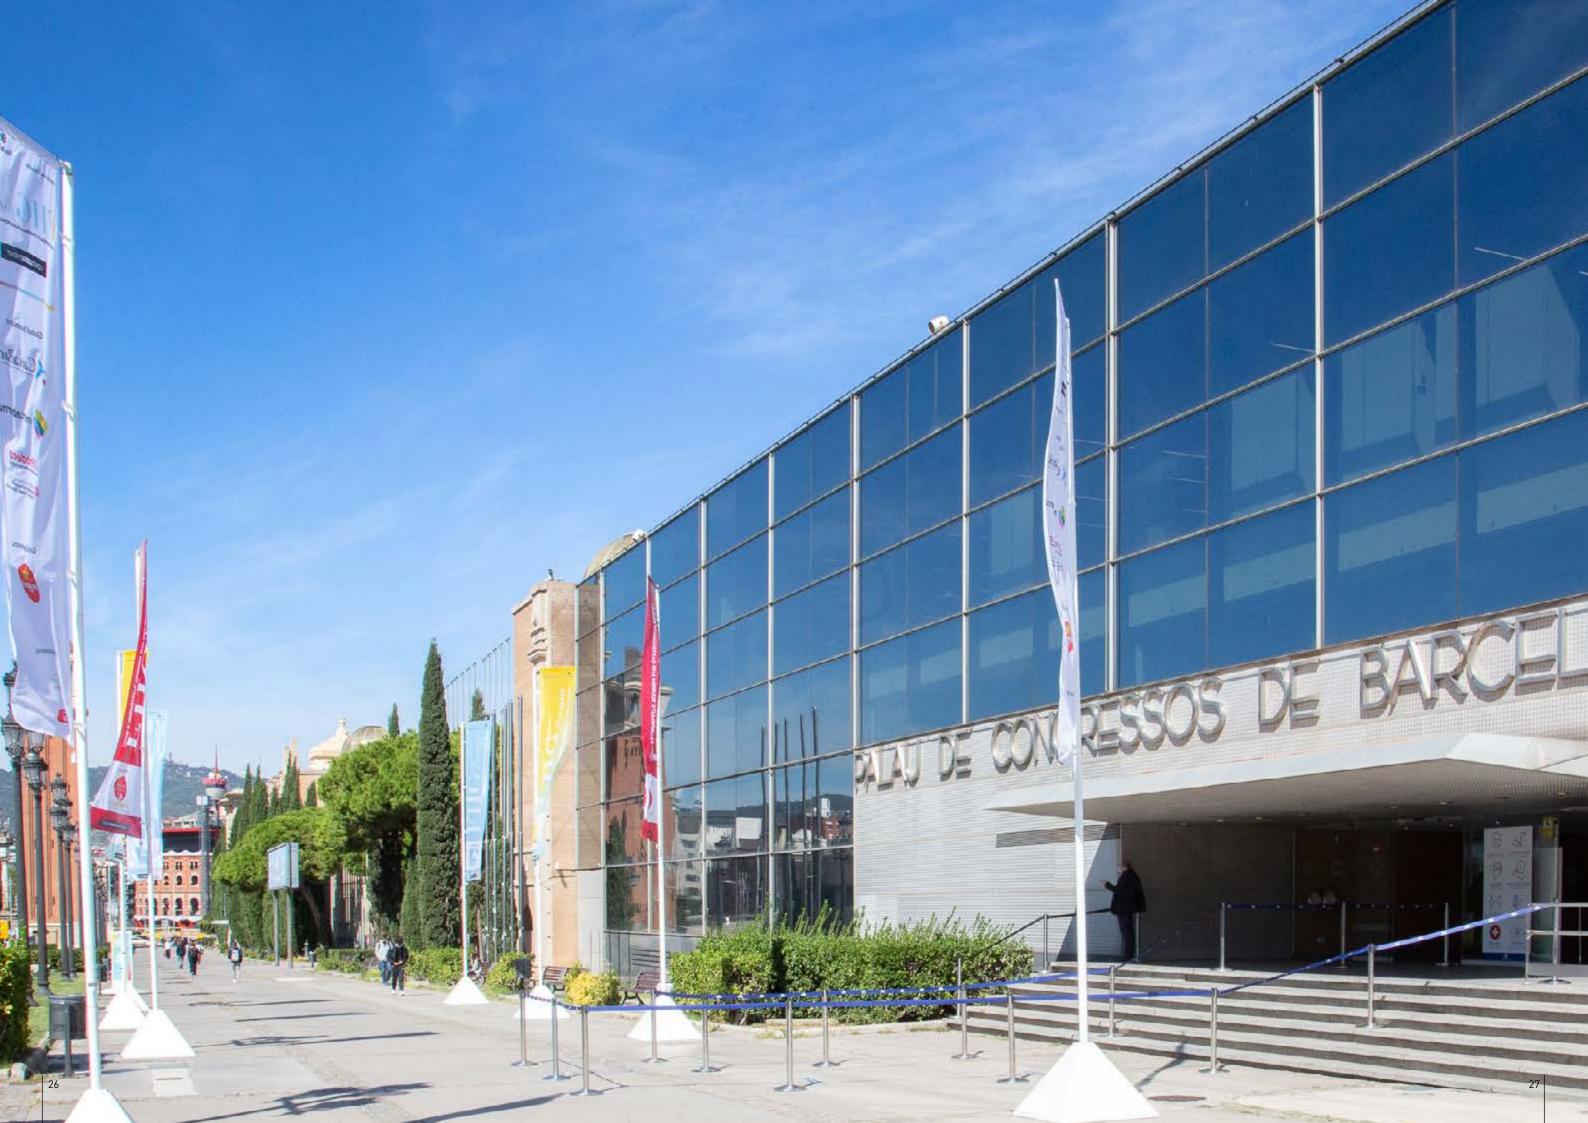

# PALAU DE CONGRESSOS DE BARCELONA

## **UNIQUENESS**

Built in 1929 to house the Barcelona International Exhibition, the Fira Montjuïc venue has become a part of Barcelona's very identity. It is also a driver of economic, corporate and social progress that has promoted the city's heritage in Europe and abroad as an important trade-fair hub.

The site includes six pavilions and a conference centre that line up Avinguda de la Reina Maria Cristina, an avenue surrounded by landscaped gardens that leads up to the slopes of Mount Montjuïc. It ends at the Magical Fountain and the Palau Nacional (which today houses the National Art Museum of Catalonia, MNAC), both of which were also built for the 1929 International Exhibition.