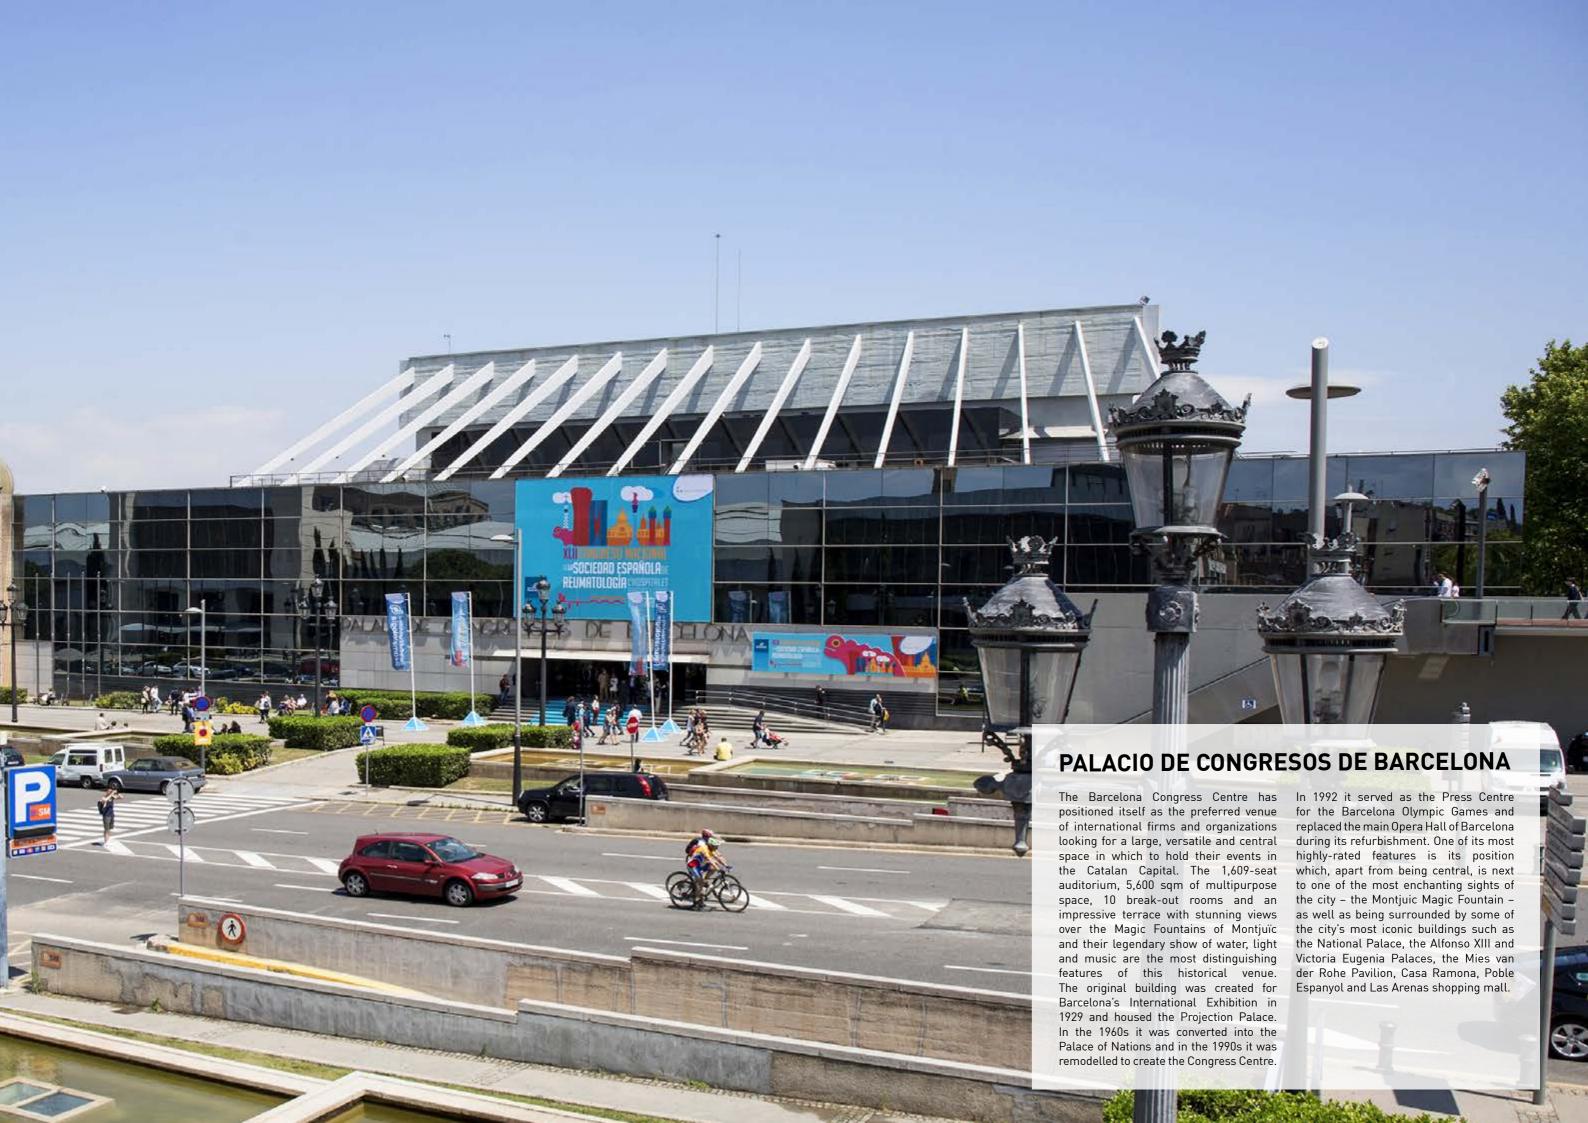

# PALAU DE CONGRESSOS DE BARCELONA

## **UNIQUENESS**

Built in 1929 to house the Barcelona International Exhibition, the Fira Montjuïc venue has become a part of Barcelona's very identity. It is also a driver of economic, corporate and social progress that has promoted the city's heritage in Europe and abroad as an important trade-fair hub.

The site includes six pavilions and a conference centre that line up Avinguda de la Reina Maria Cristina, an avenue surrounded by landscaped gardens that leads up to the slopes of Mount Montjuïc. It ends at the Magical Fountain and the Palau Nacional (which today houses the National Art Museum of Catalonia, MNAC), both of which were also built for the 1929 International Exhibition.

The pavilions combine age-old tradition with state-of-the-art facilities and the infrastructure required for any event.