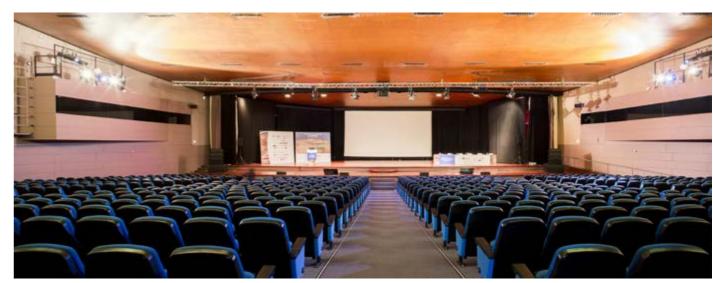

ça d'Espanya, Fira's superb surroundings include expansive green zones, Olympic facilities and cultural landmarks such as the National Museum of Art of Catalunya (MNAC). You will find industrial-style spaces right at the heart of the city next to historical iconic settings such as the Magic Fountain of Montjuïc.



## WIFI & INTERNET

All our facilities are equipped with the most advanced installations that deliver up to 10 Gb to anywhere in the venue with a permanent overall internet throughput of 40 Gbps. At the same time, a state-of-the-art network of wireless Access Point provides wifi6 802.11ax and wifi5 802.11ac coverage to every hall to fully satisfy the technology needs of every event organizer.



## **VENUE OVERVIEW**

 Rooms
 11

 Exhibition Area
 5,600 m2

 Height
 11 m















# **EXHIBITION AREAS**

## LEVEL 0 (ENTRANCE HALL)

Surface 1,020 m2 (height 5,69m) and 680 m2 (height 2,37m)













# **EXHIBITION AREAS**

## LEVEL -1

Total 3,500 m2

2,000 m2 (height 5,57m)

1,500 m2 (height 2,36m)













# PALAU DE CONGRESSOS DE BARCELONA AUDITORIUM















# PALAU DE CONGRESSOS DE BARCELONA **LEVEL 1**











# PALAU DE CONGRESSOS DE BARCELONA LEVEL 2

450 pax

**Capacity Cocktail** 



h: 2,40

-29.70-

Room 6

h: 3.44

**†**|∱ wc

ELEVATOR

19



|        |                 | v V                              |
|--------|-----------------|----------------------------------|
| Area   | 600 m2          |                                  |
| Height | <u>4m</u>       |                                  |
|        | OFFICE H OFFICE | Room 5 (