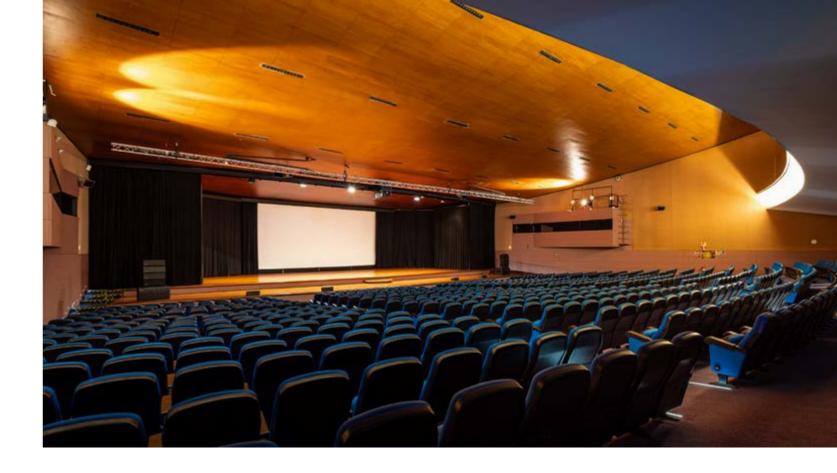

n of Montjuïc.



## WIFI & INTERNET

All our facilities are equipped with the most advanced installations that deliver up to 10 Gb to anywhere in the venue with a permanent overall internet throughput of 40 Gbps. At the same time, a state-of-the-art network of wireless Access Point provides wifi6 802.11ax and wifi5 802.11ac coverage to every hall to fully satisfy the technology needs of every event organizer.



## **VENUE OVERVIEW**

 Rooms
 11

 Exhibition Area
 5,600 m2

 Height
 11 m















# **EXHIBITION AREAS**

## LEVEL 0 (ENTRANCE HALL)

Surface 1,020 m2 (height 5,69m) and 680 m2 (height 2,37m)













# **EXHIBITION AREAS**

## LEVEL -1

Total 3,500 m2

2,000 m2 (height 5,57m)

1,500 m2 (height 2,36m)













# PALAU DE CONGRESSOS DE BARCELONA AUDITORIUM















# PALAU DE CONGRESSOS DE BARCELONA **LEVEL 1**











# PALAU DE CONGRESSOS DE BARCELONA LEVEL 2

450 pax

**Capacity Cocktail** 



h: 2,40

-29.70-

Room 6

h: 3.44

**†**|∱ wc

ELEVATOR

19



|        |                 | v V                              |
|--------|-----------------|----------------------------------|
| Area   | 600 m2          |                                  |
| Height | <u>4m</u>       |                                  |
|        | OFFICE H OFFICE | Room 5 (338)                     |
|        | Room            | in (upper level) 9.53            |
|        | Auditorium      | Foyer AVINGUDA DE MARIA CRISTINA |
|        |                 | -4.67                            |



h: 2.44

Room 8



# PALAU DE CONGRESSOS DE BARCELONA VIP AREA





♣ Pl. Uni