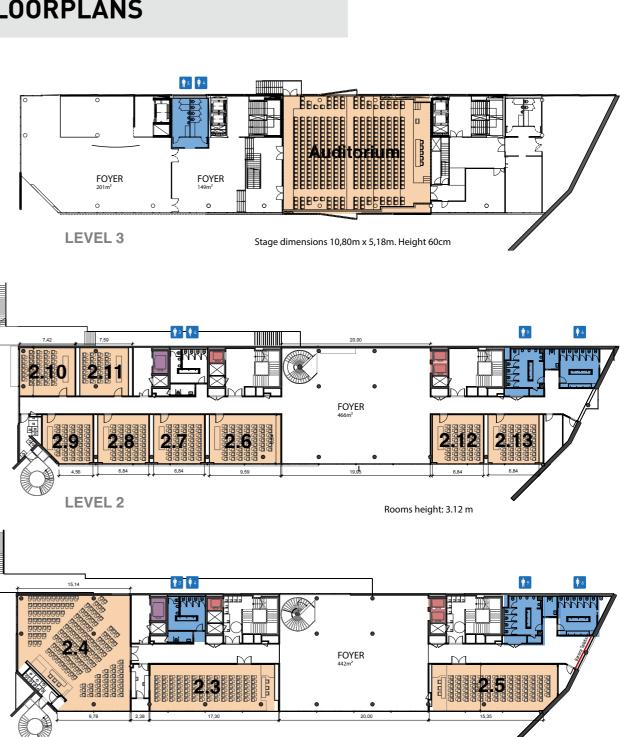

# **FLOORPLANS**

# **CAPACITIES**

|               | occoccoc<br>goscoccoc<br>goscoccoc<br>theatre | School | U-Shape | o o o o o o o o o o o o o o o o o o o | ి<br>ం<br>Cabaret | တို့<br>Banquet | Cocktail | Surface |
|---------------|-----------------------------------------------|--------|---------|---------------------------------------|-------------------|-----------------|----------|---------|
| Auditorium    | 465                                           | -      | -       | -                                     | -                 | -               | -        | 379 m²  |
| Room 2.1      | 81                                            | 48     | 41      | 40                                    | 28                | 30              | 60       | 109 m²  |
| Room 2.2      | 130                                           | 51     | 41      | 46                                    | 56                | 60              | 90       | 183 m²  |
| Room 2.3      | 81                                            | 48     | 41      | 40                                    | 28                | 30              | 50       | 109 m²  |
| Room 2.4      | 169                                           | 69     | 41      | 46                                    | 77                | 70              | 150      | 213 m²  |
| Room 2.5      | 81                                            | 45     | 41      | 40                                    | 28                | 30              | 50       | 107 m²  |
| Room 2.6      | 57                                            | 24     | 23      | 22                                    | 14                | 20              | 50       | 65 m²   |
| Room 2.7      | 39                                            | 12     | 17      | 22                                    | -                 | -               | 30       | 43 m²   |
| Room 2.8      | 39                                            | 12     | 17      | 22                                    | -                 | -               | 30       | 43 m²   |
| Room 2.9      | 39                                            | 12     | 17      | 22                                    | -                 | -               | 30       | 43 m²   |
| Room 2.10     | 38                                            | 12     | 17      | 22                                    | -                 | -               | 30       | 43 m²   |
| Room 2.11     | 28                                            | 12     | 17      | 16                                    | -                 | -               | 30       | 43 m²   |
| Room 2.12     | 39                                            | 12     | 17      | 22                                    | -                 | -               | 30       | 43 m²   |
| Room 2.13     | 39                                            | 12     | 17      | 22                                    | -                 | -               | 30       | 43 m²   |
| Foyer Level 0 | -                                             | -      | -       | -                                     | -                 | 140             | 280      | 560 m²  |
| Foyer Level 1 | _                                             | -      | _       | _                                     | -                 | 90              | 170      | 442 m²  |
| Foyer Level 2 | _                                             | -      | _       | -                                     | -                 | 90              | 170      | 466 m²  |
| Foyer Level 3 | -                                             | -      | -       | -                                     | -                 | 110             | 220      | 350 m²  |

The default layout of the rooms is theatre style. Capacities TBC on January 2026