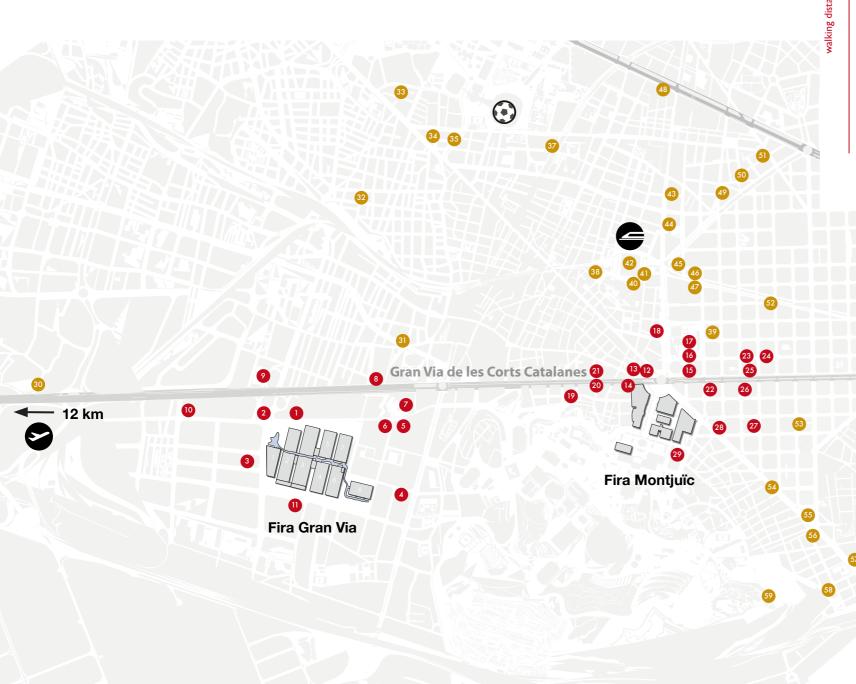

## **VENUE**

Located just 3 kilometers from Barcelona's historic city center, Fira Gran Via is ideally situated in a newly redeveloped business district. The expansive and modern venue is conveniently linked by the local public transport network to both the metropolitan downtown and nearby El Prat International Airport (12 km).

## **AIRPORT**

Barcelona Airport handles more than 874 flights per day to 191 destinations (46 intercontinental) and over 49.9 million passengers per year in 2023. It is accessible directly from Fira Gran Via thanks to the Metro line 9 and 10, train and bus connections.

## HOTELS

Barcelona city offers in 2023 more than 39,800 rooms in all categories. There are some 1,345 hotel rooms built already in a walking distance around the venue, increasing to more than 5,000 rooms within a perimeter of 3km.

# **TRANSPORT**

Fira Gran Via is easy to reach by public transport. The venue has three Metro stations (L9 and L10) connecting the airport and the city center and it is also connected through FGC Regional Train to Barcelona downtown and surroundings. Barcelona has 10,500 taxis and attendees can easily find taxi ranks right in front of South, North and East accesses.

# **HOTELS NEARBY**

Barcelona offers more than 45,000 rooms in all categories. There are some 1.310 hotel rooms already built at walking distance from the venues, increasing to more than 5.000 rooms within a perimeter of 3km.

| I  | Hampton by Hilton               | 4* | 241 |
|----|---------------------------------|----|-----|
| 2  | Porta Fira                      | 4* | 311 |
| 3  | Alexandre Hotel Fira Congress   | 4* | 258 |
| 4  | Leonardo Royal Hotel            | 4* | 204 |
| 5  | AC Som                          | 4* | 102 |
| 6  | SB Plaza Europa                 | 4* | 243 |
| 7  | Hotel Radha                     | 3* | 13  |
| 8  | Easy Hotel                      | 3* | 204 |
| 9  | Renaissance Barcelona Fira      | 4* | 357 |
| 10 | Eurohotel Gran Via Fira         | 4* | 116 |
| П  | Travelodge L'Hospitalet         | 3* | 83  |
| 12 | Catalonia Plaza                 | 4* | 347 |
| 13 | Hotel Occidental 1929           | 3* | 152 |
| 14 | Hotel Indigo Barcelona Gran Via | 4* | 189 |
| 15 | B Hotel                         | 3* | 84  |
| 16 | Hotel Ofelias                   | 4* | 44  |
| 17 | Onix Fira                       | 3* | 80  |
| 18 | Pestana Arena Barcelona         | 4* | 84  |
| 19 | Bcn Montjuïc                    | 3* | 63  |
| 20 | Hotel Brick                     | 1* | 35  |
| 21 | Acta Azul                       | 3* | 31  |
| 22 | Hotel Vilamarí                  | 4* | 90  |
| 23 | Villa Emilia                    | 4* | 53  |
| 24 | Leonardo Hotel                  | 3* | 100 |
| 25 | Hotel Chi                       | 3* | 48  |
| 26 | Axel TWO                        | 4* | 87  |
| 27 | Evenia Rocafort                 | 3* | 51  |
| 28 | Hotel Lugano                    | 3* | 70  |
| 29 | Intercontinental Barcelona      | 5* | 273 |
| 30 | Hyatt Regency Barcelona Tower   | 5* | 280 |
| 31 | Ikonik Lex                      | 4* | 46  |
| 32 | Hotel Orangine                  | 4* | 47  |

Hotel Name

|    | Hotel Name                   | Category | Rooms |
|----|------------------------------|----------|-------|
| 33 | Hotel Ilunion Les Corts      | 4*       | 213   |
| 34 | Hotel Madanis Liceo          | 3*       | 24    |
| 35 | Hotel Madanis                | 4*       | 30    |
| 36 | Torre Melina Meliá           | 5*       | 391   |
| 37 | Hotel NH Barcelona Stadium   | 4*       | 106   |
| 38 | AC Hotel Sants               | 4*       | 78    |
| 39 | Chic & Basic Velvet          | 3*       | 50    |
| 40 | Hotel Expo                   | 4*       | 423   |
| 41 | Nobu                         | 5*       | 259   |
| 42 | Hotel Barceló Sants          | 4*       | 378   |
| 43 | Hotel NH Sants               | 4*       | 203   |
| 44 | Abba Sants Hotel             | 4*       | 140   |
| 45 | Via Sants by Hilton          | 4*       | 50    |
| 46 | Hotel Abbot                  | 4*       | 42    |
| 47 | Hotel Catalonia Roma         | 3*       | 49    |
| 48 | Hotel Hilton Barcelona       | 4*       | 290   |
| 49 | Hotel NH Entenza             | 3*       | 48    |
| 50 | Hotel Derby                  | 4*       | 117   |
| 51 | Hotel Meliá Barcelona Sarriá | 5*       | 321   |
| 52 | Hotel Viladomat              | 3*       | 81    |
| 53 | Hotel Market                 | 3*       | 46    |
| 54 | Hotel Concordia Barcelona    | 4*       | 88    |
| 55 | Hotel Barcelona Universal    | 4*       | 167   |
| 56 | INNSide by Meliá             | 4*       | 314   |
| 57 | Hotel Serhs                  | 3*       | 48    |
| 58 | Hotel Grums                  | 4*       | 78    |
| 59 | Hotel Miramar                | 5*       | 75    |
| 60 | Le Méridien                  | 5*       | 231   |
| 61 | Hotel Cram                   | 4*       | 67    |
| 62 | Mandarin Oriental            | 5*       | 120   |
| 63 | Hotel Majestic               | 5*       | 275   |
| 64 | Eurostars Gran Marina        | 5*       | 291   |
| 65 | W Barcelona                  | 5*       | 473   |
| 66 | Hotel Arts                   | 5*       | 483   |