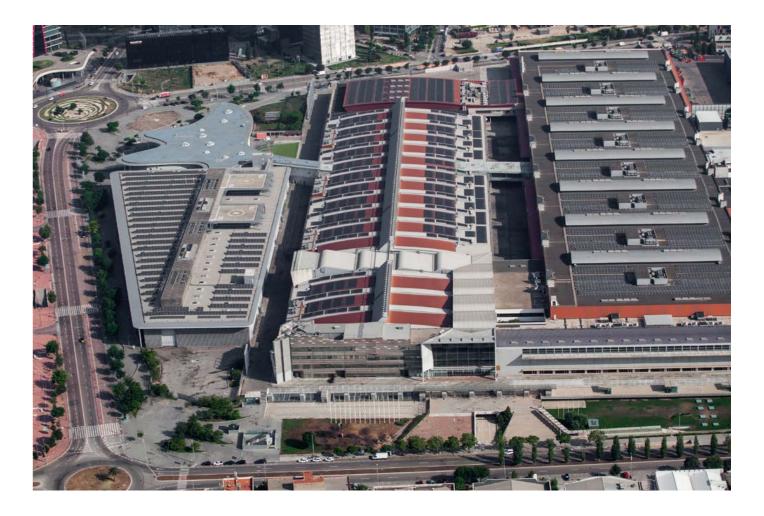

## **VENUE**

Located just 3 kilometers from Barcelona's historic city center, Fira Gran Via is ideally situated in a newly redeveloped business district. The expansive and modern venue is conveniently linked by the local public transport network to both the metropolitan downtown and nearby El Prat International Airport (12 km).

Its outstanding features include renowned architecture, modern functionality and commitment to sustainability. The venue comprises of an impressive rooftop photovoltaic installation stretching across its eight inter-connected pavilions. The inspiring South Entrance holds the acclaimed Nuclo Restaurant and leads exhibition visitors to the upper walkway. This free-flowing design both maximizes connectivity and gives exhibitors and visitors unparalleled access to Fira Gran Via's cutting-edge event services and logistics capacity.