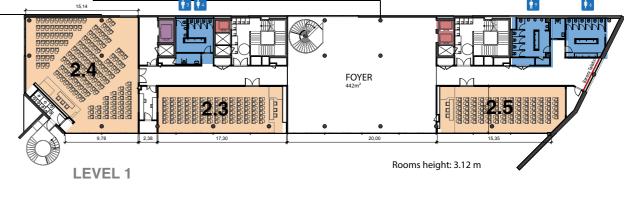

# **CAPACITIES**

|               | occoccoc<br>goscoccoc<br>goscoccoc<br>theatre | School | U-Shape | o o o o o o o o o o o o o o o o o o o | ి<br>ం<br>Cabaret | တို့<br>Banquet | Cocktail | Surface |
|---------------|-----------------------------------------------|--------|---------|---------------------------------------|-------------------|-----------------|----------|---------|
| Auditorium    | 465                                           | -      | -       | -                                     | -                 | -               | -        | 379 m²  |
| Room 2.1      | 81                                            | 48     | 41      | 40                                    | 28                | 30              | 60       | 109 m²  |
| Room 2.2      | 130                                           | 51     | 41      | 46                                    | 56                | 60              | 90       | 183 m²  |
| Room 2.3      | 81                                            | 48     | 41      | 40                                    | 28                | 30              | 50       | 109 m²  |
| Room 2.4      | 169                                           | 69     | 41      | 46                                    | 77                | 70              | 150      | 213 m²  |
| Room 2.5      | 81                                            | 45     | 41      | 40                                    | 28                | 30              | 50       | 107 m²  |
| Room 2.6      | 57                                            | 24     | 23      | 22                                    | 14                | 20              | 50       | 65 m²   |
| Room 2.7      | 39                                            | 12     | 17      | 22                                    | -                 | -               | 30       | 43 m²   |
| Room 2.8      | 39                                            | 12     | 17      | 22                                    | -                 | -               | 30       | 43 m²   |
| Room 2.9      | 39                                            | 12     | 17      | 22                                    | -                 | -               | 30       | 43 m²   |
| Room 2.10     | 38                                            | 12     | 17      | 22                                    | -                 | -               | 30       | 43 m²   |
| Room 2.11     | 28                                            | 12     | 17      | 16                                    | -                 | -               | 30       | 43 m²   |
| Room 2.12     | 39                                            | 12     | 17      | 22                                    | -                 | -               | 30       | 43 m²   |
| Room 2.13     | 39                                            | 12     | 17      | 22                                    | -                 | -               | 30       | 43 m²   |
| Foyer Level 0 | -                                             | -      | -       | -                                     | -                 | 140             | 280      | 560 m²  |
| Foyer Level 1 | _                                             | -      | _       | _                                     | -                 | 90              | 170      | 442 m²  |
| Foyer Level 2 | _                                             | -      | _       | -                                     | -                 | 90              | 170      | 466 m²  |
| Foyer Level 3 | -                                             | -      | -       | -                                     | -                 | 110             | 220      | 350 m²  |

The default layout of the rooms is theatre style. Capacities TBC on January 2026