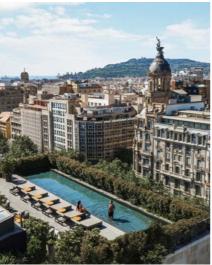

Its outstanding features include renowned architecture, modern functionality and commitment to sustainability. The venue comprises of an impressive rooftop photovoltaic installation stretching across its eight inter-connected pavilions. The inspiring South Entrance holds the acclaimed Nuclo Restaurant and leads exhibition visitors to the upper walkway. This free-flowing design both maximizes connectivity and gives exhibitors and visitors unparalleled access to Fira Gran Via's cutting-edge event services and logistics capacity.