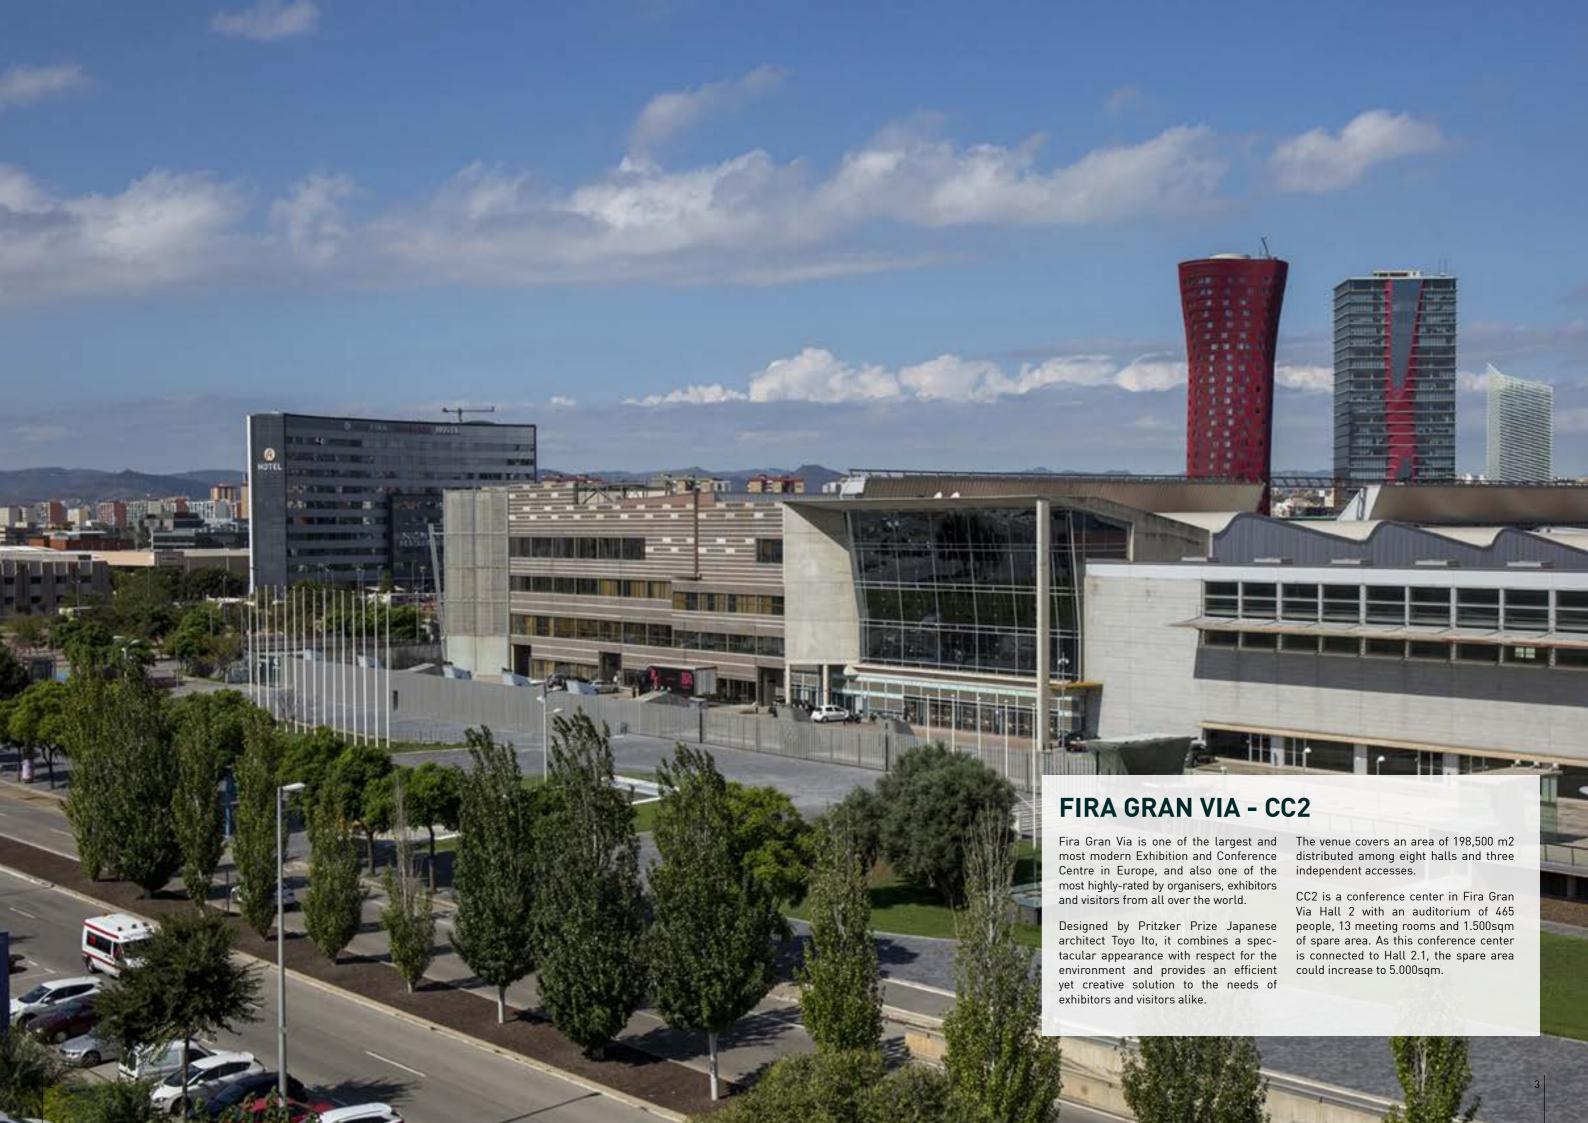

## **VENUE**

Located just 3 kilometers from Barcelona's historic city center, Fira Gran Via is ideally situated in a newly redeveloped business district. The expansive and modern venue is conveniently linked by the local public transport network to both the metropolitan downtown and nearby El Prat International Airport (12 km).

Its outstanding features include renowned architecture, modern functionality and commitment to sustainability. The venue comprises of an impressive rooftop photovoltaic installation stretching across its eight inter-connected pavilions. The inspiring South Entrance holds the acclaimed Nuclo Restaurant and leads exhibition visitors to the upper walkway. This free-flowing design both maximizes connectivity and gives exhibitors and visitors unparalleled access to Fira Gran Via's cutting-edge event services and logistics capacity.

# **CONFERENCE CENTER 2**