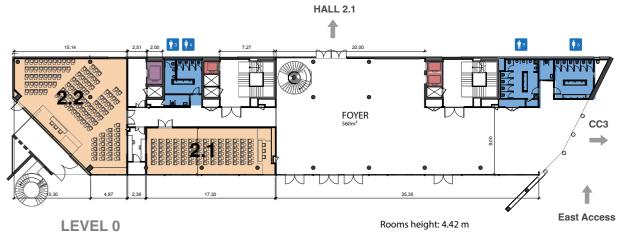

# **CAPACITIES**

|               | occoccoc<br>goscoccoc<br>goscoccoc<br>theatre | School | U-Shape | o o o o o o o o o o o o o o o o o o o | ి<br>ం<br>Cabaret | တို့<br>Banquet | Cocktail | Surface |
|---------------|-----------------------------------------------|--------|---------|---------------------------------------|-------------------|-----------------|----------|---------|
| Auditorium    | 465                                           | -      | -       | -                                     | -                 | -               | -        | 379 m²  |
| Room 2.1      | 81                                            | 48     | 41      | 40                                    | 28                | 30              | 60       | 109 m²  |
| Room 2.2      | 130                                           | 51     | 41      | 46                                    | 56                | 60              | 90       | 183 m²  |
| Room 2.3      | 81                                            | 48     | 41      | 40                                    | 28                | 30              | 50       | 109 m²  |
| Room 2.4      | 169                                           | 69     | 41      | 46                                    | 77                | 70              | 150      | 213 m²  |
| Room 2.5      | 81                                            | 45     | 41      | 40                                    | 28                | 30              | 50       | 107 m²  |
| Room 2.6      | 57                                            | 24     | 23      | 22                                    | 14                | 20              | 50       | 65 m²   |
| Room 2.7      | 39                                            | 12     | 17      | 22                                    | -                 | -               | 30       | 43 m²   |
| Room 2.8      | 39                                            | 12     | 17      | 22                                    | -                 | -               | 30       | 43 m²   |
| Room 2.9      | 39                                            | 12     | 17      | 22                                    | -                 | -               | 30       | 43 m²   |
| Room 2.10     | 38                                            | 12     | 17      | 22                                    | -                 | -               | 30       | 43 m²   |
| Room 2.11     | 28                                            | 12     | 17      | 16                                    | -                 | -               | 30       | 43 m²   |
| Room 2.12     | 39                                            | 12     | 17      | 22                                    | -                 | -               | 30       | 43 m²   |
| Room 2.13     | 39                                            | 12     | 17      | 22                                    | -                 | -               | 30       | 43 m²   |
| Foyer Level 0 | -                                             | -      | -       | -                                     | -                 | 140             | 280      | 560 m²  |
| Foyer Level 1 | _                                             | -      | _       | _                                     | -                 | 90              | 170      | 442 m²  |
| Foyer Level 2 | _                                             | -      | _       | -                                     | -                 | 90              | 170      | 466 m²  |
| Foyer Level 3 | -                                             | -      | -       | -                                     | -                 | 110             | 220      | 350 m²  |

The default layout of the rooms is theatre style. Capacities TBC on January 2026

# Room 2A Room 2B 43m2 **Hall 2.1** Room 2C 38m2 0 height= 9.50m to 12m Room 2D 64m2 65m 85m East Access CC2

Set-up of Hall 2.1 is not included. It has a column-free area of 4,500m2 (from a total of 5,000m2).