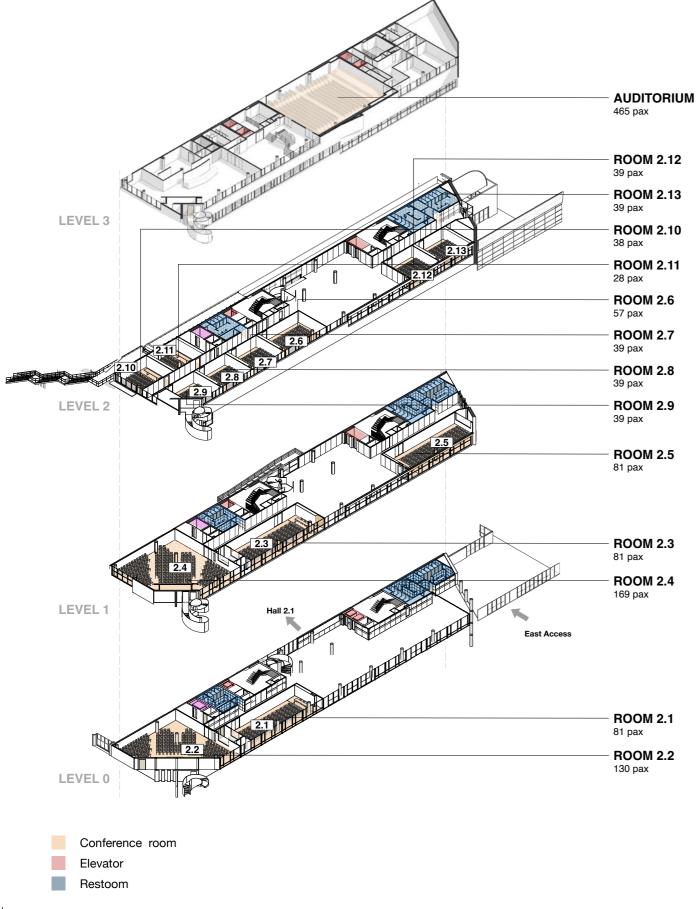

# **CONFERENCE CENTER 2**

# **CAPACITIES**

|               | occoccoc<br>goscoccoc<br>goscoccoc<br>theatre | School | U-Shape | o o o o o o o o o o o o o o o o o o o | ి<br>ం<br>Cabaret | တို့<br>Banquet | Cocktail | Surface |
|---------------|-----------------------------------------------|--------|---------|---------------------------------------|-------------------|-----------------|----------|---------|
| Auditorium    | 465                                           | -      | -       | -                                     | -                 | -               | -        | 379 m²  |
| Room 2.1      | 81                                            | 48     | 41      | 40                                    | 28                | 30              | 60       | 109 m²  |
| Room 2.2      | 130                                           | 51     | 41      | 46                                    | 56                | 60              | 90       | 183 m²  |
| Room 2.3      | 81                                            | 48     | 41      | 40                                    | 28                | 30              | 50       | 109 m²  |
| Room 2.4      | 169                                           | 69     | 41      | 46                                    | 77                | 70              | 150      | 213 m²  |
| Room 2.5      | 81                                            | 45     | 41      | 40                                    | 28                | 30              | 50       | 107 m²  |
| Room 2.6      | 57                                            | 24     | 23      | 22                                    | 14                | 20              | 50       | 65 m²   |
| Room 2.7      | 39                                            | 12     | 17      | 22                                    | -                 | -               | 30       | 43 m²   |
| Room 2.8      | 39                                            | 12     | 17      | 22                                    | -                 | -               | 30       | 43 m²   |
| Room 2.9      | 39                                            | 12     | 17      | 22                                    | -                 | -               | 30       | 43 m²   |
| Room 2.10     | 38                                            | 12     | 17      | 22                                    | -                 | -               | 30       | 43 m²   |
| Room 2.11     | 28                                            | 12     | 17      | 16                                    | -                 | -               | 30       | 43 m²   |
| Room 2.12     | 39                                            | 12     | 17      | 22                                    | -                 | -               | 30       | 43 m²   |
| Room 2.13     | 39                                            | 12     | 17      | 22                                    | -                 | -               | 30       | 43 m²   |
| Foyer Level 0 | -                                             | -      | -       | -                                     | -                 | 140             | 280      | 560 m²  |
| Foyer Level 1 | _                                             | -      | _       | _                                     | -                 | 90              | 170      | 442 m²  |
| Foyer Level 2 | _                                             | -      | _       | -                                     | -                 | 90              | 170      | 466 m²  |
| Foyer Level 3 | -                                             | -      | -       | -                                     | -                 | 110             | 220      | 350 m²  |

The default layout of the rooms is theatre style. Capacities TBC on January 2026