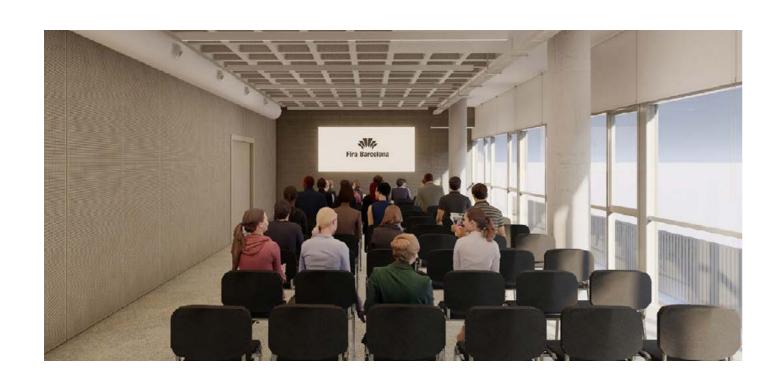

# **CONFERENCE CENTER 2**

# **CAPACITIES**

|               | occoccoc<br>goscoccoc<br>goscoccoc<br>theatre | School | U-Shape | o o o o o o o o o o o o o o o o o o o | ి<br>ం<br>Cabaret | တို့<br>Banquet | Cocktail | Surface |
|---------------|-----------------------------------------------|--------|---------|---------------------------------------|-------------------|-----------------|----------|---------|
| Auditorium    | 465                                           | -      | -       | -                                     | -                 | -               | -        | 379 m²  |
| Room 2.1      | 81                                            | 48     | 41      | 40                                    | 28                | 30              | 60       | 109 m²  |
| Room 2.2      | 130                                           | 51     | 41      | 46                                    | 56                | 60              | 90       | 183 m²  |
| Room 2.3      | 81                                            | 48     | 41      | 40                                    | 28                | 30              | 50       | 109 m²  |
| Room 2.4      | 169                                           | 69     | 41      | 46                                    | 77                | 70              | 150      | 213 m²  |
| Room 2.5      | 81                                            | 45     | 41      | 40                                    | 28                | 30              | 50       | 107 m²  |
| Room 2.6      | 57                                            | 24     | 23      | 22                                    | 14                | 20              | 50       | 65 m²   |
| Room 2.7      | 39                                            | 12     | 17      | 22                                    | -                 | -               | 30       | 43 m²   |
| Room 2.8      | 39                                            | 12     | 17      | 22                                    | -                 | -               | 30       | 43 m²   |
| Room 2.9      | 39                                            | 12     | 17      | 22                                    | -                 | -               | 30       | 43 m²   |
| Room 2.10     | 38                                            | 12     | 17      | 22                                    | -                 | -               | 30       | 43 m²   |
| Room 2.11     | 28                                            | 12     | 17      | 16                                    | -                 | -               | 30       | 43 m²   |
| Room 2.12     | 39                                            | 12     | 17      | 22                                    | -                 | -               | 30       | 43 m²   |
| Room 2.13     | 39                                            | 12     | 17      | 22                                    | -                 | -               | 30       | 43 m²   |
| Foyer Level 0 | -                                             | -      | -       | -                                     | -                 | 140             | 280      | 560 m²  |
| Foyer Level 1 | _                                             | -      | _       | _                                     | -                 | 90              | 170      | 442 m²  |
| Foyer Level 2 | _                                             | -      | _       | -                                     | -                 | 90              | 170      | 466 m²  |
| Foyer Level 3 | -                                             | -      | -       | -                                     | -                 | 110             | 220      | 350 m²  |

The default layout of the rooms is theatre style. Capacities TBC on January 2026