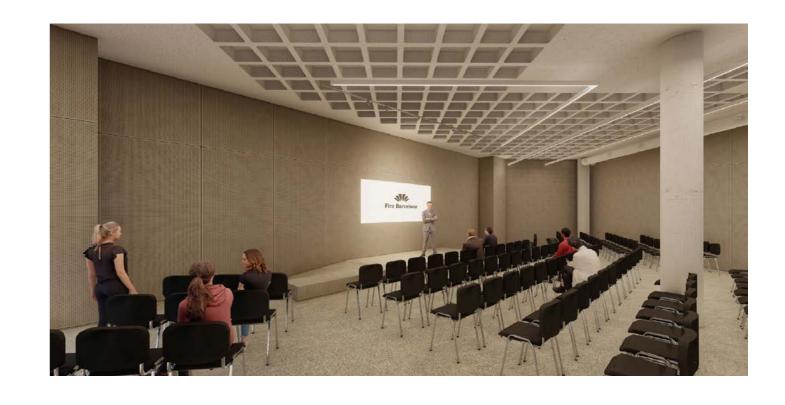

# **CONFERENCE CENTER 2**

# **CAPACITIES**

|               | occoccoc<br>goscoccoc<br>goscoccoc<br>theatre | School | U-Shape | o o o o o o o o o o o o o o o o o o o | ి<br>ం<br>Cabaret | တို့<br>Banquet | Cocktail | Surface |
|---------------|-----------------------------------------------|--------|---------|---------------------------------------|-------------------|-----------------|----------|---------|
| Auditorium    | 465                                           | -      | -       | -                                     | -                 | -               | -        | 379 m²  |
| Room 2.1      | 81                                            | 48     | 41      | 40                                    | 28                | 30              | 60       | 109 m²  |
| Room 2.2      | 130                                           | 51     | 41      | 46                                    | 56                | 60              | 90       | 183 m²  |
| Room 2.3      | 81                                            | 48     | 41      | 40                                    | 28                | 30              | 50       | 109 m²  |
| Room 2.4      | 169                                           | 69     | 41      | 46                                    | 77                | 70              | 150      | 213 m²  |
| Room 2.5      | 81                                            | 45     | 41      | 40                                    | 28                | 30              | 50       | 107 m²  |
| Room 2.6      | 57                                            | 24     | 23      | 22                                    | 14                | 20              | 50       | 65 m²   |
| Room 2.7      | 39                                            | 12     | 17      | 22                                    | -                 | -               | 30       | 43 m²   |
| Room 2.8      | 39                                            | 12     | 17      | 22                                    | -                 | -               | 30       | 43 m²   |
| Room 2.9      | 39                                            | 12     | 17      | 22                                    | -                 | -               | 30       | 43 m²   |
| Room 2.10     | 38                                            | 12     | 17      | 22                                    | -                 | -               | 30       | 43 m²   |
| Room 2.11     | 28                                            | 12     | 17      | 16                                    | -                 | -               | 30       | 43 m²   |
| Room 2.12     | 39                                            | 12     | 17      | 22                                    | -                 | -               | 30       | 43 m²   |
| Room 2.13     | 39                                            | 12     | 17      | 22                                    | -                 | -               | 30       | 43 m²   |
| Foyer Level 0 | -                                             | -      | -       | -                                     | -                 | 140             | 280      | 560 m²  |
| Foyer Level 1 | _                                             | -      | _       | _                                     | -                 | 90              | 170      | 442 m²  |
| Foyer Level 2 | _                                             | -      | _       | -                                     | -                 | 90              | 170      | 466 m²  |
| Foyer Level 3 | -                                             | -      | -       | -                                     | -                 | 110             | 220      | 350 m²  |

The default layout of the rooms is theatre style. Capacities TBC on January 2026