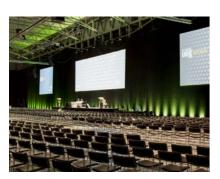

# **CONFERENCE CENTER 2**

# **CAPACITIES**

|               | occoccoc<br>goscoccoc<br>goscoccoc<br>theatre | School | U-Shape | o o o o o o o o o o o o o o o o o o o | ి<br>ం<br>Cabaret | တို့<br>Banquet | Cocktail | Surface |
|---------------|-----------------------------------------------|--------|---------|---------------------------------------|-------------------|-----------------|----------|---------|
| Auditorium    | 465                                           | -      | -       | -                                     | -                 | -               | -        | 379 m²  |
| Room 2.1      | 81                                            | 48     | 41      | 40                                    | 28                | 30              | 60       | 109 m²  |
| Room 2.2      | 130                                           | 51     | 41      | 46                                    | 56                | 60              | 90       | 183 m²  |
| Room 2.3      | 81                                            | 48     | 41      | 40                                    | 28                | 30              | 50       | 109 m²  |
| Room 2.4      | 169                                           | 69     | 41      | 46                                    | 77                | 70              | 150      | 213 m²  |
| Room 2.5      | 81                                            | 45     | 41      | 40                                    | 28                | 30              | 50       | 107 m²  |
| Room 2.6      | 57                                            | 24     | 23      | 22                                    | 14                | 20              | 50       | 65 m²   |
| Room 2.7      | 39                                            | 12     | 17      | 22                                    | -                 | -               | 30       | 43 m²   |
| Room 2.8      | 39                                            | 12     | 17      | 22                                    | -                 | -               | 30       | 43 m²   |
| Room 2.9      | 39                                            | 12     | 17      | 22                                    | -                 | -               | 30       | 43 m²   |
| Room 2.10     | 38                                            | 12     | 17      | 22                                    | -                 | -               | 30       | 43 m²   |
| Room 2.11     | 28                                            | 12     | 17      | 16                                    | -                 | -               | 30       | 43 m²   |
| Room 2.12     | 39                                            | 12     | 17      | 22                                    | -                 | -               | 30       | 43 m²   |
| Room 2.13     | 39                                            | 12     | 17      | 22                                    | -                 | -               | 30       | 43 m²   |
| Foyer Level 0 | -                                             | -      | -       | -                                     | -                 | 140             | 280      | 560 m²  |
| Foyer Level 1 | _                                             | -      | _       | _                                     | -                 | 90              | 170      | 442 m²  |
| Foyer Level 2 | _                                             | -      | _       | -                                     | -                 | 90              | 170      | 466 m²  |
| Foyer Level 3 | -                                             | -      | -       | -                                     | -                 | 110             | 220      | 350 m²  |

The default layout of the rooms is theatre style. Capacities TBC on January 2026