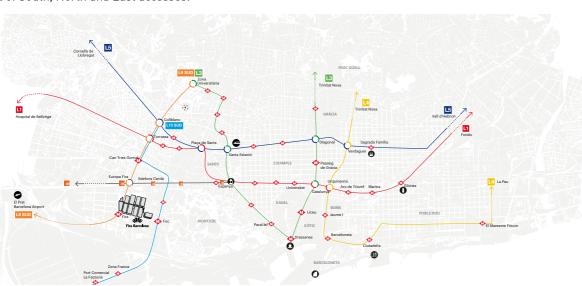

# **TRANSPORT**

Fira Gran Via is easy to reach by public transport. The venue has three Metro stations (L9 and L10) connecting the airport and the city center and it is also connected through FGC Regional Train to Barcelona downtown and surroundings. Barcelona has 10,500 taxis and attendees can easily find taxi ranks right in front of South, North and East accesses.

## **AIRPORT**

Barcelona Airport handles more than 874 flights per day to 191 destinations (46 intercontinental) and over 49.9 million passengers per year in 2023. It is accessible directly from Fira Gran Via thanks to the Metro line 9 and 10, train and bus connections.