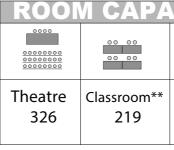

| xit   |  |
|-------|--|
| her   |  |
| n n v |  |

TV/antenna line Power socket

| CITY          |                 |              |               |  |  |
|---------------|-----------------|--------------|---------------|--|--|
| 00000         | 0000            | <u>نې</u>    |               |  |  |
| U shape<br>69 | Boardroom<br>84 | Banquet<br>- | Cocktail<br>- |  |  |