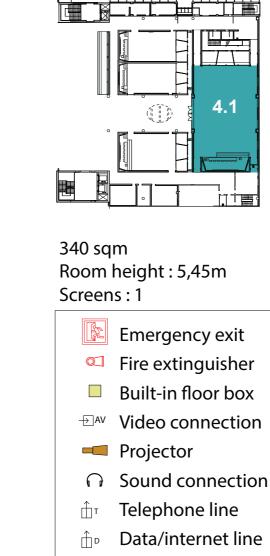

## **Conference Center 4 - Room 4.1**





ĥτν

 $\square$ 

## The default layout of the room is theatre style. If you wish to have a different layout, please contact out team (for a quote).



AV installed in the room: PA System, 6 translation booths, screen size 640 X 360cm, projection 450 X 338 (4:3) or 600 X 338 (16:9), projector 6000 HD, HDMI input. 4 lectern/table mics, 1 wireless mic (handheld or headset), PC laptop, laser presenter. The AV technician is not included. Contact our team for a quote.

\*\*Use of translation cabin: the connections and digital desk are included in the room, but if you require to use the translation room, please contact our team for a quote of translation headphones and receivers.

\*\*Room furnished with tablet arm chairs.



| 1  | Ĩ             |
|----|---------------|
| Π. |               |