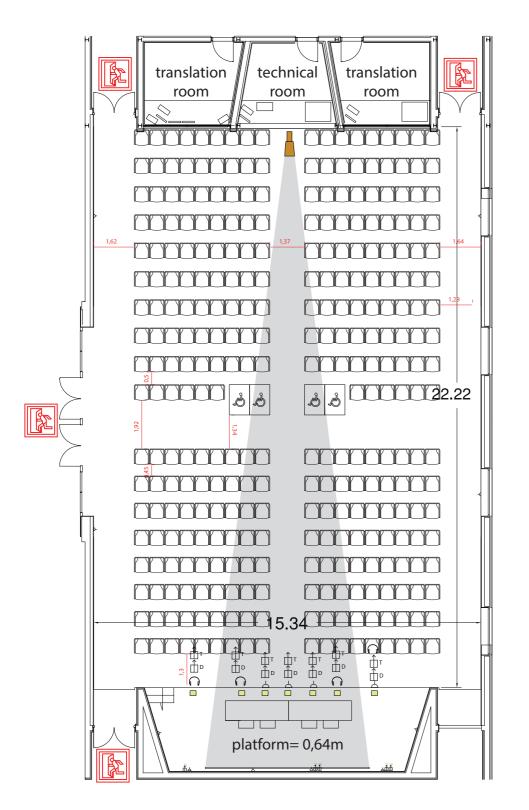

## **Conference Center 4 - Room 4.1**

ĥτν

 $\square$ 

## The default layout of the room is theatre style. If you wish to have a different layout, please contact out team (for a quote).

AV installed in the room: PA System, 6 translation booths, screen size 640 X 360cm, projection 450 X 338 (4:3) or 600 X 338 (16:9), projector 6000 HD, HDMI input. 4 lectern/table mics, 1 wireless mic (handheld or headset), PC laptop, laser presenter. The AV technician is not included. Contact our team for a quote.

\*\*Use of translation cabin: the connections and digital desk are included in the room, but if you require to use the translation room, please contact our team for a quote of translation headphones and receivers.

\*\*Room furnished with tablet arm chairs.

| 1  | Ĩ             |
|----|---------------|
| Π. |               |
|    | ᄆᆘ            |
| T  |               |
|    | -             |
|    |               |
| 4  | 1             |
|    |               |
|    |               |
|    |               |
|    | _ 1           |
|    | $\mathcal{H}$ |
|    |               |
| l  |               |
| Î  |               |
|    |               |