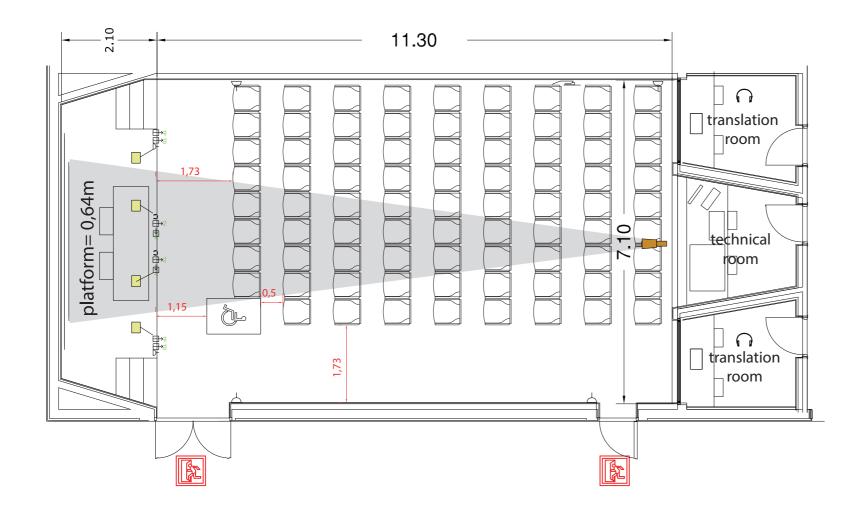

## Conference Center 4 - Room 4.3

94.74 sqm Room height: 4,25m Screens: 1

Emergency exit
Fire extinguisher
Built-in floor box
Video connection
Projector
Sound connection
Telephone line
Data/internet line
TV/antenna line
Power socket

AV installed in the room: PA System, 2 translation booths, Screen 420 X 315cm, projection size 266 X 200 (4:3) or 355 X 200 (16:9), projector 6000 HD, HDMI input. 4 lectern/table mics, 1 wireless mic (handheld or headset), PC laptop., laser presenter. The AV technician is not included. Contact our team for a quote.

The default layout of the room is theatre style. If you wish to have a different layout, please contact out team (for a quote).

| ROOM CAPACITY |                   |               |                 |              |               |
|---------------|-------------------|---------------|-----------------|--------------|---------------|
| 0000000       | 00 00             | 00000         | 0000            |              |               |
| Theatre<br>81 | Classroom**<br>36 | U shape<br>24 | Boardroom<br>30 | Banquet<br>- | Cocktail<br>- |

<sup>\*\*</sup>Room furnished with tablet arm chairs.

<sup>\*\*</sup>Use of translation cabin: the connections and digital desk are included in the room, but if you require to use the translation room, please contact our team for a quote of translation headphones and receivers.