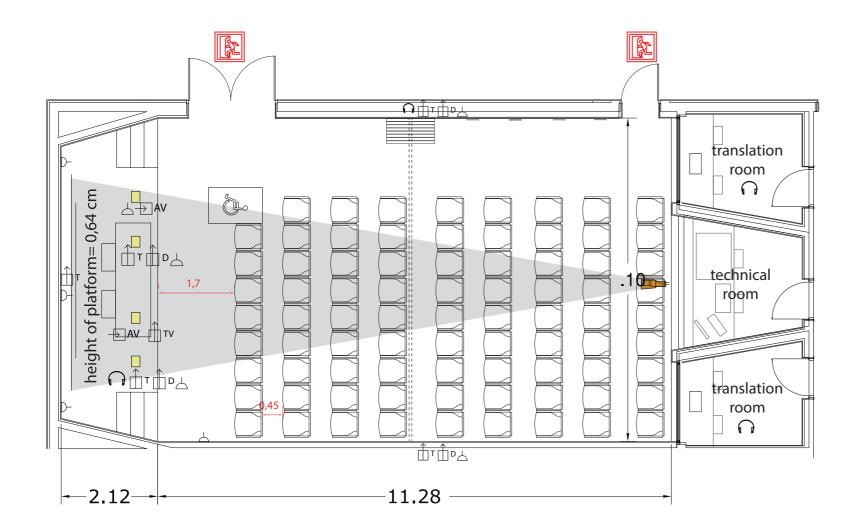

## Conference Center 4 - Room 4.4

option for dividing the room in two:

AV installed in the room: PA System, 2 translation booths, Screen 420 X 315cm, projection size 266 X 200 (4:3) or 355 X 200 (16:9), projector 6000 HD, HDMI input. 4 lectern/table mics, 1 wireless mic (handheld or headset), PC laptop., laser presenter. The AV technician is not included. Contact our team for a quote.

93,81 sqm (54,16 sqm + 40,47 sqm) Room height: 4,25m

Screens: 1

Power socket

The default layout of the room is theatre style. If you wish to have a different layout, please contact out team (for a quote).

| ROOM CAPACITY               |                   |               |                 |              |               |
|-----------------------------|-------------------|---------------|-----------------|--------------|---------------|
| 0000000                     | 00 00             | 00000         | 0000            |              | T             |
| Theatre<br>80<br>or 36 + 36 | Classroom**<br>36 | U shape<br>24 | Boardroom<br>30 | Banquet<br>- | Cocktail<br>- |