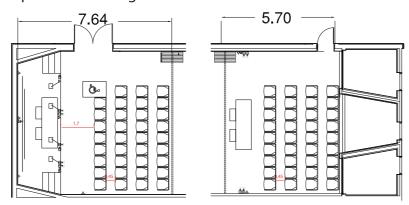

93,81 sqm (54,16 sqm + 40,47 sqm) Room height: 4,25m

Screens: 1

Power socket

The default layout of the room is theatre style. If you wish to have a different layout, please contact out team (for a quote).

| ROOM CAPACITY               |                   |               |                 |              |               |
|-----------------------------|-------------------|---------------|-----------------|--------------|---------------|
| 0000000                     | 00 00             | 00000         | 0000            |              | T             |
| Theatre<br>80<br>or 36 + 36 | Classroom**<br>36 | U shape<br>24 | Boardroom<br>30 | Banquet<br>- | Cocktail<br>- |