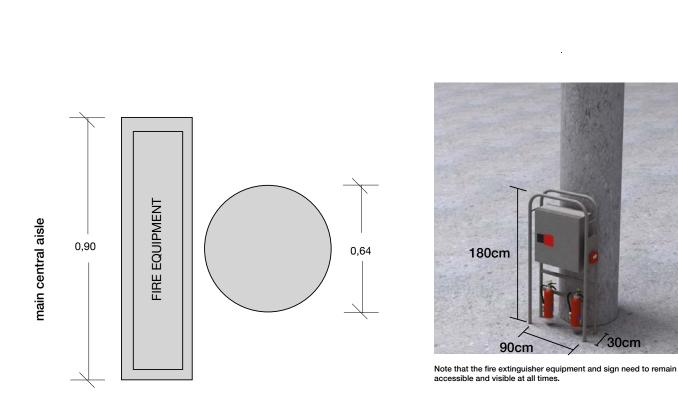

## Column type C8103

Floorplan & Dimensions

Picture

interestinguisher

The current document only provides guidance on venue technical information for organisers.

When designing specific areas or booth spaces please always refer to the technical hall DWG available for download at this website.

0,64