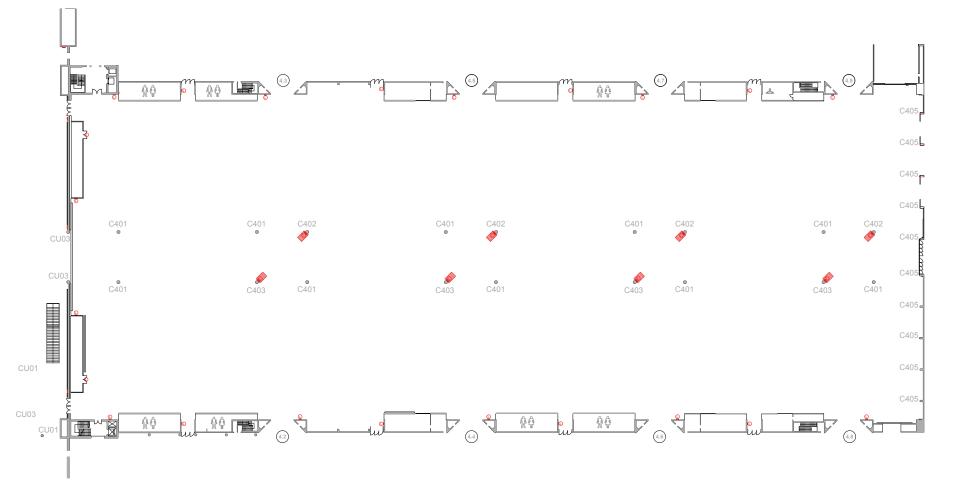

#### HALL 4 Floorplan

# Column type C401

Floorplan & Dimensions

Picture

The current document only provides guidance on venue technical information for organisers.

# Column type C402

#### Floorplan & Dimensions

Note that the fire extinguisher equipment and sign need to remain accessible and visible at all times.

# Column type C403

#### Floorplan & Dimensions

Note that the fire extinguisher equipment and sign need to remain accessible and visible at all times. These columns include a switchboard with 12 schuko type sockets of 10A to be used during build-up only.