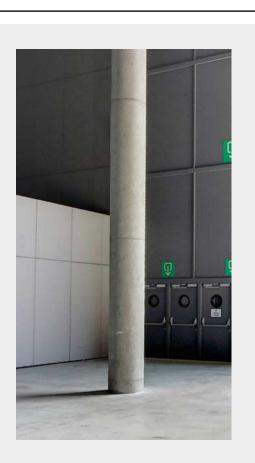

In the case of cladding or decorating columns with fire equipment, extinguishers, fire alarm call points, signage or any other informational element of the venue, they must always be visible and accessible. They cannot be manipulated nor broken down.

#### Floorplan & Dimensions

Note that the fire extinguisher equipment and sign need to remain accessible and visible at all times. These columns include a switchboard with 12 schuko type sockets of 10A to be used during build-up only.