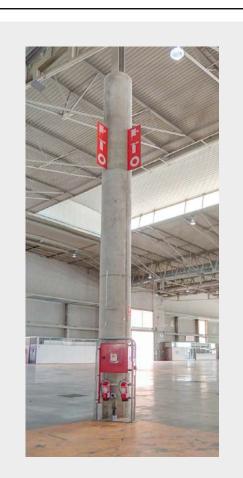

# Column type C403

#### Floorplan & Dimensions

Note that the fire extinguisher equipment and sign need to remain accessible and visible at all times. These columns include a switchboard with 12 schuko type sockets of 10A to be used during build-up only.