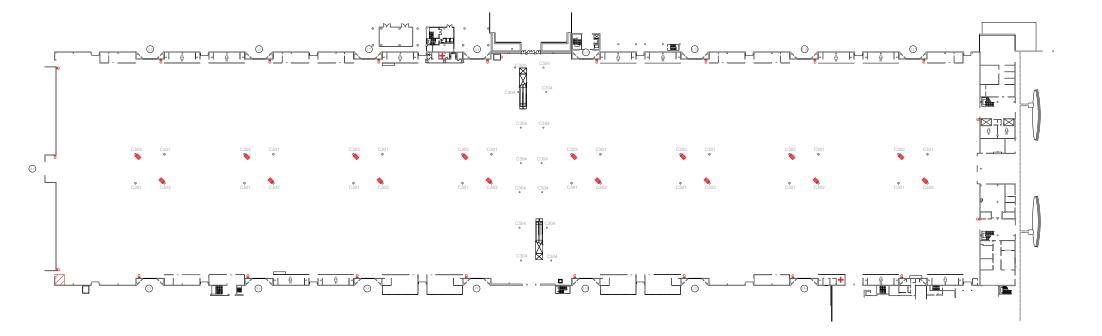

cal information for organisers.

# Column type C209

Floorplan & Dimensions





**Fira Barcelona** 



Picture

The current document only provides guidance on venue technical information for organisers.

# Column type C210

Floorplan & Dimensions



Picture





The current document only provides guidance on venue technical information for organisers.

# Column type C211

Floorplan & Dimensions



4,39

The current document only provides guidance on venue technical information for organisers.

When designing specific areas or booth spaces please always refer to the technical hall DWG available for download at this website.



Picture

When designing specific areas or booth spaces please always refer to the technical hall DWG available for download at this website.

#### HALL 3 Floorplan





# Column type C301

Floorplan & Dimensions



Picture



0,80

The current document only provides guidance on venue technical information for organisers.

# Column type C302

#### Floorplan & Dimensions



#### Picture



Note that the fire extinguisher equipment and sign need to remain accessible and visible at all times.

The current document only provides guidance on venue technical information for organisers.

#### Column type C303

Floorplan & Dimensions



main central aisle

Note that the fire extinguisher equipment and sign need to remain accessible and visible at all times. These columns include a switchboard with 12 schuko type sockets of 10A to be used during build-up only.

4,90 m

Fira Barcelona

#### Picture



The current document only provides guidance on venue technica