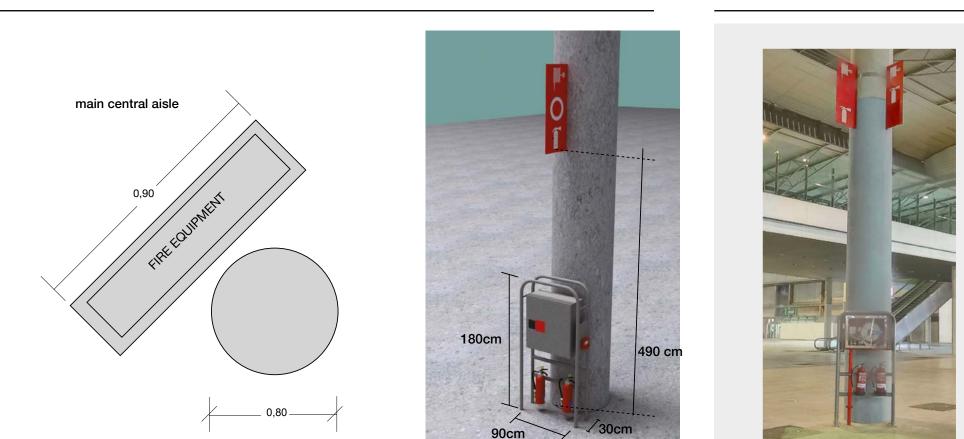

#### Column type C303

Floorplan & Dimensions

main central aisle

Note that the fire extinguisher equipment and sign need to remain accessible and visible at all times. These columns include a switchboard with 12 schuko type sockets of 10A to be used during build-up only.

4,90 m

Fira Barcelona

#### Picture

The current document only provides guidance on venue technical information for organisers.