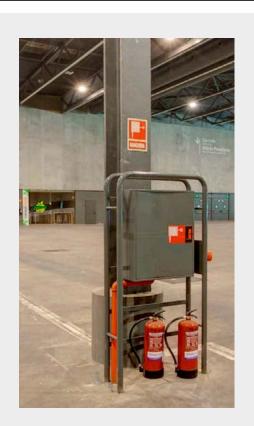

## Column type C8001

Floorplan & Dimensions

90cm 30cm Note that the fire extinguisher equipment and sign need to remain accessible and visible at all times.

350 cm

Picture

Fira Barcelona

The current document only provides guidance on venue technical information for organisers.