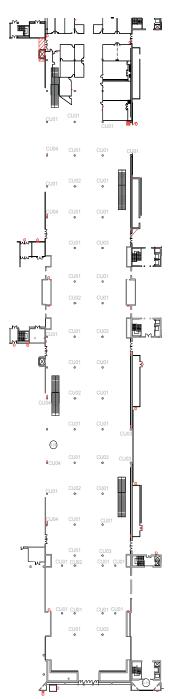

#### UNDERWALKWAY Floorplan

**Fira Barcelona** 

The current document only provides guidance on venue technical information for organisers.

## Column type CU01

**Floorplan & Dimensions** 

Picture

0,60

The current document only provides guidance on venue technical information for organisers.

## Column type CU02

Floorplan & Dimensions

Picture

The current document only provides guidance on venue technical information for organisers.

When designing specific areas or booth spaces please always refer to the technical hall DWG available for download at this website.

## Column type CU03

**Floorplan & Dimensions** 

main central aisle

Picture

The current document only provides guidance on venue technical information for organisers.

fire extinguisher

When designing specific areas or booth spaces please always refer to the technical hall DWG available for download at this website.

## Column type CU04

Floorplan & Dimensions

FIRE EQUIPMENT 0,90 0.60

Picture

The current document only provides guidance on venue technical information for organisers.