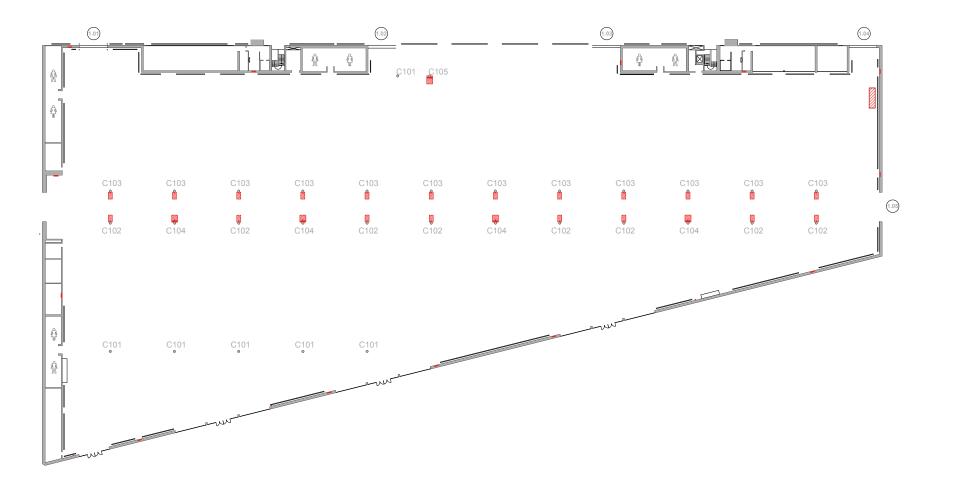

onditioned to the infrastructure of Fira de Barcelona. All elements must be self-supporting and selfstanding.

Hall columns inside the stand can be cladded without damaging them and in accordance with the permitted height regulations, taking into account the fact that, in the case of connection boxes, these boxes can always be registered. Vinyl columns can only be installed by official Fira suppliers. This service can be contracted through the sales department of Fira Barcelona (www.servifira.com)

In the case of cladding or decorating columns with fire equipment, extinguishers, fire alarm call points, signage or any other informational element of the venue, they must always be visible and accessible. They cannot be manipulated nor broken down.

#### Cladding policy



# HALL 1 Floorplan



Fira Barcelona

# Column type C101

Floorplan & Dimensions



Picture



0,55

The current document only provides guidance on venue technical information for organisers.

# Column type C102

Floorplan & Dimensions

fire extinguisher

main central aisle

The current document only provides guidance on venue technical information for organisers.

When designing specific areas or booth spaces please always refer to the technical hall DWG available for download at this website.





2,95 m

Picture

# Column type C103

Floorplan & Dimensions



#### main central aisle

The current document only provides guidance on venue technical information for organisers.

When designing specific areas or booth spaces please always refer to the technical hall DWG available for download at this website.