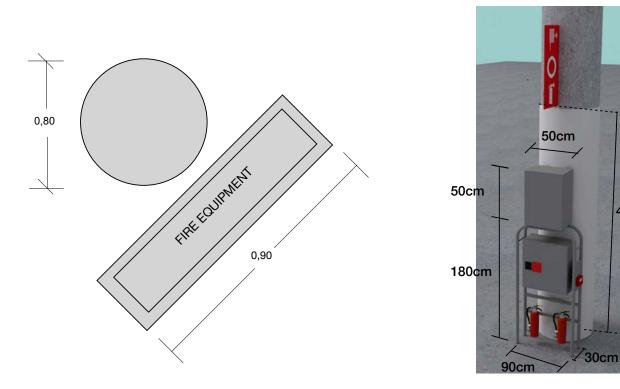

## Column type C8001

Floorplan & Dimensions

90cm 30cm Note that the fire extinguisher equipment and sign need to remain accessible and visible at all times.

350 cm

Picture

Fira Barcelona

The current document only provides guidance on venue technical information for organisers.