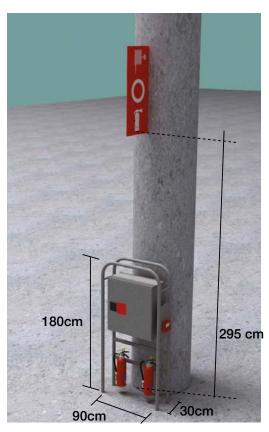

#### Column type C303

Floorplan & Dimensions

main central aisle

Note that the fire extinguisher equipment and sign need to remain accessible and visible at all times. These columns include a switchboard with 12 schuko type sockets of 10A to be used during build-up only.

4,90 m

Fira Barcelona

#### Floorplan & Dimensions

Note that the fire extinguisher equipment and sign need to remain accessible and visible at all times. These columns include a switchboard with 12 schuko type sockets of 10A to be used during build-up only.

590 cm

Fira Barcelona

545 cm

Fira Barcelona