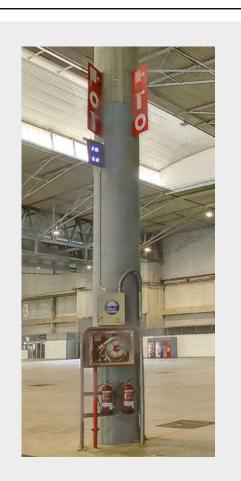

In the case of cladding or decorating columns with fire equipment, extinguishers, fire alarm call points, signage or any other informational element of the venue, they must always be visible and accessible. They cannot be manipulated nor broken down.