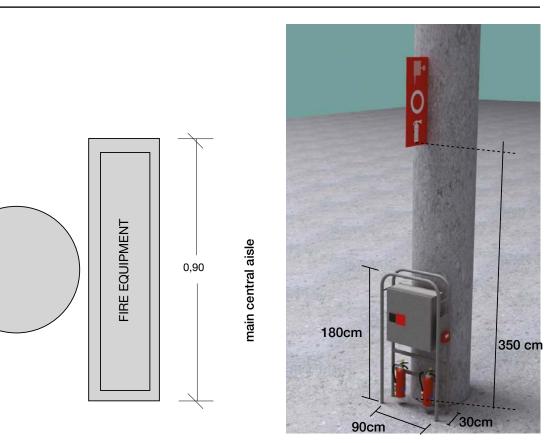

## Column type C8001

Floorplan & Dimensions

90cm 30cm Note that the fire extinguisher equipment and sign need to remain accessible and visible at all times.

350 cm

Picture

Fira Barcelona

The current document only provides guidance on venue technical information for organisers.