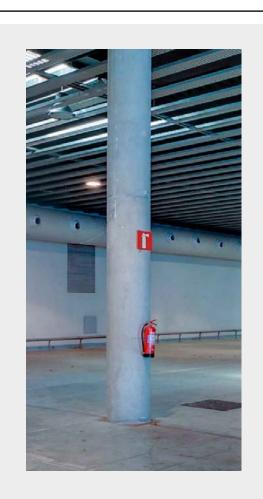

In the case of cladding or decorating columns with fire equipment, extinguishers, fire alarm call points, signage or any other informational element of the venue, they must always be visible and accessible. They cannot be manipulated nor broken down.

#### Floorplan & Dimensions

Note that the fire extinguisher equipment and sign need to remain accessible and visible at all times.

Fira Barcelona