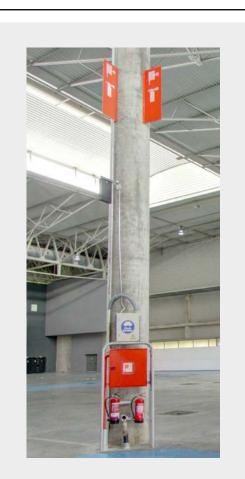

#### Floorplan & Dimensions

Note that the fire extinguisher equipment and sign need to remain accessible and visible at all times. These columns include a switchboard with 12 schuko type sockets of 10A to be used during build-up only.