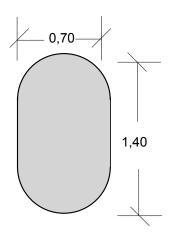

# Column type C211

Floorplan & Dimensions

4,39

The current document only provides guidance on venue technical information for organisers.

When designing specific areas or booth spaces please always refer to the technical hall DWG available for download at this website.