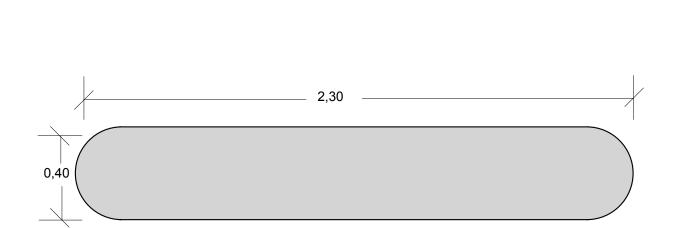

# Column type C211

Floorplan & Dimensions

4,39

The current document only provides guidance on venue technical information for organisers.

When designing specific areas or booth spaces please always refer to the technical hall DWG available for download at this website.