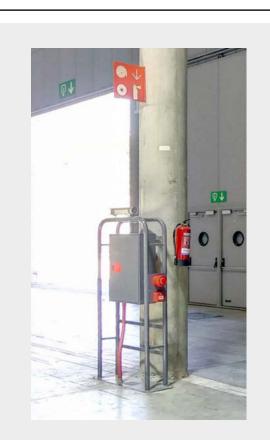

In the case of cladding or decorating columns with fire equipment, extinguishers, fire alarm call points, signage or any other informational element of the venue, they must always be visible and accessible. They cannot be manipulated nor broken down.

#### Floorplan & Dimensions

Note that the fire extinguisher equipment and sign need to remain accessible and visible at all times.

Fira Barcelona

#### Floorplan & Dimensions

Note that the fire extinguisher equipment and sign need to remain accessible and visible at all times.