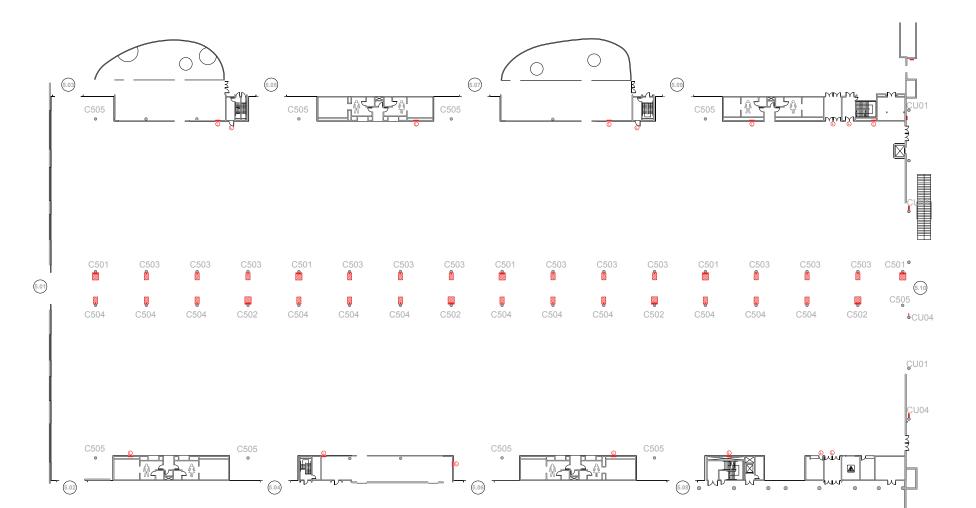

# Column type C501

#### Floorplan & Dimensions

main central aisle

Note that the fire extinguisher equipment and sign need to remain accessible and visible at all times.

Fira Barcelona

#### Picture

The current document only provides guidance on venue technical information for organisers.

#### Column type C502

#### Floorplan & Dimensions

**Fira Barcelona** 

#### **Picture**

295 cm

The current document only provides guidance on venue technical information for organisers.

# Column type C503

Floorplan & Dimensions

main central aisle

Fira Barcelona

Picture

The current document only provides guidance on venue technical information for organisers.

# Column type C504

Floorplan & Dimensions

fire extinguisher

The current document only provides guidance on venue technical information for organisers.

When designing specific areas or booth spaces please always refer to the technical hall DWG available for download at this website.

main central aisle

Picture

# Column type C505

Floorplan & Dimensions

Picture

0,60

The current document only provides guidance on venue technical information for organisers.

The current document only provides guidance on venue technical information for organisers.