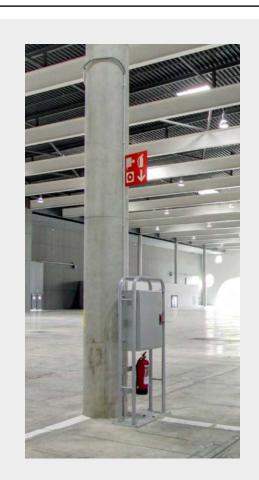

In the case of cladding or decorating columns with fire equipment, extinguishers, fire alarm call points, signage or any other informational element of the venue, they must always be visible and accessible. They cannot be manipulated nor broken down.

#### Floorplan & Dimensions

Note that the fire extinguisher equipment and sign need to remain accessible and visible at all times.

Fira Barcelona

#### Floorplan & Dimensions

Note that the fire extinguisher equipment and sign need to remain accessible and visible at all times.