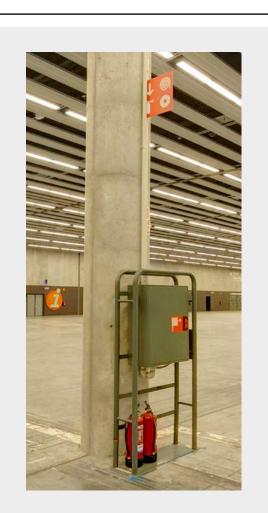

#### Floorplan & Dimensions

Note that the fire extinguisher equipment and sign need to remain accessible and visible at all times.

Fira Barcelona

In the case of cladding or decorating columns with fire equipment, extinguishers, fire alarm call points, signage or any other informational element of the venue, they must always be visible and accessible. They cannot be manipulated nor broken down.