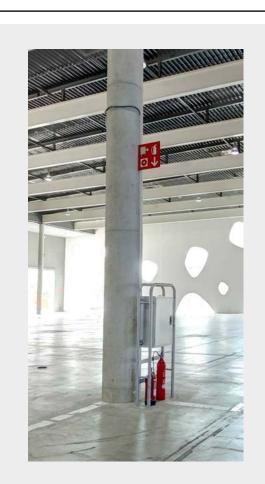

In the case of cladding or decorating columns with fire equipment, extinguishers, fire alarm call points, signage or any other informational element of the venue, they must always be visible and accessible. They cannot be manipulated nor broken down.

#### Floorplan & Dimensions

Note that the fire extinguisher equipment and sign need to remain accessible and visible at all times.

Fira Barcelona

#### Floorplan & Dimensions

Note that the fire extinguisher equipment and sign need to remain accessible and visible at all times.