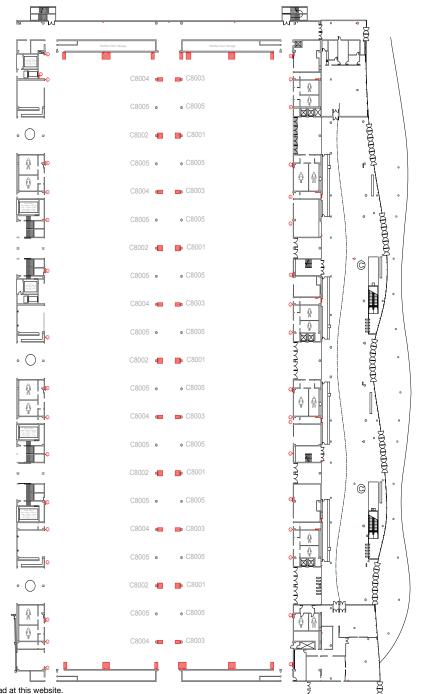

### HALL 8.0 Floorplan

Fira Barcelona

## Column type C8001

Floorplan & Dimensions

90cm 30cm Note that the fire extinguisher equipment and sign need to remain accessible and visible at all times.

350 cm

Picture

Fira Barcelona

The current document only provides guidance on venue technical information for organisers.

# Column type C8002

#### Floorplan & Dimensions

0,64

Note that the fire extinguisher equipment and sign need to remain accessible and visible at all times.

**Picture** 

Fira Barcelona

The current document only provides guidance on venue technical information for organisers.

## Column type C8003

Floorplan & Dimensions

Picture

The current document only provides guidance on venue technical information for organisers.

## Column type C8004

Floorplan & Dimensions

The current document only provides guidance on venue technical information for organisers.

When designing specific areas or booth spaces please always refer to the technical hall DWG available for download at this website.

## Column type C8005

Floorplan & Dimensions

Picture

0,64

The current document only provides guidance on venue technical information for organisers.