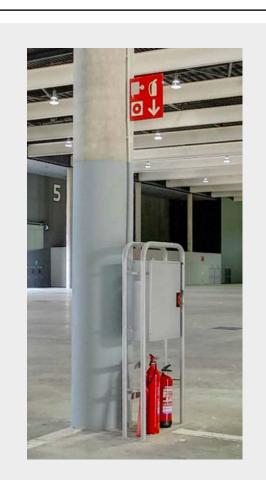

## Column type C8001

Floorplan & Dimensions

90cm 30cm Note that the fire extinguisher equipment and sign need to remain accessible and visible at all times.

350 cm

Picture

Fira Barcelona

The current document only provides guidance on venue technical information for organisers.