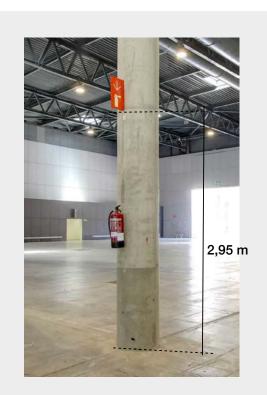

2,95 m

Picture

#### Floorplan & Dimensions

Note that the fire extinguisher equipment and sign need to remain accessible and visible at all times.

Fira Barcelona