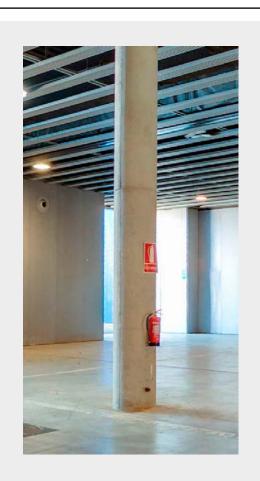

In the case of cladding or decorating columns with fire equipment, extinguishers, fire alarm call points, signage or any other informational element of the venue, they must always be visible and accessible. They cannot be manipulated nor broken down.

#### Floorplan & Dimensions

Note that the fire extinguisher equipment and sign need to remain accessible and visible at all times.