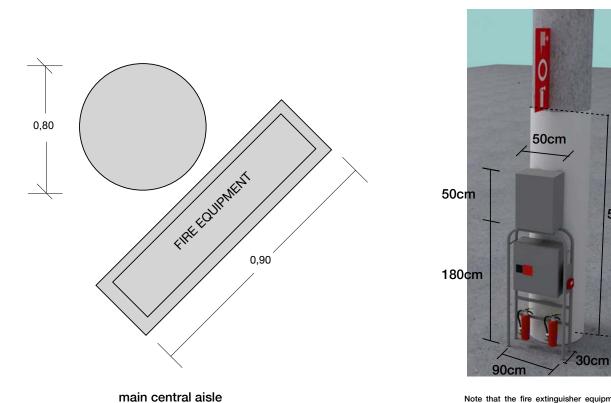

# Column type C403

#### Floorplan & Dimensions

Note that the fire extinguisher equipment and sign need to remain accessible and visible at all times. These columns include a switchboard with 12 schuko type sockets of 10A to be used during build-up only.

590 cm

Fira Barcelona

#### Picture

The current document only provides guidance on venue technical information for organisers.

The current document only provides guidance on venue technical information for organisers.