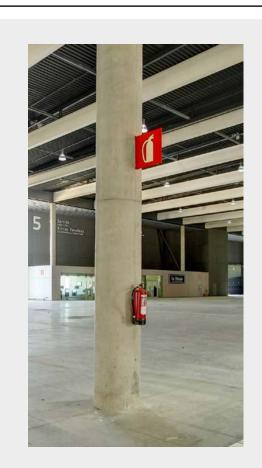

In the case of cladding or decorating columns with fire equipment, extinguishers, fire alarm call points, signage or any other informational element of the venue, they must always be visible and accessible. They cannot be manipulated nor broken down.

#### Floorplan & Dimensions

Note that the fire extinguisher equipment and sign need to remain accessible and visible at all times.

Fira Barcelona

#### Floorplan & Dimensions

Note that the fire extinguisher equipment and sign need to remain accessible and visible at all times.