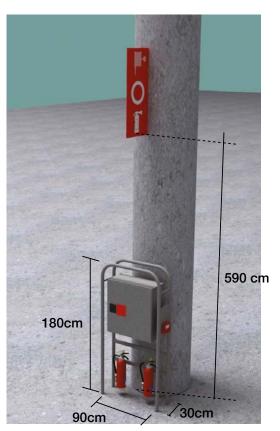

# Column type C403

#### Floorplan & Dimensions

Note that the fire extinguisher equipment and sign need to remain accessible and visible at all times. These columns include a switchboard with 12 schuko type sockets of 10A to be used during build-up only.

590 cm

Fira Barcelona

#### Picture

The current document only provides guidance on venue technical information for organisers.

The current document only provides guidance on venue technical information for organisers.