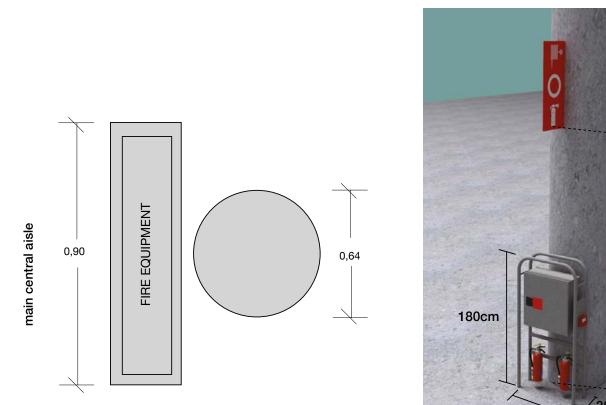

# Column type C8002

#### Floorplan & Dimensions

0,64

Note that the fire extinguisher equipment and sign need to remain accessible and visible at all times.

**Picture** 

Fira Barcelona

The current document only provides guidance on venue technical information for organisers.