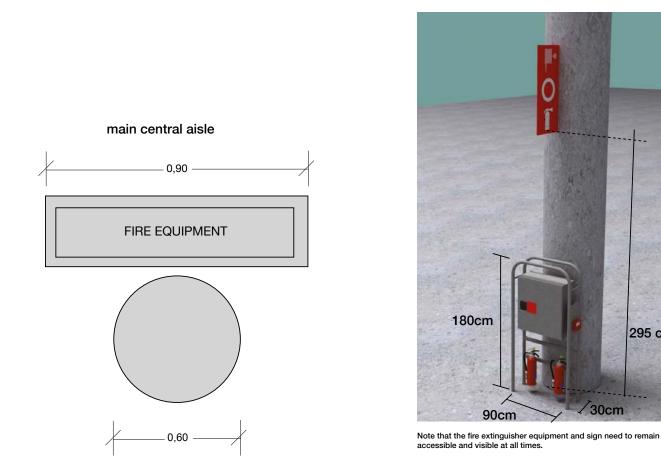

#### Column type C303

Floorplan & Dimensions

main central aisle

Note that the fire extinguisher equipment and sign need to remain accessible and visible at all times. These columns include a switchboard with 12 schuko type sockets of 10A to be used during build-up only.

4,90 m

Fira Barcelona

#### Floorplan & Dimensions

Note that the fire extinguisher equipment and sign need to remain accessible and visible at all times. These columns include a switchboard with 12 schuko type sockets of 10A to be used during build-up only.

590 cm

Fira Barcelona

545 cm

Fira Barcelona