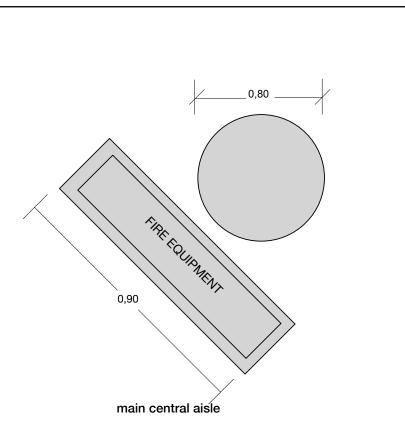

### Column type C603

0,90

#### Floorplan & Dimensions

Picture

51/2

**Fira Barcelona** 

The current document only provides guidance on venue technical information for organisers.

When designing specific areas or booth spaces please always refer to the technical hall DWG available for download at this website.

0,80