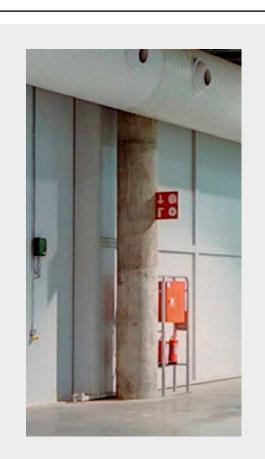

In the case of cladding or decorating columns with fire equipment, extinguishers, fire alarm call points, signage or any other informational element of the venue, they must always be visible and accessible. They cannot be manipulated nor broken down.

#### Column type C303

Floorplan & Dimensions

main central aisle

Note that the fire extinguisher equipment and sign need to remain accessible and visible at all times. These columns include a switchboard with 12 schuko type sockets of 10A to be used during build-up only.