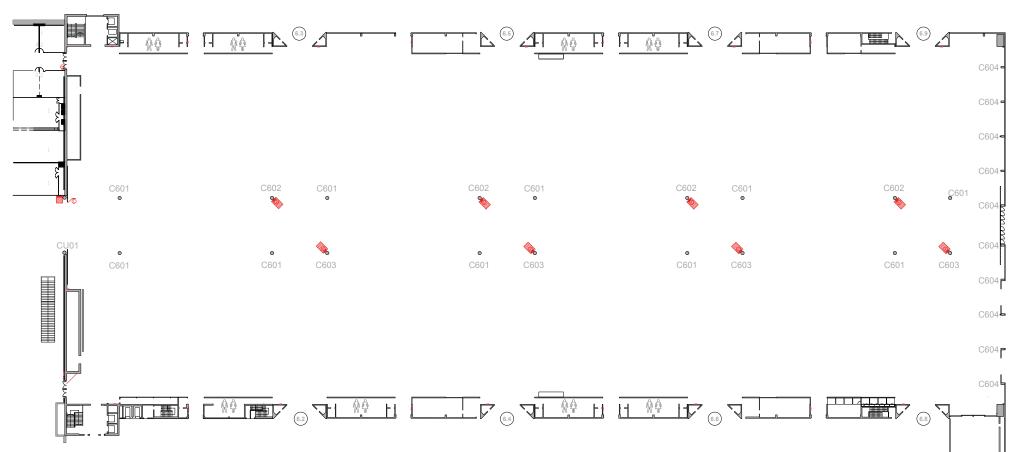

# Column type C601

Floorplan & Dimensions

Picture

0,80

The current document only provides guidance on venue technical information for organisers.

#### Column type C602

#### Floorplan & Dimensions

Note that the fire extinguisher equipment and sign need to remain accessible and visible at all times. These columns include a switchboard with 12 schuko type sockets of 10A to be used during build-up only.

545 cm

Fira Barcelona

### Column type C603

0,90

#### Floorplan & Dimensions

Picture

51/2

**Fira Barcelona** 

The current document only provides guidance on venue technical information for organisers.

When designing specific areas or booth spaces please always refer to the technical hall DWG available for download at this website.

# Column type C604

#### Floorplan & Dimensions