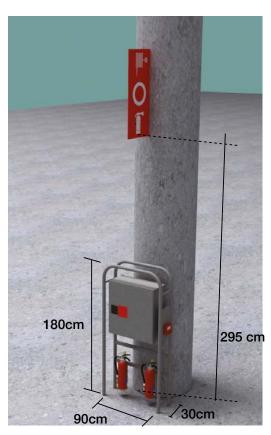

## Column type C8001

Floorplan & Dimensions

90cm 30cm Note that the fire extinguisher equipment and sign need to remain accessible and visible at all times.

350 cm

Picture

Fira Barcelona

The current document only provides guidance on venue technical information for organisers.