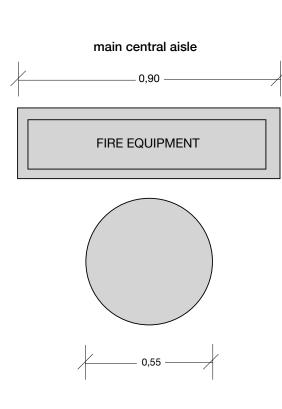

### Column type C603

0,90

#### Floorplan & Dimensions

Picture

51/2

**Fira Barcelona** 

The current document only provides guidance on venue technical information for organisers.

When designing specific areas or booth spaces please always refer to the technical hall DWG available for download at this website.

0,80