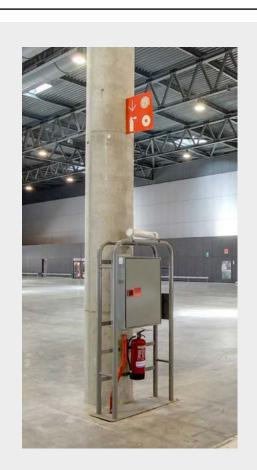

## Column type C8001

Floorplan & Dimensions

90cm 30cm Note that the fire extinguisher equipment and sign need to remain accessible and visible at all times.

350 cm

Picture

Fira Barcelona

The current document only provides guidance on venue technical information for organisers.