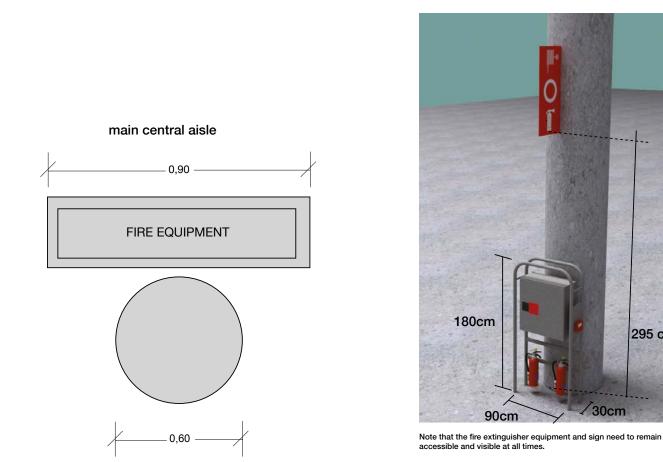

## Column type C8001

Floorplan & Dimensions

90cm 30cm Note that the fire extinguisher equipment and sign need to remain accessible and visible at all times.

350 cm

Picture

Fira Barcelona

The current document only provides guidance on venue technical information for organisers.