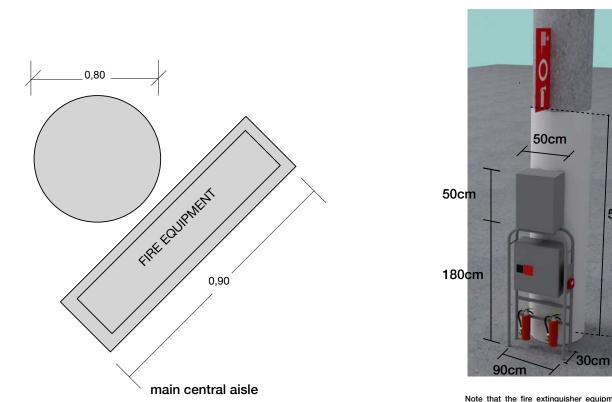

#### Floorplan & Dimensions

Note that the fire extinguisher equipment and sign need to remain accessible and visible at all times. These columns include a switchboard with 12 schuko type sockets of 10A to be used during build-up only.

545 cm

Fira Barcelona

#### Picture

The current document only provides guidance on venue technical information for organisers.

main central aisle

FIREEQUENENT

### Column type C603

0,90