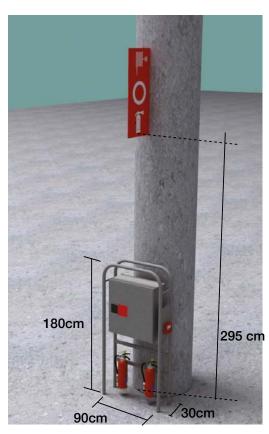

In the case of cladding or decorating columns with fire equipment, extinguishers, fire alarm call points, signage or any other informational element of the venue, they must always be visible and accessible. They cannot be manipulated nor broken down.

#### Floorplan & Dimensions

Note that the fire extinguisher equipment and sign need to remain accessible and visible at all times.

Fira Barcelona

#### Floorplan & Dimensions

Note that the fire extinguisher equipment and sign need to remain accessible and visible at all times.