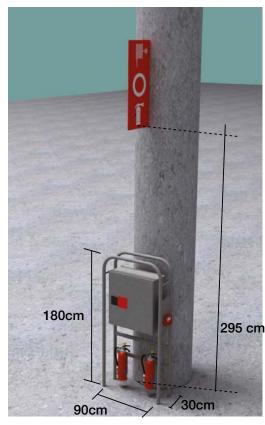

## Column type C8001

Floorplan & Dimensions

90cm 30cm Note that the fire extinguisher equipment and sign need to remain accessible and visible at all times.

350 cm

Picture

Fira Barcelona

The current document only provides guidance on venue technical information for organisers.