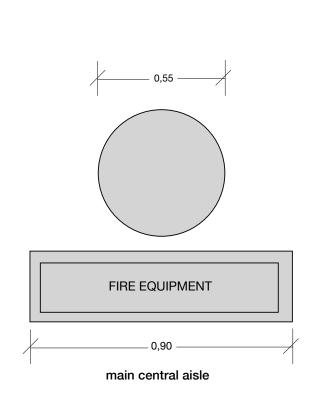

## Column type CU04

Floorplan & Dimensions

FIRE EQUIPMENT 0,90 0.60

Picture

The current document only provides guidance on venue technical information for organisers.