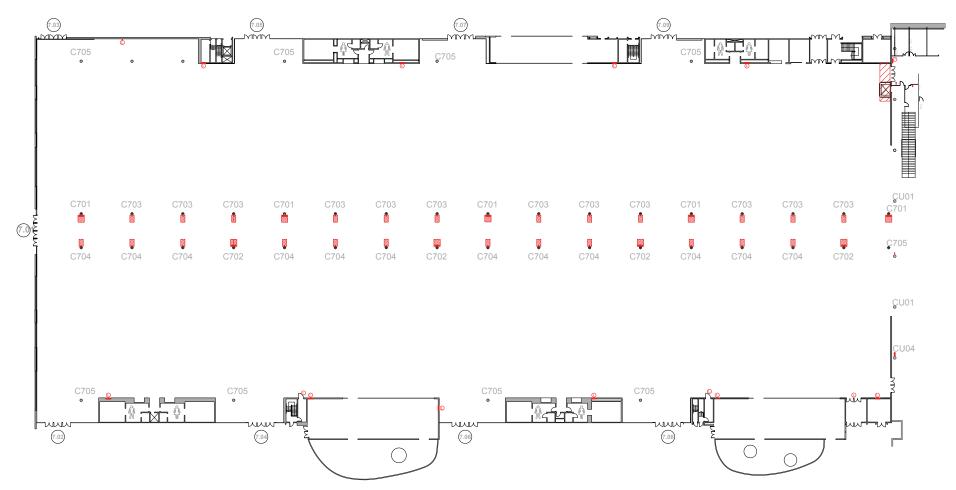

#### HALL 7 Floorplan

The current document only provides guidance on venue technical information for organisers.

## Column type C701

#### Floorplan & Dimensions

main central aisle

Note that the fire extinguisher equipment and sign need to remain accessible and visible at all times.

#### Picture

The current document only provides guidance on venue technical information for organisers.

## Column type C702

#### Floorplan & Dimensions

1/2 **Fira Barcelona** 

#### **Picture**

295 cm

The current document only provides guidance on venue technical information for organisers.

## Column type C703

Floorplan & Dimensions

main central aisle

The current document only provides guidance on venue technical information for organisers.

When designing specific areas or booth spaces please always refer to the technical hall DWG available for download at this website.

#### Picture

## Column type C704

Floorplan & Dimensions

fire extinguisher

The current document only provides guidance on venue technical information for organisers.

When designing specific areas or booth spaces please always refer to the technical hall DWG available for download at this website.

main central aisle

Picture

## Column type C705

Floorplan & Dimensions

Picture

The current document only provides guidance on venue technical information for organisers.