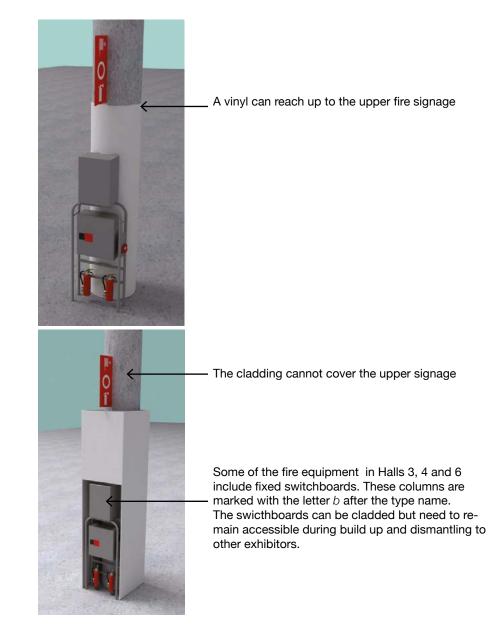

Hall columns inside the stand can be cladded without damaging them and in accordance with the permitted height regulations, taking into account the fact that, in the case of connection boxes, these boxes can always be registered. Vinyl columns can only be installed by official Fira suppliers. This service can be contracted through the sales department of Fira Barcelona (www.servifira.com)

In the case of cladding or decorating columns with fire equipment, extinguishers, fire alarm call points, signage or any other informational element of the venue, they must always be visible and accessible. They cannot be manipulated nor broken down.