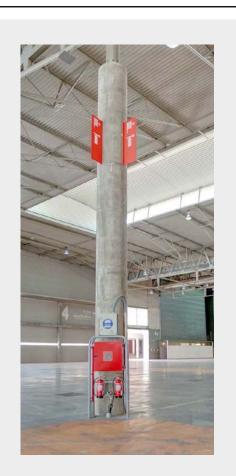

# Column type C403

#### Floorplan & Dimensions

Note that the fire extinguisher equipment and sign need to remain accessible and visible at all times. These columns include a switchboard with 12 schuko type sockets of 10A to be used during build-up only.