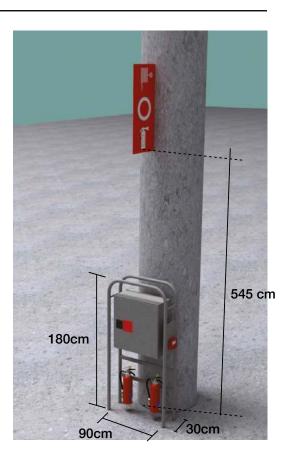

#### Floorplan & Dimensions

Note that the fire extinguisher equipment and sign need to remain accessible and visible at all times. These columns include a switchboard with 12 schuko type sockets of 10A to be used during build-up only.

545 cm

Fira Barcelona