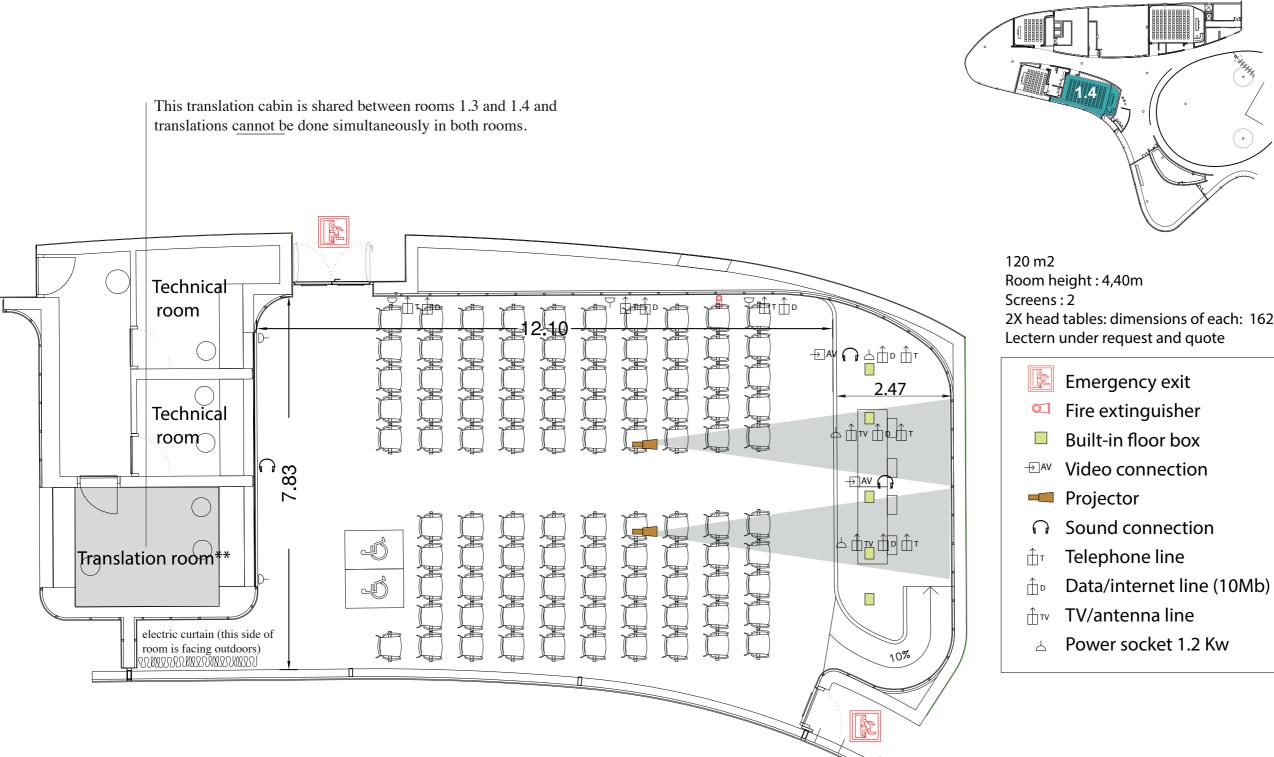

## **CC1 - Room 1.4**

AV installed in the room: PA System, Screen frontal 600x340cm automatic, 2 independent projections 300x225 (4:3) or 300 X 168 (16:9), 2 projectors 6000 lumens HD projector, HDMI input, 4 table /lectern mics, 1 wireless mic (handheld or headset), 2 fixed cameras, translation booth digital, PC laptop, laser presenter. The AV technician is not included. Contact our team for a quote.

\*\*Use of translation cabin: the connections and digital desk are included in the room, but if you require to use the translation room, please contact our team for a quote of translation headphones and receivers.

2X head tables: dimensions of each: 162 X 60cm, 80cm height of front panel

| xit         |
|-------------|
| her         |
| box         |
| tion        |
|             |
| ction       |
| e           |
| line (10Mb) |
| ine         |
| 1.2 Kw      |