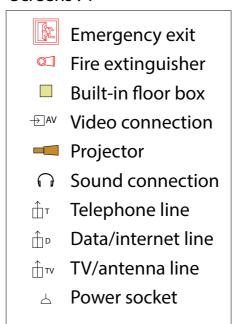

<sup>\*\*</sup>Room furnished with tablet arm chairs.

AV installed in the room: PA System, 2 translation booths, Screen 420 X 315cm, projection size 266 X 200 (4:3) or 355 X 200 (16:9), projector 6000 HD, HDMI input. 4 lectern/table mics, 1 wireless mic (handheld or headset), PC laptop., laser presenter. The AV technician is not included. Contact our team for a quote.