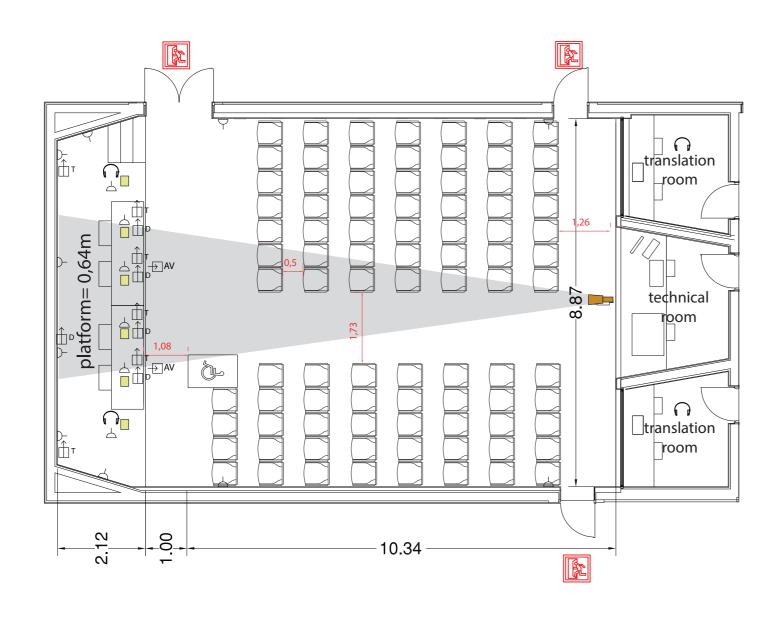

## Conference Center 4 - Room 4.2

118.80 sqm Room height: 4,25m Screens: 1

The default layout of the room is theatre style. If you wish to have a different layout, please contact out team (for a quote).

| ROOM CAPACITY |                   |               |                 |              |               |
|---------------|-------------------|---------------|-----------------|--------------|---------------|
| 0000000       | 00 00             | 00000         | 0000            |              | T             |
| Theatre<br>89 | Classroom**<br>54 | U shape<br>24 | Boardroom<br>30 | Banquet<br>- | Cocktail<br>- |

<sup>\*\*</sup>Room furnished with tablet arm chairs.

AV installed in the room: PA System, 2 translation booths, Screen 420 X 315cm, projection size 266 X 200 (4:3) or 355 X 200 (16:9), projector 6000 HD, HDMI input. 4 lectern/table mics, 1 wireless mic (handheld or headset), PC laptop., laser presenter. The AV technician is not included. Contact our team for a quote.

<sup>\*\*</sup>Use of translation cabin: the connections and digital desk are included in the room, but if you require to use the translation room, please contact our team for a quote of translation headphones and receivers.