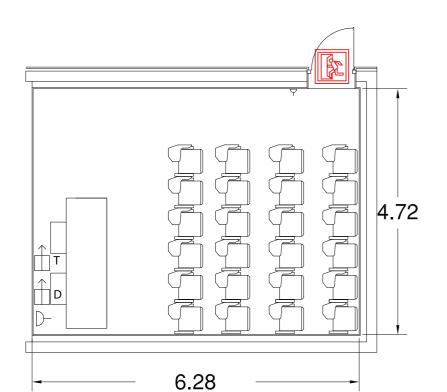

## Conference Center 4 - Rooms 4.5 and 4.6

29,55 sqm each Room height: 4,25m

|               | Emergency exit     |  |  |  |  |
|---------------|--------------------|--|--|--|--|
|               | Fire extinguisher  |  |  |  |  |
|               | Built-in floor box |  |  |  |  |
| →AV           | Video connection   |  |  |  |  |
|               | Projector          |  |  |  |  |
|               | Sound connection   |  |  |  |  |
| т             | Telephone line     |  |  |  |  |
| $\bigoplus D$ | Data/internet line |  |  |  |  |
| тv            | TV/antenna line    |  |  |  |  |
| $\triangle$   | Power socket       |  |  |  |  |

The default layout of the room is theatre style. If you wish to have a different layout, please contact out team (for a quote).

| ROOM CAPACITY |             |               |                 |              |               |  |
|---------------|-------------|---------------|-----------------|--------------|---------------|--|
| 0000000       | 00 00       | 00000         | 0000            |              |               |  |
| Theatre<br>24 | Classroom** | U shape<br>12 | Boardroom<br>12 | Banquet<br>- | Cocktail<br>- |  |

<sup>\*\*</sup>Room furnished with tablet arm chairs.

No AV equipment included in the room