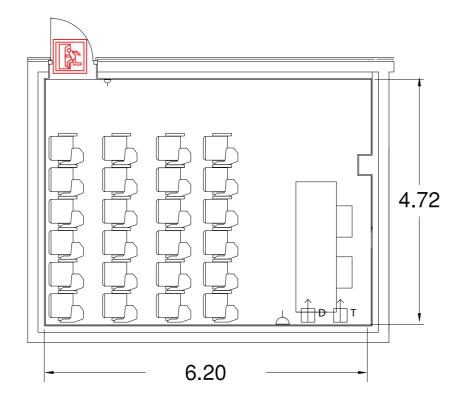

## Conference Center 4 - Rooms 4.5 and 4.6

29,55 sqm each Room height: 4,25m

|               | Emergency exit     |  |  |  |  |
|---------------|--------------------|--|--|--|--|
|               | Fire extinguisher  |  |  |  |  |
|               | Built-in floor box |  |  |  |  |
| →AV           | Video connection   |  |  |  |  |
|               | Projector          |  |  |  |  |
|               | Sound connection   |  |  |  |  |
| т             | Telephone line     |  |  |  |  |
| $\bigoplus D$ | Data/internet line |  |  |  |  |
| тv            | TV/antenna line    |  |  |  |  |
| $\triangle$   | Power socket       |  |  |  |  |

The default layout of the room is theatre style. If you wish to have a different layout, please contact out team (for a quote).

| ROOM CAPACITY |             |               |                 |              |               |  |
|---------------|-------------|---------------|-----------------|--------------|---------------|--|
| 0000000       | 00 00       | 00000         | 0000            |              |               |  |
| Theatre<br>24 | Classroom** | U shape<br>12 | Boardroom<br>12 | Banquet<br>- | Cocktail<br>- |  |

<sup>\*\*</sup>Room furnished with tablet arm chairs.

No AV equipment included in the room