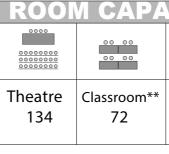

## The default layout of the room is theatre style. If you wish to have a different layout, please contact out team (for a quote).

| CITY          |                 |              |               |  |  |
|---------------|-----------------|--------------|---------------|--|--|
|               | 0000            |              |               |  |  |
| U shape<br>33 | Boardroom<br>42 | Banquet<br>- | Cocktail<br>- |  |  |