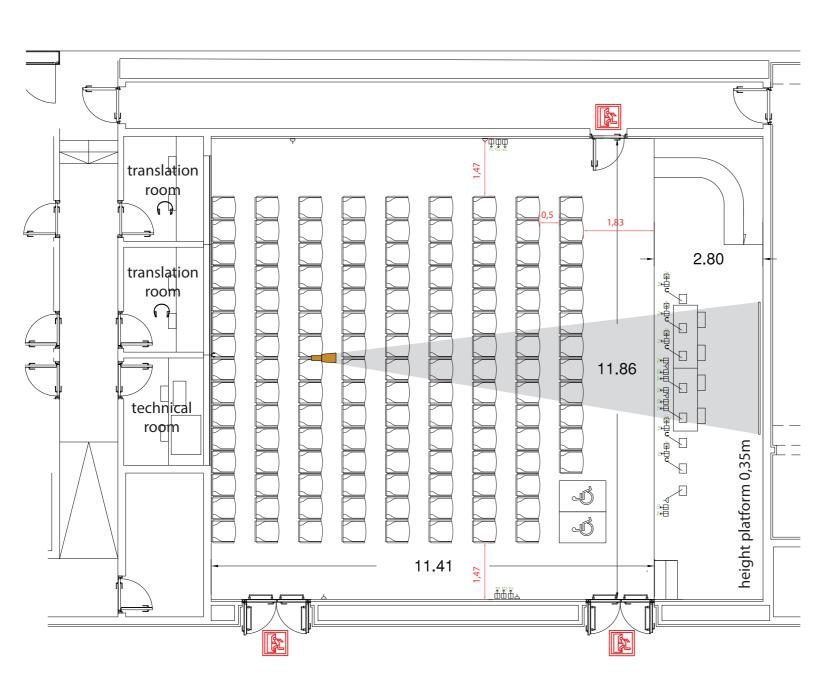

## **Conference Center 5 - Room 5.3**

5.3 l<u>i</u>pali.

> 168 sqm Room height: 3,75m Screens:1

- Emergency ex Fire extinguisl Built-in floor k →<sup>AV</sup> Video connection Projector  $\bigcirc$  Sound connection **Telephone line** ÊΤ Data/internet line ₫₽ TV/antenna line ₫тν
  - Power socket  $\square$

AV installed in the room: PA System, 1 Screens 350 X 198cm, 1 projectors 6000 lumens HD, HDMI input. 4 table/lectern mics, 1 wireless mic (handheld/ headset), PC laptop, laser presenter. The AV technician is not included. Contact our team for a quote.

The translation booth does not include transmissor, desk nor receivers.

| xit |  |
|-----|--|
| her |  |
| зох |  |
|     |  |

## The default layout of the room is theatre style. If you wish to have a different layout, please contact out team (for a quote).

| CITY          |                 |              |               |  |  |
|---------------|-----------------|--------------|---------------|--|--|
|               | 0000            |              |               |  |  |
| U shape<br>33 | Boardroom<br>42 | Banquet<br>- | Cocktail<br>- |  |  |