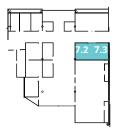

### Rooms 7.2 and 7.3

74 sqm (37+ 37sqm) Room height: 3.00 m

4 X wall sockets

 $\curlyvee$  Power socket

- Air conditioning unit
- Ventilation grill

The default format is boardroom