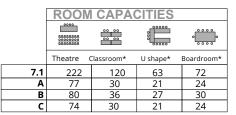

# **Room 7.1** A, B, C

253 sqm (81 + 91 + 81sqm) Room height: 4.47 m

Soundproof doors and walls The room can be divided with airwalls

- Built-in floor box 4 X wall sockets
- Power socket
- Air conditioning unit
- Ventilation grill