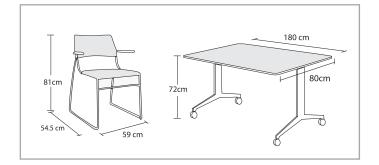

and 7.5**



80 sqm (40 + 40sqm) Room height: 3.00 m

Soundproof doors and walls The room can be divided with airwalls



Built-in floor box

- 4 X wall sockets
- $\curlyvee$  Power socket
- $\square$  Air conditioning unit
- Ventilation grill

|            | ROOM CAPACITIES               |           |         |                      |
|------------|-------------------------------|-----------|---------|----------------------|
|            | 00000<br>00000000<br>00000000 |           | 00000   | 0 0 0 0<br>0 0 0 0 0 |
|            | Theatre                       | Classroom | U shape | Boardroom            |
| 7.4 or 7.5 | 25                            | 12        | 14      | 16                   |
| 7.4 + 7.5  | 67                            | 36        | 27      | 30                   |





The default format is boardroom

## **Rooms 7.6 and 7.7**





13 sqm each

Room height: 3.00 m

Built-in floor box



Power socket ¥

- Air conditioning unit
- Ventilation grill

Room capacity: 8 pax each





## Rooms 7.8, 7.9 and 7.10





26 sqm/ 26sqm and 21sqm Room height: 3.00 m Capacity: 16 pax/ 16 pax / 14 pax



- 4 X wall sockets
- $\curlyvee$  Power socket
- Air conditioning unit
- Ventilation grill





# Room 7.11 and 7.14



180 cm

80cm



-





6.12 -

## Room 7.12 and 7.13



24 sqm each Room height: 3.00 m Capacity: 14 pax each



- 4 X wall sockets
- $\curlyvee$  Power socket
- Air conditioning unit
- Ventilation grill

Room capacity: 14 pax each







# Room 7.15







Room capacity: 16 pax