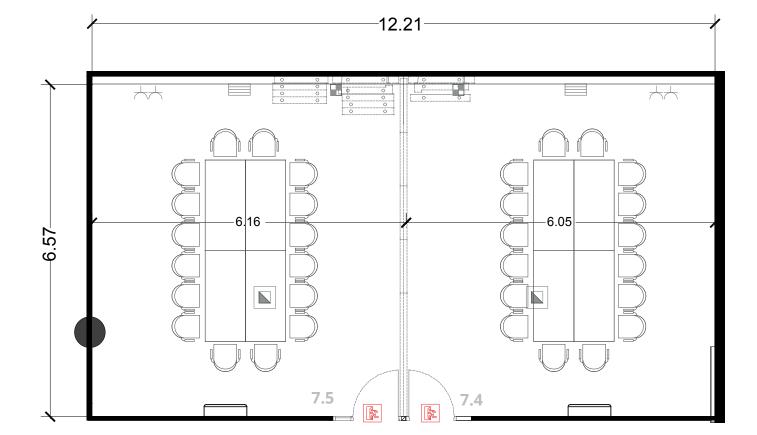

# **Rooms 7.4 and 7.5**

80 sqm (40 + 40sqm) Room height: 3.00 m

Soundproof doors and walls The room can be divided with airwalls

Built-in floor box

- 4 X wall sockets
- $\curlyvee$  Power socket
- $\square$  Air conditioning unit
- Ventilation grill