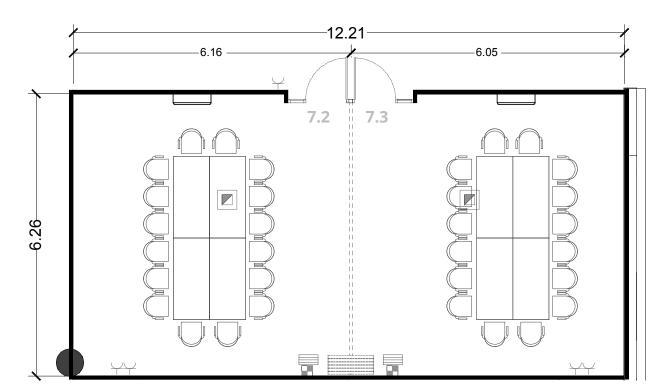

### Rooms 7.2 and 7.3

74 sqm (37+ 37sqm) Room height: 3.00 m

4 X wall sockets

 $\curlyvee$  Power socket

- Air conditioning unit
- Ventilation grill

The default format is boardroom