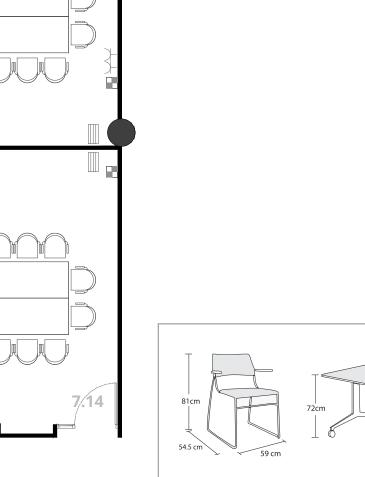

000000 |           | 00000   | 0 0 0 0<br>0 0 0 0 0 |
|            | Theatre                       | Classroom | U shape | Boardroom            |
| 7.4 or 7.5 | 25                            | 12        | 14      | 16                   |
| 7.4 + 7.5  | 67                            | 36        | 27      | 30                   |





The default format is boardroom

## **Rooms 7.6 and 7.7**





13 sqm each

Room height: 3.00 m

Built-in floor box



Power socket ¥

- Air conditioning unit
- Ventilation grill

Room capacity: 8 pax each





## Rooms 7.8, 7.9 and 7.10





26 sqm/ 26sqm and 21sqm Room height: 3.00 m Capacity: 16 pax/ 16 pax / 14 pax



- 4 X wall sockets
- $\curlyvee$  Power socket
- Air conditioning unit
- Ventilation grill





# Room 7.11 and 7.14



180 cm

80cm



-





6.12 -

## Room 7.12 and 7.13



24 sqm each Room height: 3.00 m Capacity: 14 pax each



- 4 X wall sockets
- $\curlyvee$  Power socket
- Air conditioning unit
- Ventilation grill

Room capacity: 14 pax each







# Room 7.15







Room capacity: 16 pax