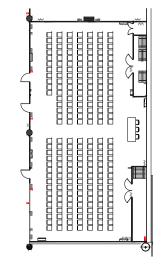

# **Room 7.1** A, B, C

253 sqm (81 + 91 + 81sqm) Room height: 4.47 m

Soundproof doors and walls The room can be divided with airwalls

- Built-in floor box 4 X wall sockets
- Power socket
- Air conditioning unit
- Ventilation grill

Option with no partitions