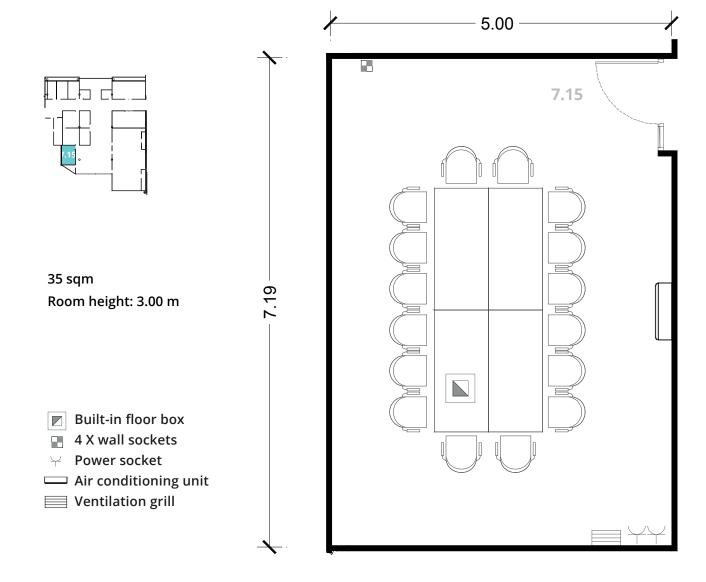

|
| 7.4 + 7.5  | 67                            | 36        | 27      | 30                   |





The default format is boardroom

## **Rooms 7.6 and 7.7**





13 sqm each

Room height: 3.00 m

Built-in floor box



Power socket ¥

- Air conditioning unit
- Ventilation grill

Room capacity: 8 pax each





## Rooms 7.8, 7.9 and 7.10





26 sqm/ 26sqm and 21sqm Room height: 3.00 m Capacity: 16 pax/ 16 pax / 14 pax



- 4 X wall sockets
- $\curlyvee$  Power socket
- Air conditioning unit
- Ventilation grill





# Room 7.11 and 7.14



180 cm

80cm



-





6.12 -

## Room 7.12 and 7.13



24 sqm each Room height: 3.00 m Capacity: 14 pax each



- 4 X wall sockets
- $\curlyvee$  Power socket
- Air conditioning unit
- Ventilation grill

Room capacity: 14 pax each







# Room 7.15







Room capacity: 16 pax