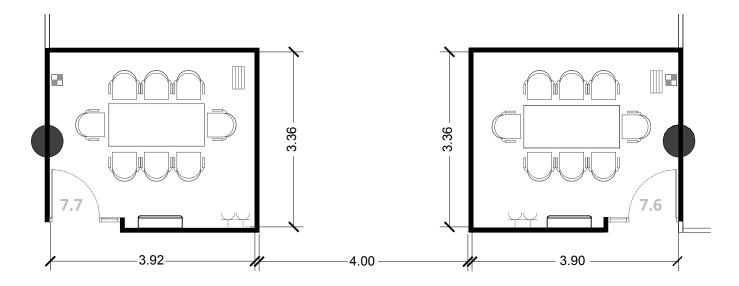

## **Rooms 7.6 and 7.7**

13 sqm each

Room height: 3.00 m

Built-in floor box

Power socket ¥

- Air conditioning unit
- Ventilation grill

Room capacity: 8 pax each