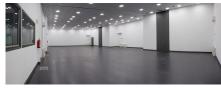

# **Room 7.1** A, B, C

253 sqm (81 + 91 + 81sqm) Room height: 4.47 m

Soundproof doors and walls The room can be divided with airwalls

- Built-in floor box 4 X wall sockets
- Power socket
- Air conditioning unit
- Ventilation grill

Option with no partitions