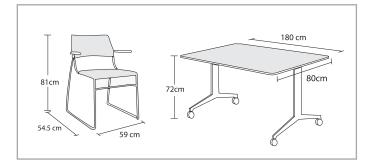

tioning unit
- Ventilation grill

|            | ROOM CAPACITIES               |           |         |                      |
|------------|-------------------------------|-----------|---------|----------------------|
|            | 00000<br>00000000<br>00000000 |           | 00000   | 0 0 0 0<br>0 0 0 0 0 |
|            | Theatre                       | Classroom | U shape | Boardroom            |
| 7.4 or 7.5 | 25                            | 12        | 14      | 16                   |
| 7.4 + 7.5  | 67                            | 36        | 27      | 30                   |





The default format is boardroom

## **Rooms 7.6 and 7.7**





13 sqm each

Room height: 3.00 m

Built-in floor box



Power socket ¥

- Air conditioning unit
- Ventilation grill

Room capacity: 8 pax each





## Rooms 7.8, 7.9 and 7.10





26 sqm/ 26sqm and 21sqm Room height: 3.00 m Capacity: 16 pax/ 16 pax / 14 pax



- 4 X wall sockets
- $\curlyvee$  Power socket
- Air conditioning unit
- Ventilation grill





# Room 7.11 and 7.14



180 cm

80cm



-





6.12 -

## Room 7.12 and 7.13



24 sqm each Room height: 3.00 m Capacity: 14 pax each



- 4 X wall sockets
- $\curlyvee$  Power socket
- Air conditioning unit
- Ventilation grill

Room capacity: 14 pax each







# Room 7.15







Room capacity: 16 pax