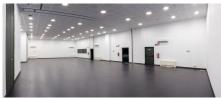

# **Rooms 7.4 and 7.5**

80 sqm (40 + 40sqm) Room height: 3.00 m

Soundproof doors and walls The room can be divided with airwalls

Built-in floor box

- 4 X wall sockets
- $\curlyvee$  Power socket
- $\square$  Air conditioning unit
- Ventilation grill

|            | ROOM CAPACITIES               |           |         |                      |
|------------|-------------------------------|-----------|---------|----------------------|
|            | 00000<br>00000000<br>00000000 |           | 00000   | 0 0 0 0<br>0 0 0 0 0 |
|            | Theatre                       | Classroom | U shape | Boardroom            |
| 7.4 or 7.5 | 25                            | 12        | 14      | 16                   |
| 7.4 + 7.5  | 67                            | 36        | 27      | 30                   |

The default format is boardroom