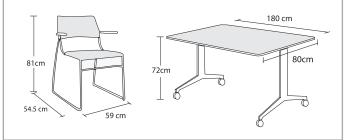

-------|
|            | 00000<br>00000000<br>00000000 |           | 00000   | 0 0 0 0<br>0 0 0 0 0 |
|            | Theatre                       | Classroom | U shape | Boardroom            |
| 7.4 or 7.5 | 25                            | 12        | 14      | 16                   |
| 7.4 + 7.5  | 67                            | 36        | 27      | 30                   |





The default format is boardroom

## **Rooms 7.6 and 7.7**





13 sqm each

Room height: 3.00 m

Built-in floor box



Power socket ¥

- Air conditioning unit
- Ventilation grill

Room capacity: 8 pax each





## Rooms 7.8, 7.9 and 7.10





26 sqm/ 26sqm and 21sqm Room height: 3.00 m Capacity: 16 pax/ 16 pax / 14 pax



- 4 X wall sockets
- $\curlyvee$  Power socket
- Air conditioning unit
- Ventilation grill





# Room 7.11 and 7.14



180 cm

80cm



-





6.12 -

## Room 7.12 and 7.13



24 sqm each Room height: 3.00 m Capacity: 14 pax each



- 4 X wall sockets
- $\curlyvee$  Power socket
- Air conditioning unit
- Ventilation grill

Room capacity: 14 pax each







# Room 7.15







Room capacity: 16 pax