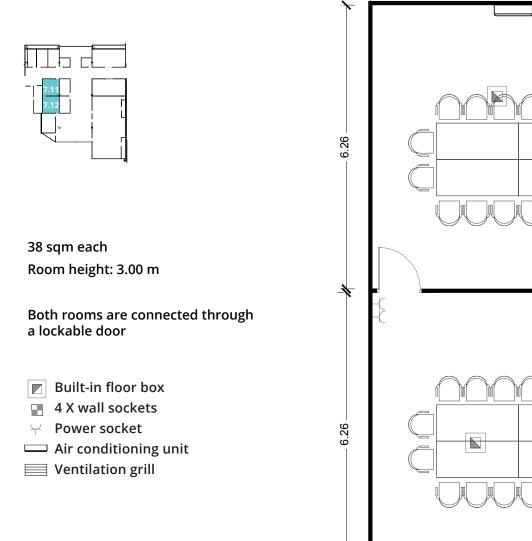

## Room 7.12 and 7.13

24 sqm each Room height: 3.00 m Capacity: 14 pax each

- 4 X wall sockets
- $\curlyvee$  Power socket
- Air conditioning unit
- Ventilation grill

Room capacity: 14 pax each