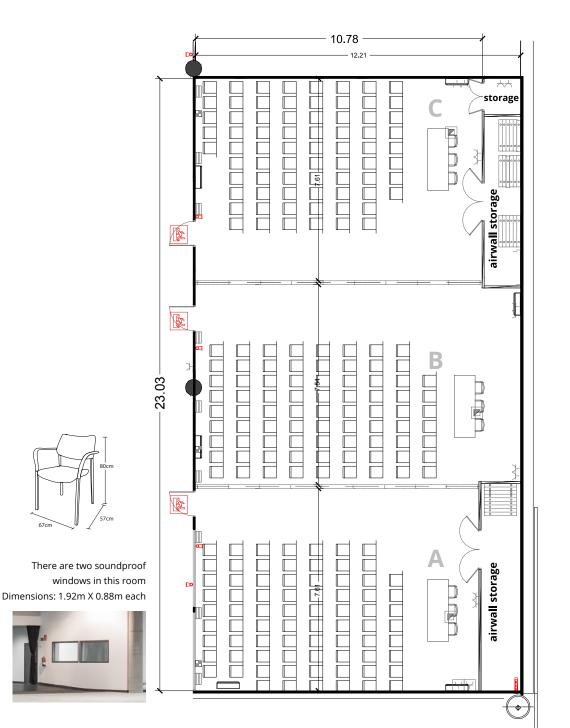

# **Room 7.1** A, B, C

253 sqm (81 + 91 + 81sqm) Room height: 4.47 m

Soundproof doors and walls The room can be divided with airwalls

- Built-in floor box 4 X wall sockets
- Power socket
- Air conditioning unit
- Ventilation grill

Option with no partitions