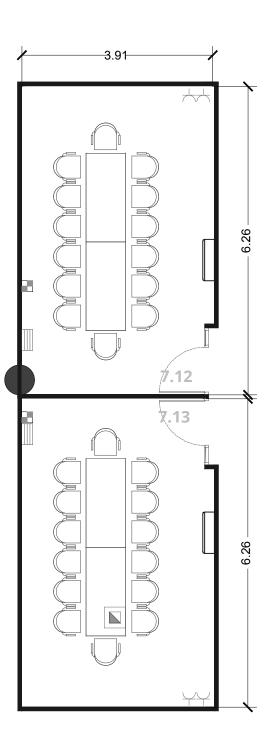

## Room 7.12 and 7.13

24 sqm each Room height: 3.00 m Capacity: 14 pax each

- 4 X wall sockets
- $\curlyvee$  Power socket
- Air conditioning unit
- Ventilation grill

Room capacity: 14 pax each