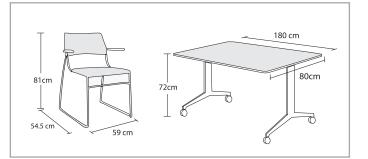

16                   |
| 7.4 + 7.5  | 67                            | 36        | 27      | 30                   |





The default format is boardroom

## **Rooms 7.6 and 7.7**





13 sqm each

Room height: 3.00 m

Built-in floor box



Power socket ¥

- Air conditioning unit
- Ventilation grill

Room capacity: 8 pax each





## Rooms 7.8, 7.9 and 7.10





26 sqm/ 26sqm and 21sqm Room height: 3.00 m Capacity: 16 pax/ 16 pax / 14 pax



- 4 X wall sockets
- $\curlyvee$  Power socket
- Air conditioning unit
- Ventilation grill





# Room 7.11 and 7.14



180 cm

80cm



-





6.12 -

## Room 7.12 and 7.13



24 sqm each Room height: 3.00 m Capacity: 14 pax each



- 4 X wall sockets
- $\curlyvee$  Power socket
- Air conditioning unit
- Ventilation grill

Room capacity: 14 pax each







# Room 7.15







Room capacity: 16 pax