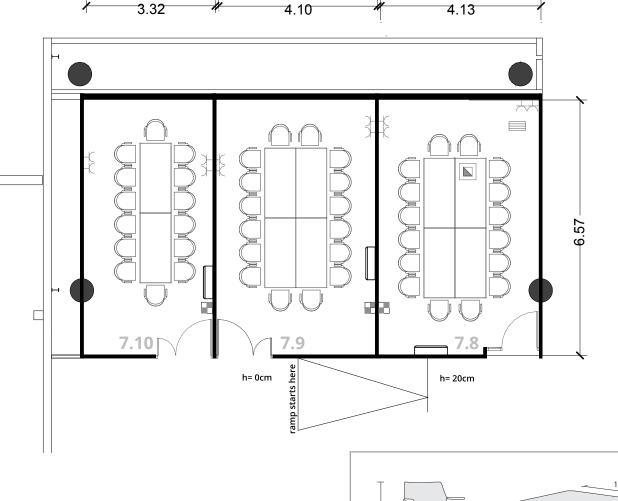

## Rooms 7.8, 7.9 and 7.10

26 sqm/ 26sqm and 21sqm Room height: 3.00 m Capacity: 16 pax/ 16 pax / 14 pax

- 4 X wall sockets
- $\curlyvee$  Power socket
- Air conditioning unit
- Ventilation grill