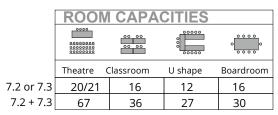

### Rooms 7.2 and 7.3

74 sqm (37+ 37sqm) Room height: 3.00 m

4 X wall sockets

 $\curlyvee$  Power socket

- Air conditioning unit
- Ventilation grill

The default format is boardroom

The default format is boardroom