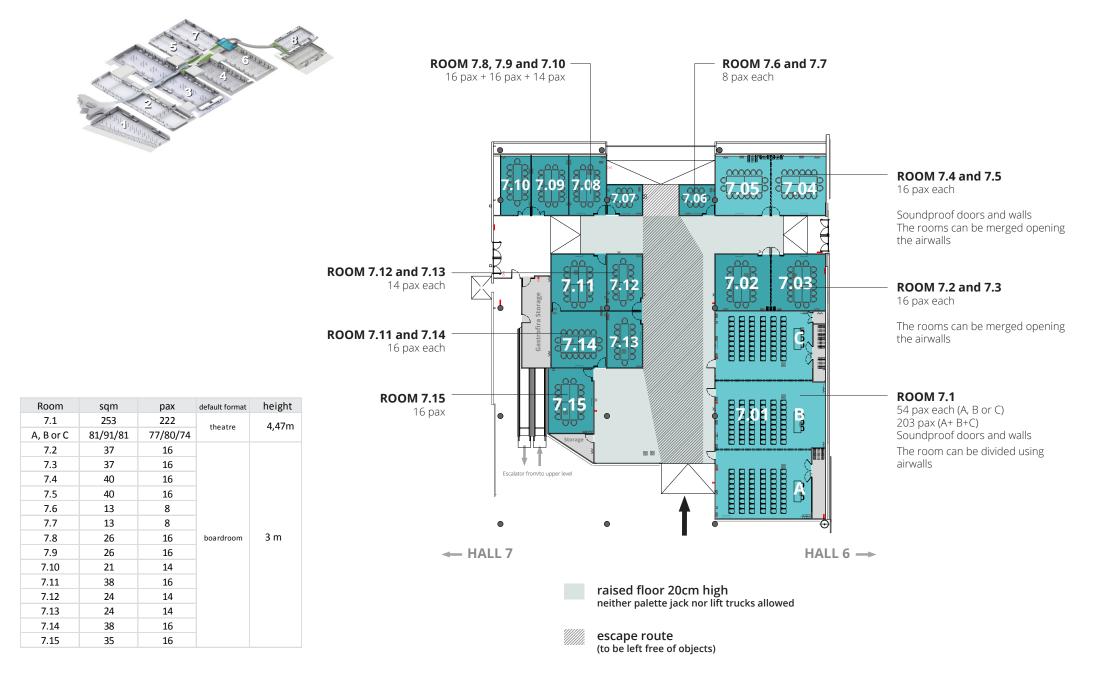

#### **Conference Center 7**

# **Room 7.1** A, B, C

253 sqm (81 + 91 + 81sqm) Room height: 4.47 m

Soundproof doors and walls The room can be divided with airwalls

- Built-in floor box 4 X wall sockets
- Power socket
- Air conditioning unit
- Ventilation grill

Option with no partitions

### Rooms 7.2 and 7.3

74 sqm (37+ 37sqm) Room height: 3.00 m

4 X wall sockets

 $\curlyvee$  Power socket

- Air conditioning unit
- Ventilation grill

The default format is boardroom

# **Rooms 7.4 and 7.5**

80 sqm (40 + 40sqm) Room height: 3.00 m

Soundproof doors and walls The room can be divided with airwalls

Built-in floor box

- 4 X wall sockets
- $\curlyvee$  Power socket
- $\square$  Air conditioning unit
- Ventilation grill

## **Rooms 7.6 and 7.7**

13 sqm each

Room height: 3.00 m

Built-in floor box

Power socket ¥

- Air conditioning unit
- Ventilation grill

Room capacity: 8 pax each

## Rooms 7.8, 7.9 and 7.10

26 sqm/ 26sqm and 21sqm Room height: 3.00 m Capacity: 16 pax/ 16 pax / 14 pax

- 4 X wall sockets
- $\curlyvee$  Power socket
- Air conditioning unit
- Ventilation grill

## Room 7.12 and 7.13

24 sqm each Room height: 3.00 m Capacity: 14 pax each

- 4 X wall sockets
- $\curlyvee$  Power socket
- Air conditioning unit
- Ventilation grill

Room capacity: 14 pax each

# Room 7.15

Room capacity: 16 pax