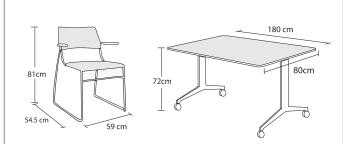

|
| 7.4 + 7.5  | 67                            | 36        | 27      | 30                   |





The default format is boardroom

## **Rooms 7.6 and 7.7**





13 sqm each

Room height: 3.00 m

Built-in floor box



Power socket ¥

- Air conditioning unit
- Ventilation grill

Room capacity: 8 pax each





## Rooms 7.8, 7.9 and 7.10





26 sqm/ 26sqm and 21sqm Room height: 3.00 m Capacity: 16 pax/ 16 pax / 14 pax



- 4 X wall sockets
- $\curlyvee$  Power socket
- Air conditioning unit
- Ventilation grill





# Room 7.11 and 7.14



180 cm

80cm



-





6.12 -

## Room 7.12 and 7.13



24 sqm each Room height: 3.00 m Capacity: 14 pax each



- 4 X wall sockets
- $\curlyvee$  Power socket
- Air conditioning unit
- Ventilation grill

Room capacity: 14 pax each







# Room 7.15







Room capacity: 16 pax