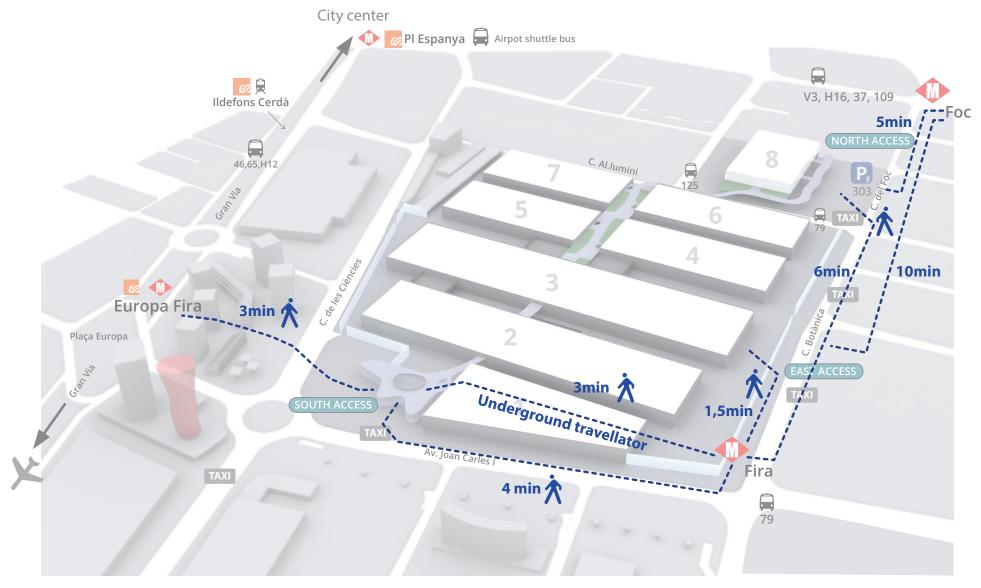

## **ACCESS FIRA GRAN VIA- METRO LINE TRANSIT MAP**

Fira Barcelona

Line 9 Sud runs from the airport to Fira Gran Via, and into the city of Barcelona. It connects with three other major Metro lines, so nearly every area of city has a simpler way to get to Fira Gran Via.







Note that if you are going to North or East Access, it is convenient to get off at **Fira Station**, this is why we encourage you to use Line 9 instead of FCG.

Use the Ferrocarrils line (FGC) only if your hotel is near Plaça Espanya but bear in mind that walking to North Entrance takes approximately 12-15min.

## **ACCESS FIRA GRAN VIA- METRO LINE TRANSIT MAP**





## WALKING DISTANCES FIRA GRAN VIA