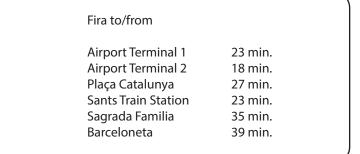

## **ACCESS FIRA GRAN VIA- METRO LINE TRANSIT MAP**

Fira Barcelona

Line 9 Sud runs from the airport to Fira Gran Via, and into the city of Barcelona. It connects with three other major Metro lines, so nearly every area of city has a simpler way to get to Fira Gran Via.