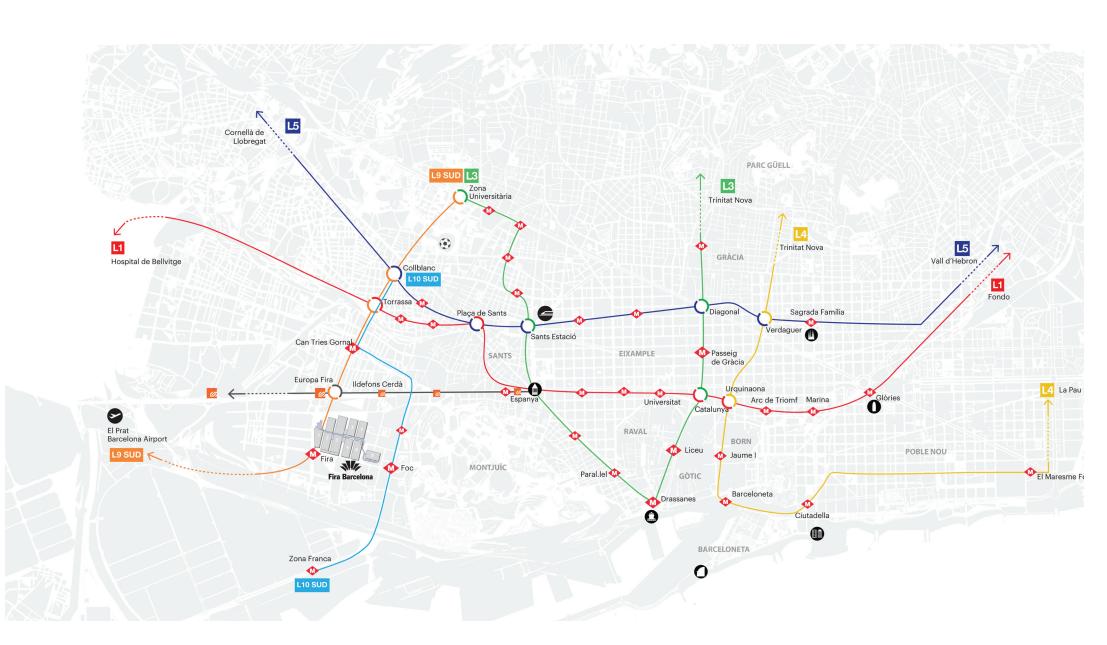

## **ACCESS FIRA GRAN VIA- METRO LINE TRANSIT MAP**

Fira Barcelona

Line 9 Sud runs from the airport to Fira Gran Via, and into the city of Barcelona. It connects with three other major Metro lines, so nearly every area of city has a simpler way to get to Fira Gran Via.

Note that if you are going to North or East Access, it is convenient to get off at **Fira Station**, this is why we encourage you to use Line 9 instead of FCG.

Use the Ferrocarrils line (FGC) only if your hotel is near Plaça Espanya but bear in mind that walking to North Entrance takes approximately 12-15min.