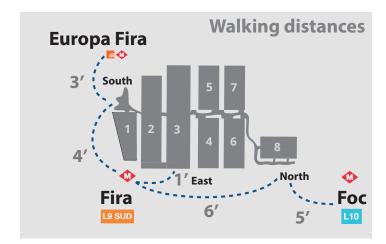

## WALKING DISTANCES FIRA GRAN VIA

Note that if you are going to North or East Access, it is convenient to get off at **Fira Station**, this is why we encourage you to use Line 9 instead of FCG.

Use the Ferrocarrils line (FGC) only if your hotel is near Plaça Espanya but bear in mind that walking to North Entrance takes approximately 12-15min.