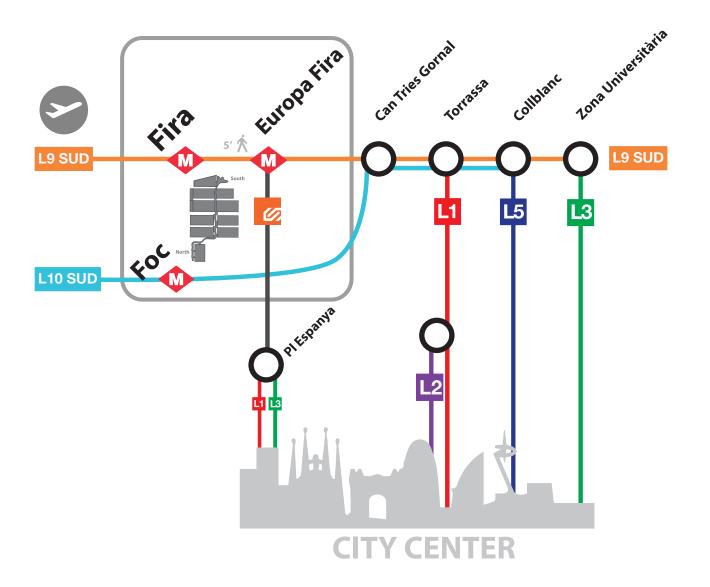

## **ACCESS FIRA GRAN VIA- METRO LINE TRANSIT MAP**

Fira Barcelona

Line 9 Sud runs from the airport to Fira Gran Via, and into the city of Barcelona. It connects with three other major Metro lines, so nearly every area of city has a simpler way to get to Fira Gran Via.

Note that if you are going to North or East Access, it is convenient to get off at **Fira Station**, this is why we encourage you to use Line 9 instead of FCG.

Use the Ferrocarrils line (FGC) only if your hotel is near Plaça Espanya but bear in mind that walking to North Entrance takes approximately 12-15min.