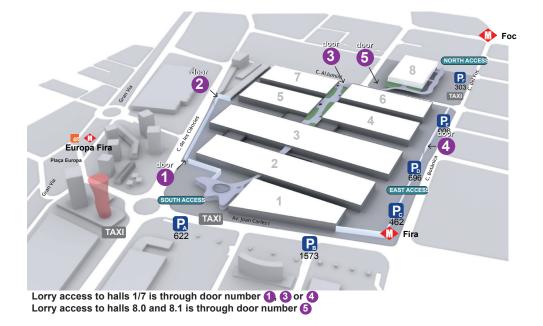

# LORRY ACCESS

(only during Set-up and dismantling)

Fira Barcelona Gran Via Venue is equipped with several access/exit doors as shown below. Please note that not all doors are accessible at all time, and therefore the venue team will inform you about which door has been allocated for your event.