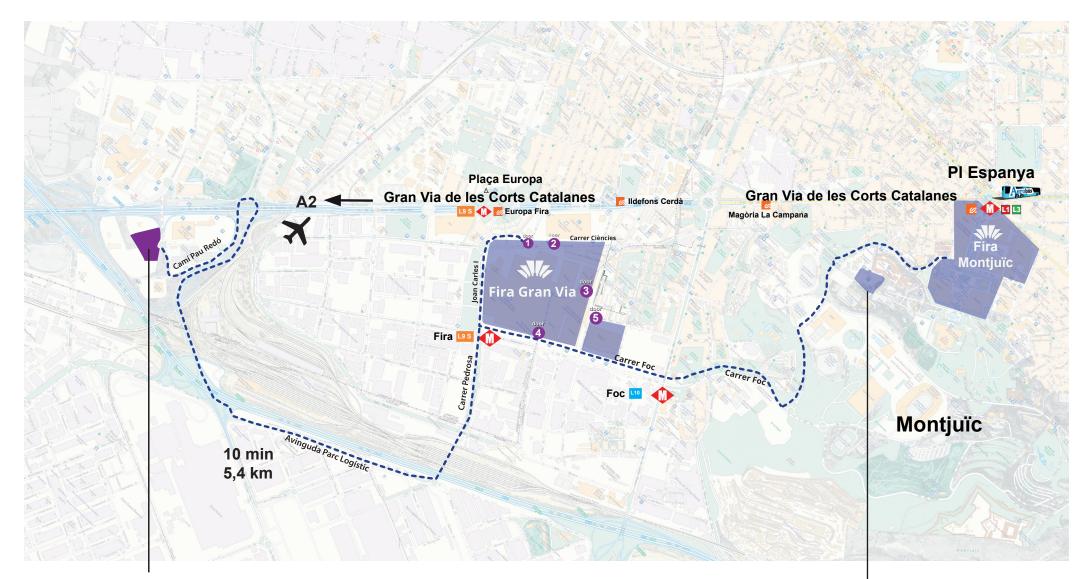

For large vehicles higher than 2.05 m, two parking areas are located near the venue, see next page.

## LORRY PARKING AREAS

Parking Bellvitge 24h C/ Cami de Pau Redo L'Hospitalet de llobregat Phone +34 617 757 929 Parking Iglesias 07h30 - 21h30 Avda Montanyans s/n Barcelona Phone +34 93 425 0031