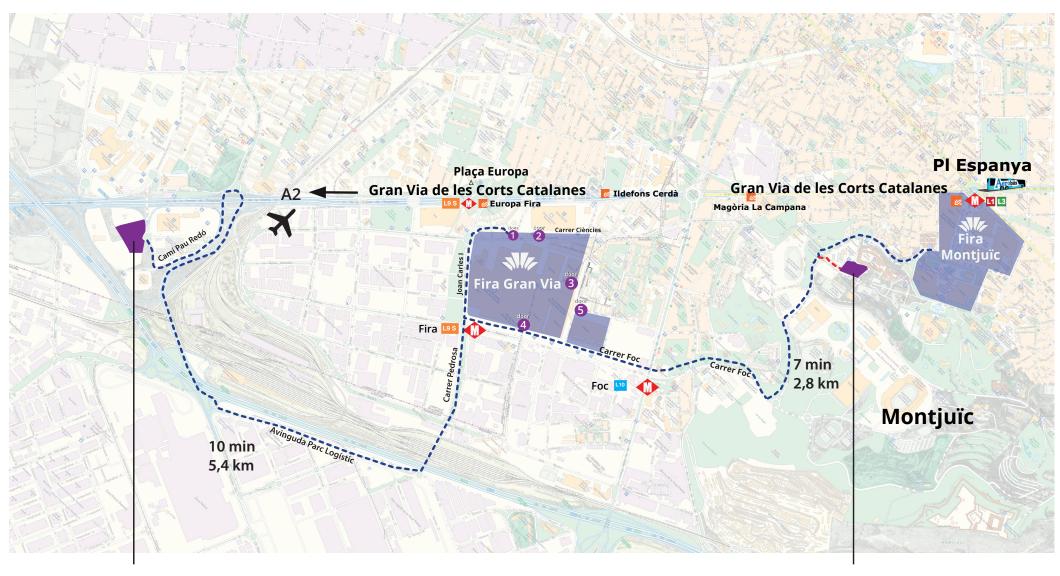

For large vehicles higher than 2.05 m, two parking areas are located near the venue, see next page.

## LORRY PARKING AREAS

Parking Bellvitge 24h
C/ Cami de Pau Redo L'Hospitalet de llobregat
Phone +34 617 757 929

Parking Iglesias 24h Avda Montanyans s/n Barcelona Phone +34 93 425 0031