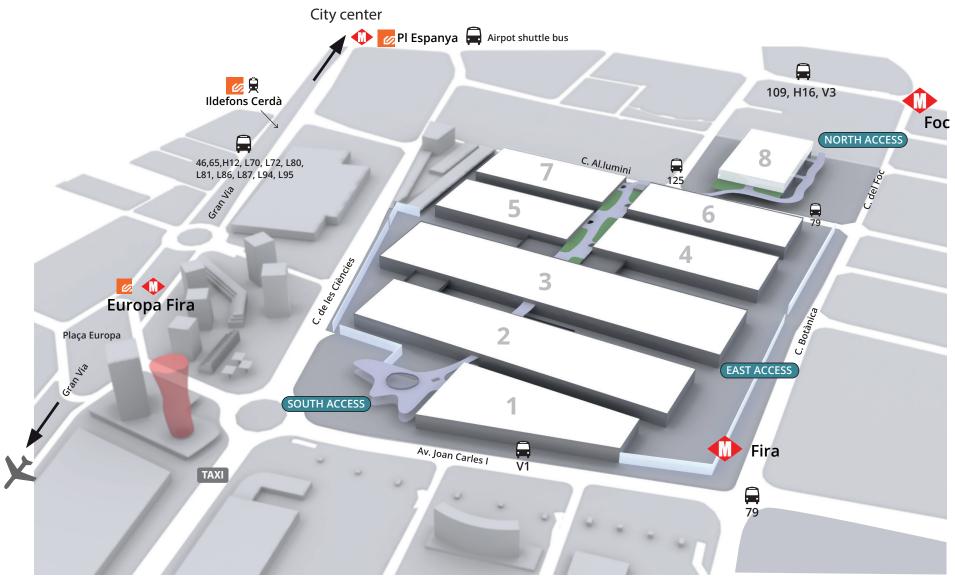

# HOW TO GET THERE

Distance from/to airport 12km Distance from/to city center 2,5 km Address: Fira Gran Via (South Access) Av. Joan Carles I, 64 08908 L'Hospitalet de Llobregat

Fira Gran Via (North Access) c/ Foc, 37 08038 Barcelona

# HOW TO GET THERE

Distance from/to airport 12km Distance from/to city center 2,5 km Address: Fira Gran Via (North Access) C/ Foc, 37 08038 Barcelona

Fira Gran Via (South Access) Av. Joan Carles I, 64 08908 L'Hospitalet de Llobregat