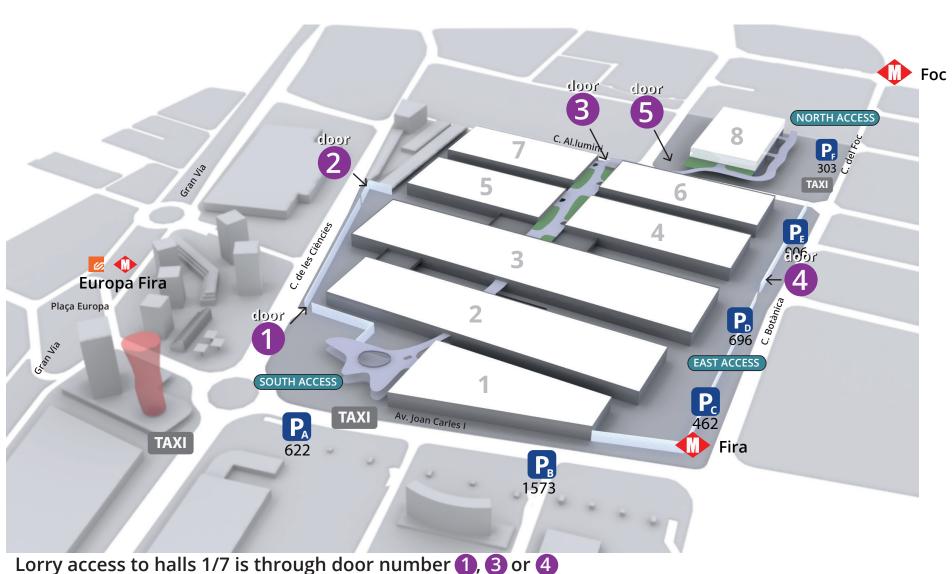

# **VEHICLE ACCESS DOORS**

Lorry access to halls 1/7 is through door number 1, 3 or 4 Lorry access to halls 8.0 and 8.1 is through door number 5

#### LORRY ACCESS

(only during Set-up and dismantling)

Fira Barcelona Gran Via Venue is equipped with several access/exit doors as shown below. Please note that not all doors are accessible at all time, and therefore the venue team will inform you about which door has been allocated for your event.