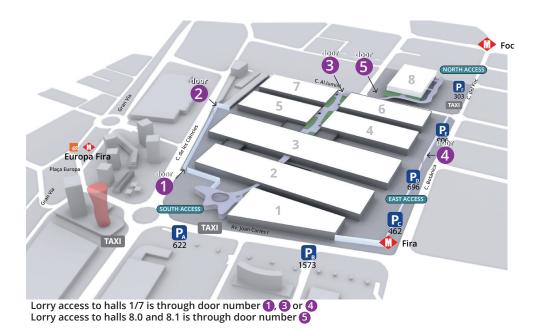

# **VEHICLE ACCESS DOORS**

Lorry access to halls 1/7 is through door number 1, 3 or 4 Lorry access to halls 8.0 and 8.1 is through door number 5

#### LORRY ACCESS

(only during Set-up and dismantling)

Fira Barcelona Gran Via Venue is equipped with several access/exit doors as shown below. Please note that not all doors are accessible at all time, and therefore the venue team will inform you about which door has been allocated for your event.