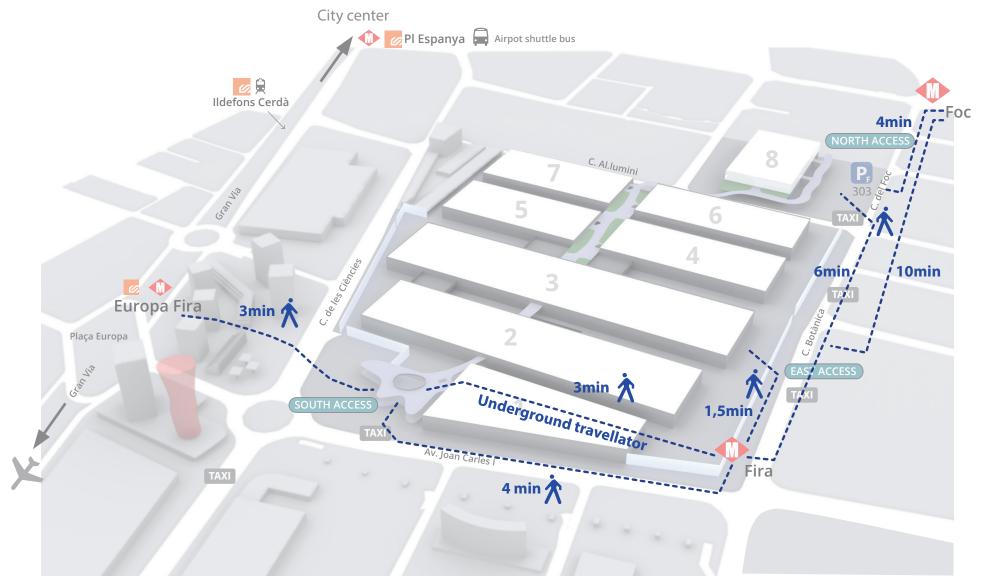

# HOW TO GET THERE





Distance from/to airport 12km Distance from/to city center 2,5 km Address: Fira Gran Via (South Access) Av. Joan Carles I, 64 08908 L'Hospitalet de Llobregat

Fira Gran Via (North Access) c/ Foc, 37 08038 Barcelona

# HOW TO GET THERE





Distance from/to airport 12km Distance from/to city center 2,5 km Address: Fira Gran Via (North Access) C/ Foc, 37 08038 Barcelona

Fira Gran Via (South Access) Av. Joan Carles I, 64 08908 L'Hospitalet de Llobregat





# **VEHICLE ACCESS DOORS**





Lorry access to halls 1/7 is through door number 1, 3 or 4 Lorry access to halls 8.0 and 8.1 is through door number 5

# WALKING DISTANCES FIRA GRAN VIA







## LORRY ACCESS & PARKING FACILITIES

Vehicle access to the venue premises uses a tickets system, which should be paid at your departure from the venue at the tickets machines next to the exit gate.

Access fee varies depending on the type of vehicle as indicated below:

|                               | Access fee                | Fee per hour |
|-------------------------------|---------------------------|--------------|
| Vehicles up 2 m high          | 2,00€ (valid for 1h.)     | 5,00€/h.     |
| Vehicles from 2 to 3,5 m high | 5,00€ (valid for 2 hrs.)  | 7,00€/h.     |
| Vehicles above 3,5 m high     | 10,00€ (valid for 3 hrs.) | 12,00€/h.    |

Fee per hour will be applied to those vehicles that stay longer than its corresponding access time (depending on the size of vehicle – see