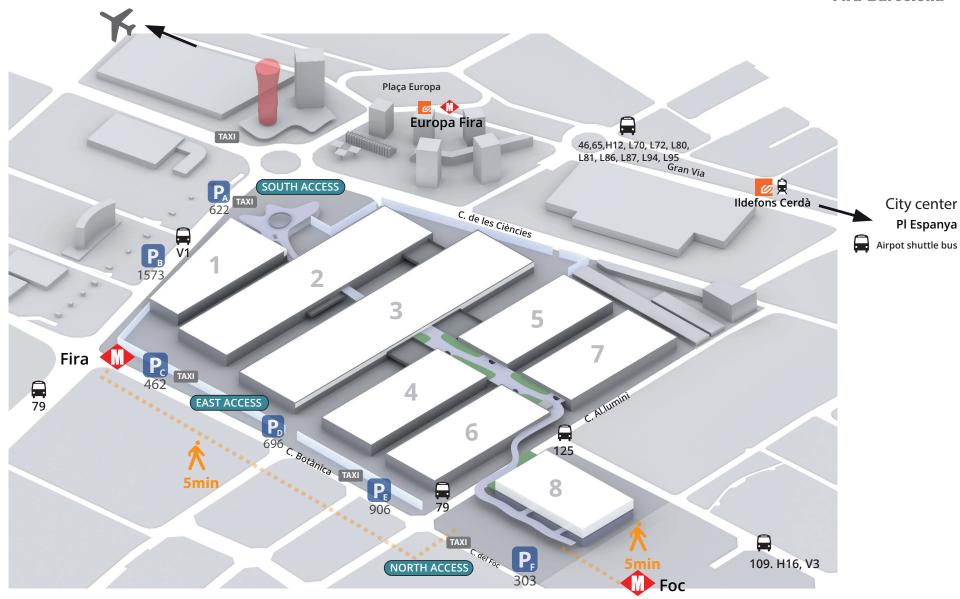

# WALKING DISTANCES FIRA GRAN VIA

#### PARKING FACILITIES

The venue is also equipped with underground car park facilities (for vehicles below 2.05 m) along its perimeter (see venue map).

Parking "A" at the South Access is open from Monday to Friday from 07:30 am to 08:00 pm Rate per hour at this parking is: 3.00€/h.

The timetable of parking "A", as well as opening of other parking facilities can be adjusted according to the requirements of your event.

A pre-paid package for using the parking can be offered to you and your exhibitors. Please contact us for further information.

For large vehicles higher than 2.05 m, two parking areas are located near the venue, see next page.