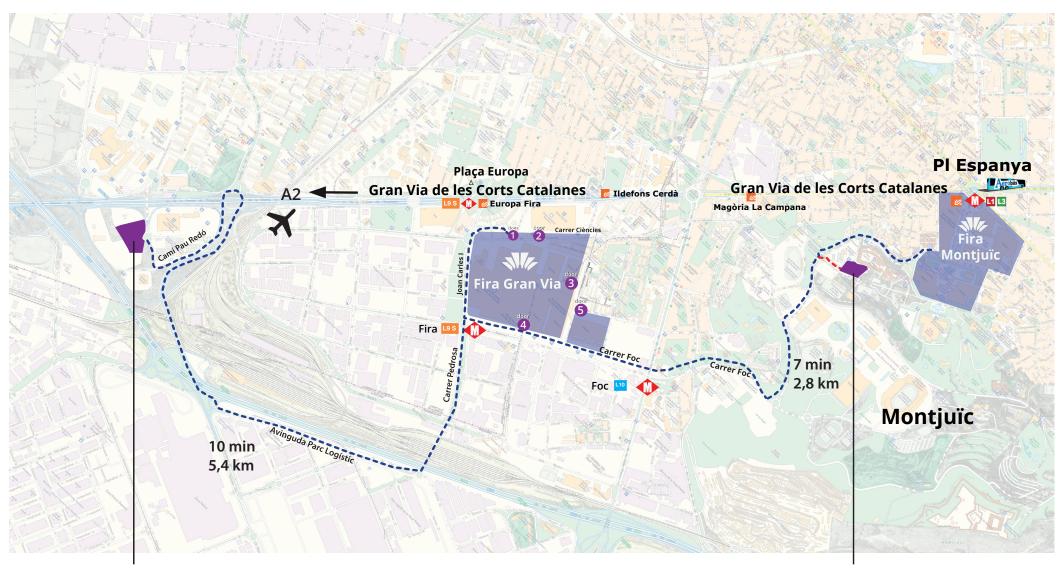

For large vehicles higher than 2.05 m, two parking areas are located near the venue, see next page.

## LORRY PARKING AREAS

Parking Bellvitge 24h
C/ Cami de Pau Redo L'Hospitalet de llobregat
Phone +34 617 757 929

Parking Iglesias 24h Avda Montanyans s/n Barcelona Phone +34 93 425 0031

# LOGISTIC AREA SOT DEL MIGDIA

GPS 41°21'34.7"N 2°08'58.3"E Google Map click here https://goo.gl/maps/9BErhD7ZUJQ2

Sot del Migdia