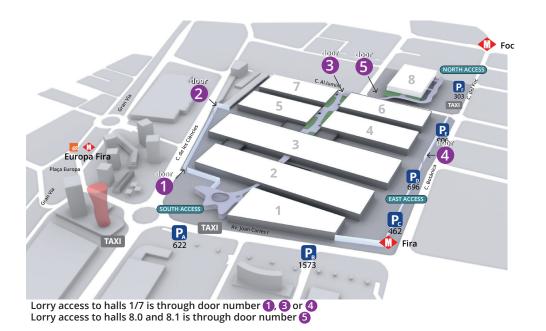

#### LORRY ACCESS

(only during Set-up and dismantling)

Fira Barcelona Gran Via Venue is equipped with several access/exit doors as shown below. Please note that not all doors are accessible at all time, and therefore the venue team will inform you about which door has been allocated for your event.