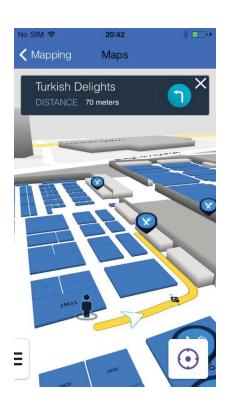

## **Smart Services - Mapping**

3D MAP
Includes most important references of the environment
More than 250 Points of Interest
Geolocalization
Navigation
Time Calculation