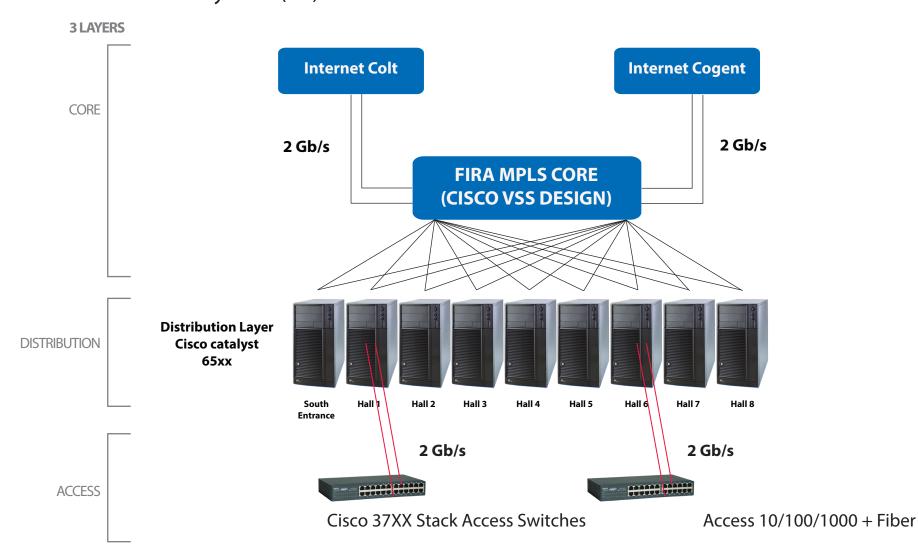

## **Network Capabilities**

WIFI NETWORK CAPACITY
64.000 Concurrent Users

INTERNET

Throughput 10Gb (5 Gb in HA configuration)

CABLING CAPACITY

16.000 available ports

## **Network Overview**

4 CORES Autonomous System (AS)