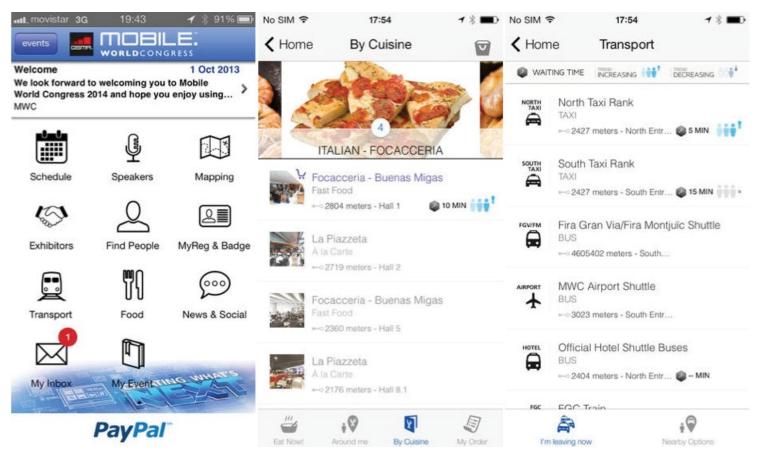

## **Smart Services - Mapping**

3D MAP
Includes most important references of the environment
More than 250 Points of Interest
Geolocalization
Navigation
Time Calculation

### **Smart Services - Food**

Queue time Information and Evolution

12 restaurants with pre-order capability

Map integration: route to restaurant and time for arrival

SMART Food

Point
your voucher here
NFC TAG

## **Smart Services - Transport**

Information regarding 12 transport points (taxi, bus, train)
TAXI and train wait times and evolution
Integration with maps: route and time for arrival calculation