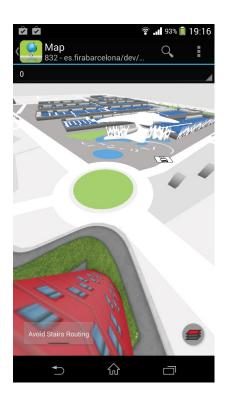

## **Smart Services - Mapping**

3D MAP
Includes most important references of the environment
More than 250 Points of Interest
Geolocalization
Navigation
Time Calculation