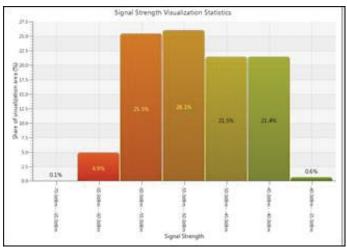

### Can Fira provide a heat mapping solution or provide support for it?

A number of monitoring tools is available for Fira to assure the quality of the services. Some of these tools can be made visible for customers that require such a piece of information.