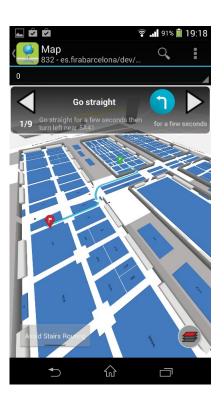

## **Smart Services - Mapping**

3D MAP
Includes most important references of the environment
More than 250 Points of Interest
Geolocalization
Navigation
Time Calculation