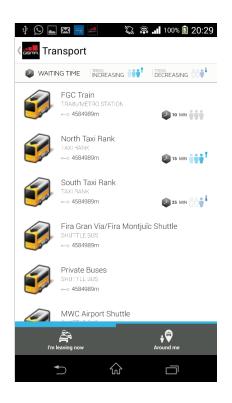

## **Smart Services - Transport**

Information regarding 12 transport points (taxi, bus, train)
TAXI and train wait times and evolution
Integration with maps: route and time for arrival calculation