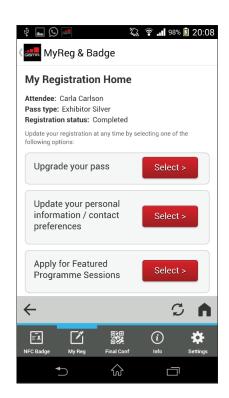

## **Smart Services - Badge**

Automatic picture validation for registration Paperless: Final Confirmation with QR code Upgrade options within the app