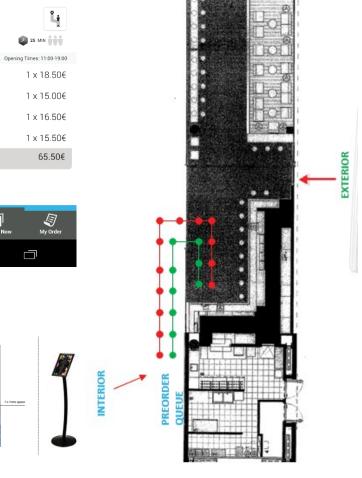

### **Smart Services - Food**

Queue time Information and Evolution

12 restaurants with pre-order capability

Map integration: route to restaurant and time for arrival

SMART Food

Point
your voucher here
NFC TAG