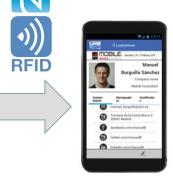

## **Smart Services - Badge**

Automatic picture validation for registration Paperless: Final Confirmation with QR code Upgrade options within the app