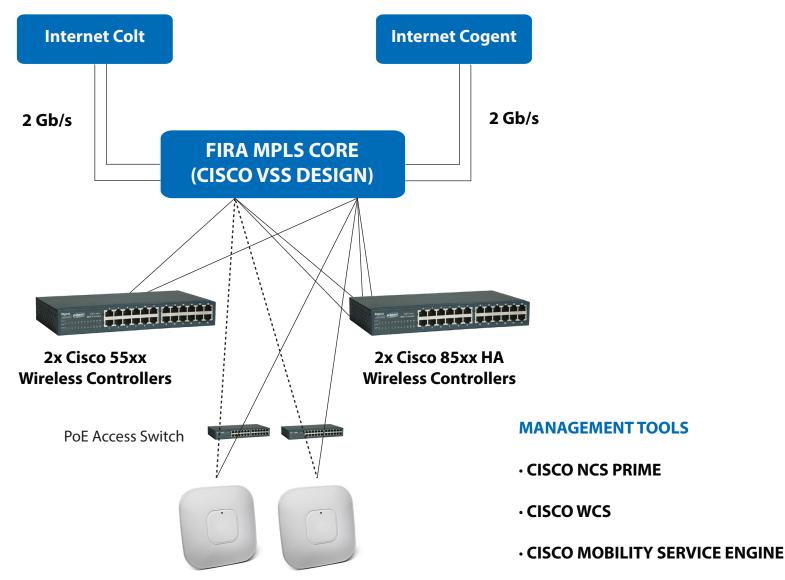

## Wifi Network

Over 800 units of Cisco 2600, 3700 Series Access Points

## **AP Locations**

The network has more than 800 APs, approximately one every 20m, covering all exhibition areas.