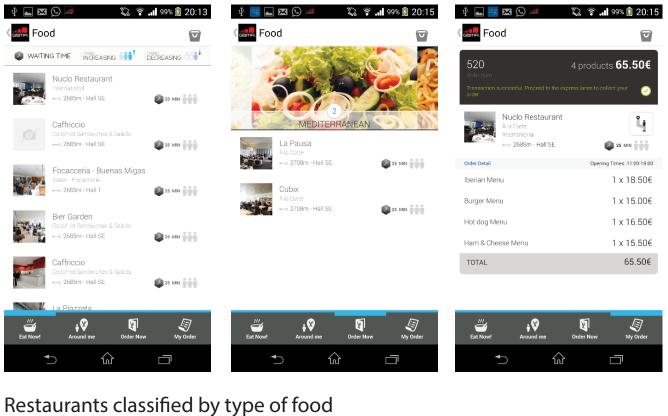

### **Smart Services - Food**

Queue time Information and Evolution

12 restaurants with pre-order capability

Map integration: route to restaurant and time for arrival

SMART Food

Point
your voucher here
NFC TAG