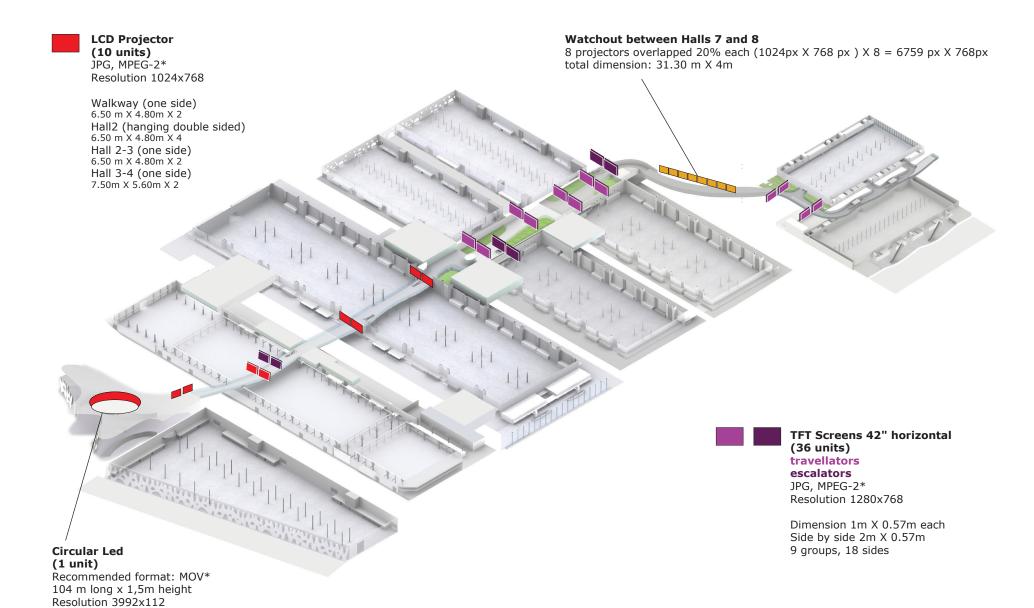

## **Digital Signage**

## **Digital Signage**

Circular Led (Total 1 unit) Recommended format: MOV\* (no sound available) Resolution 3992x112 104 m long x 1,5m height

... LCD Projector (10 units) JPG, MPEG-2\* Resolution 1024x768

Walkway (one side): 6.50 m X 4.80m X 2 Hall2 (hanging double sided): 6.50 m X 4.80m X 4 Hall 2-3 (one side): 6.50 m X 4.80m X 2 Hall 3-4 (one side): 7.50m X 5.60m X 2

..... TFT Screens 42" horizontal (36 units) JPG, MPEG-2\* Resolution 1280x768 Dimension 1m X 0.57m each Side by side 2m X 0.57m (9 groups, 18 sides)

Watchout between Halls 7 and 8 8 projectors overlapped 20% each (1024px X 768 px ) X 8 = 6759 px X 768px total dimension: 31.30 m X 4m

#### Moveable Elements\*\*

Totem 42" screen vertical (Total 18 units) Recommended format: JPG, MPEG-2\* Resolution 768x1280 Dimension 0.57m X 1m

Totem 57" screen horizontal (Total 2 units) Recommended format: JPG, MPEG-2\* Resolution 768x1360 Dimension 1.25m X 0.70m