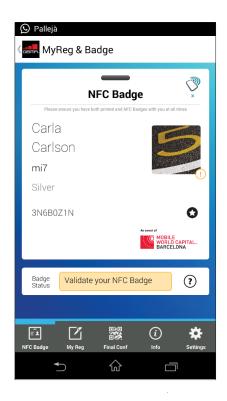

## **Smart Services - Badge**

Automatic picture validation for registration Paperless: Final Confirmation with QR code Upgrade options within the app