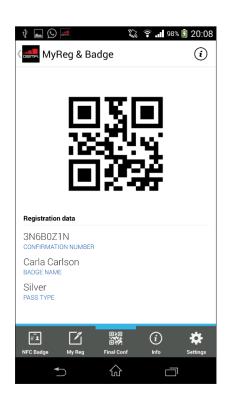

## **Smart Services - Badge**

Automatic picture validation for registration Paperless: Final Confirmation with QR code Upgrade options within the app