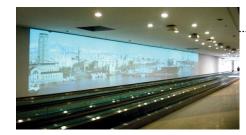

## **Digital Signage**

Circular Led (Total 1 unit) Recommended format: MOV\* (no sound available) Resolution 3992x112 104 m long x 1,5m height

... LCD Projector (10 units) JPG, MPEG-2\* Resolution 1024x768

Watchout between Halls 7 and 8 8 projectors overlapped 20% each (1024px X 768 px ) X 8 = 6759 px X 768px total dimension: 31.30 m X 4m