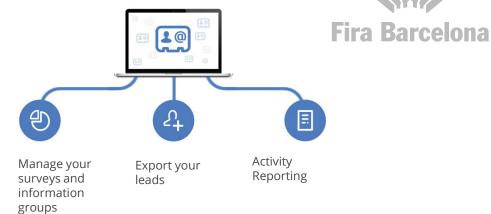

#### **Management Services**

- · Project Management
- · Show/Event Whitepapers
- · Monitoring Tools: customized dashboards to monitor services
- · Specific Tools Design and Development (CRM, Provissioning, Ticketing, Tracking...)