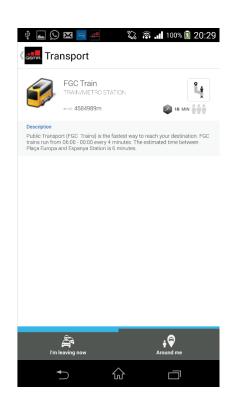

## **Smart Services - Transport**

Information regarding 12 transport points (taxi, bus, train)
TAXI and train wait times and evolution
Integration with maps: route and time for arrival calculation