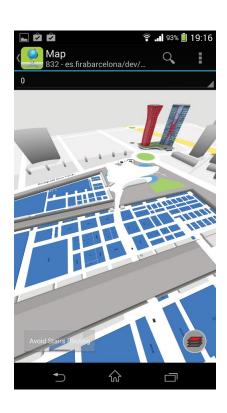

## **Smart Services - Mapping**

3D MAP
Includes most important references of the environment
More than 250 Points of Interest
Geolocalization
Navigation
Time Calculation