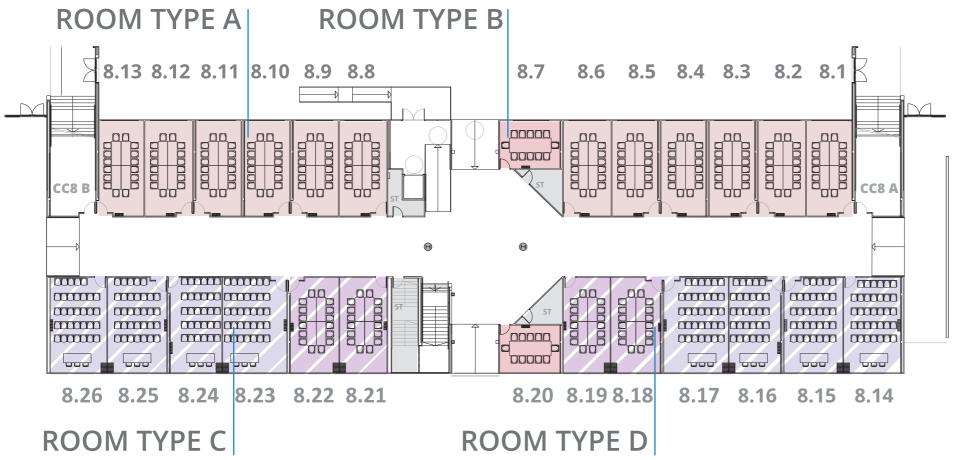

## **Capacities**

|                            | Room          |        |                  |
|----------------------------|---------------|--------|------------------|
| 12 X                       | Type A        | 30 m2  | 16 pax boardroom |
| 2 X                        | Type B        | 20 m2  | 12 pax boardroom |
| 8 X                        | Type C        | 37 m2  | 35 pax theatre   |
| all 8 can be merged into 4 | Type C merged | 78 m2  | 77 pax theatre   |
| 4 X                        | Type D        | 31 m2  | 29 pax theatre   |
| all 4 can be merged into 2 | Type D merged | 62 m2  | 59 pax theatre   |
| 2 X                        | Type E        | 42 m2  | 16 pax boardroom |
| 7 X                        | Type F        | 50 m2  | 22 pax boardroom |
| 4 can be merged into 2     | Type F merged | 100 m2 | 102 pax theatre  |
| 6 X                        | Type G        | 63 m2  | 28 pax boardroom |
| 4 can be merged into 2     | Type G merged | 126 m2 | 132 pax theatre  |
| 2 X                        | Type H        | 75 m2  | 84 pax theatre   |
| 2 X                        | Type I        | 80 m2  | 81 pax theatre   |
|                            |               |        |                  |