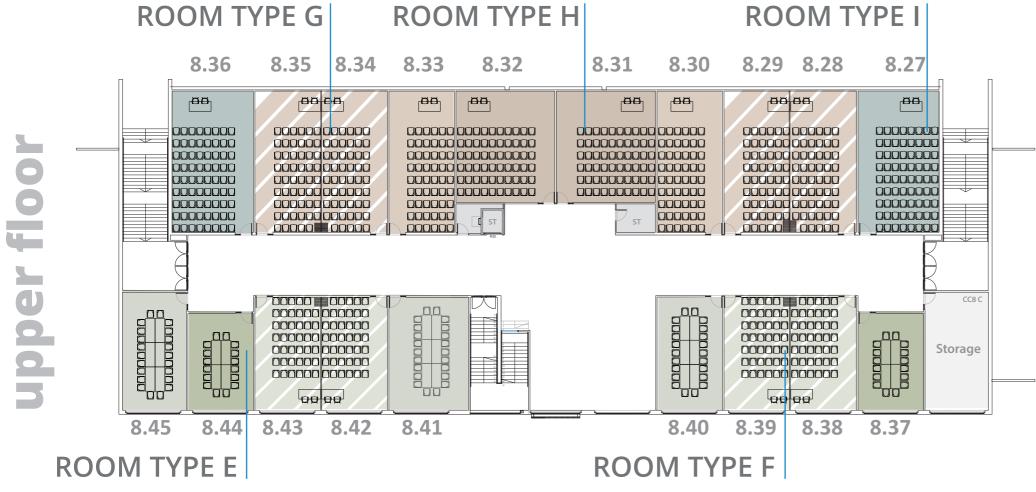

## **Capacities**

|                            | Room          |        |                  |
|----------------------------|---------------|--------|------------------|
| 12 X                       | Type A        | 30 m2  | 16 pax boardroom |
| 2 X                        | Type B        | 20 m2  | 12 pax boardroom |
| 8 X                        | Type C        | 37 m2  | 35 pax theatre   |
| all 8 can be merged into 4 | Type C merged | 78 m2  | 77 pax theatre   |
| 4 X                        | Type D        | 31 m2  | 29 pax theatre   |
| all 4 can be merged into 2 | Type D merged | 62 m2  | 59 pax theatre   |
| 2 X                        | Type E        | 42 m2  | 16 pax boardroom |
| 7 X                        | Type F        | 50 m2  | 22 pax boardroom |
| 4 can be merged into 2     | Type F merged | 100 m2 | 102 pax theatre  |
| 6 X                        | Type G        | 63 m2  | 28 pax boardroom |
| 4 can be merged into 2     | Type G merged | 126 m2 | 132 pax theatre  |
| 2 X                        | Type H        | 75 m2  | 84 pax theatre   |
| 2 X                        | Type I        | 80 m2  | 81 pax theatre   |
|                            |               |        |                  |